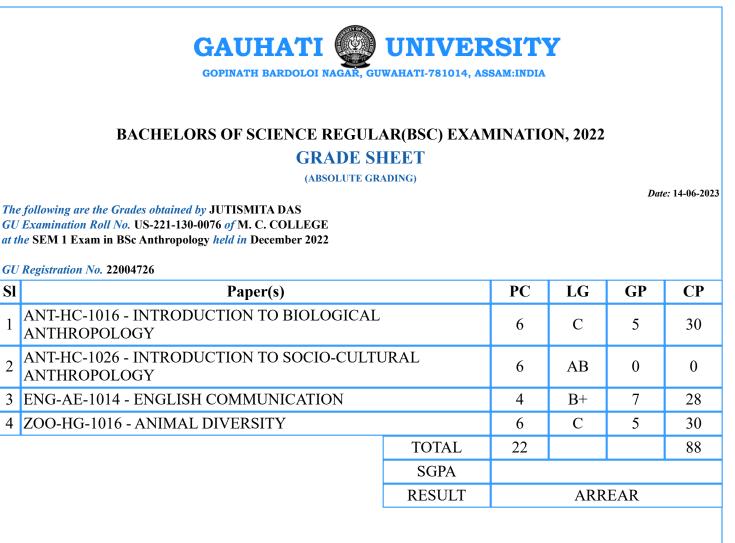

PC=Paper Credits, LG=Letter Grade, GP=Grade Points, CP=Credit Points

PC=Paper Credits, LG=Letter Grade, GP=Grade Points, CP=Credit Points

SI

Sd/-Controller of Examination

PC=Paper Credits, LG=Letter Grade, GP=Grade Points, CP=Credit Points