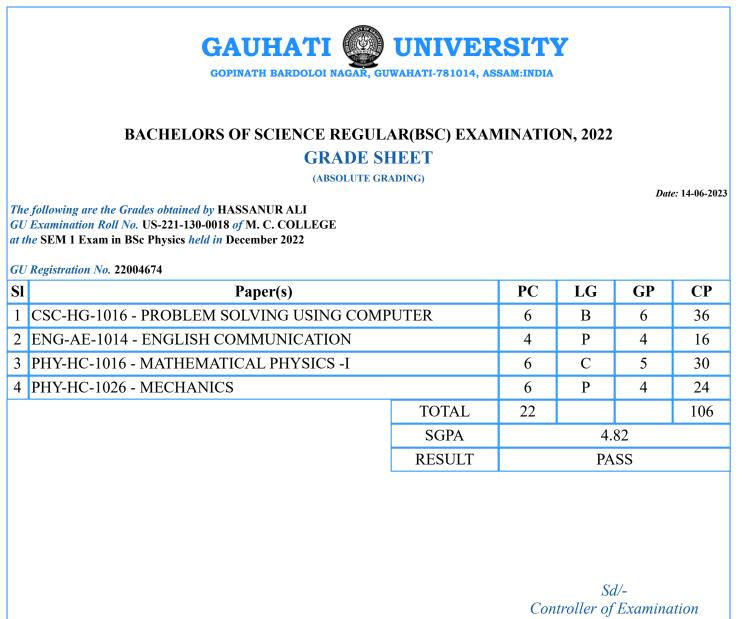

Sd/-Controller of Examination

5.09

PASS

PC=Paper Credits, LG=Letter Grade, GP=Grade Points, CP=Credit Points

PC=Paper Credits, LG=Letter Grade, GP=Grade Points, CP=Credit Points

PC=Paper Credits, LG=Letter Grade, GP=Grade Points, CP=Credit Points