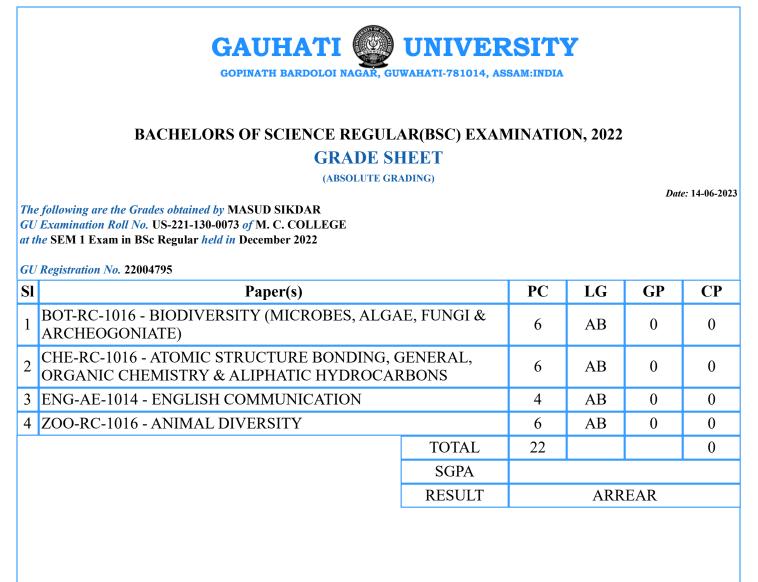

PC=Paper Credits, LG=Letter Grade, GP=Grade Points, CP=Credit Points

PC=Paper Credits, LG=Letter Grade, GP=Grade Points, CP=Credit Points

PC=Paper Credits, LG=Letter Grade, GP=Grade Points, CP=Credit Points

PC=Paper Credits, LG=Letter Grade, GP=Grade Points, CP=Credit Points

SI

Sd/-Controller of Examination

PC=Paper Credits, LG=Letter Grade, GP=Grade Points, CP=Credit Points

SI

1

3

4