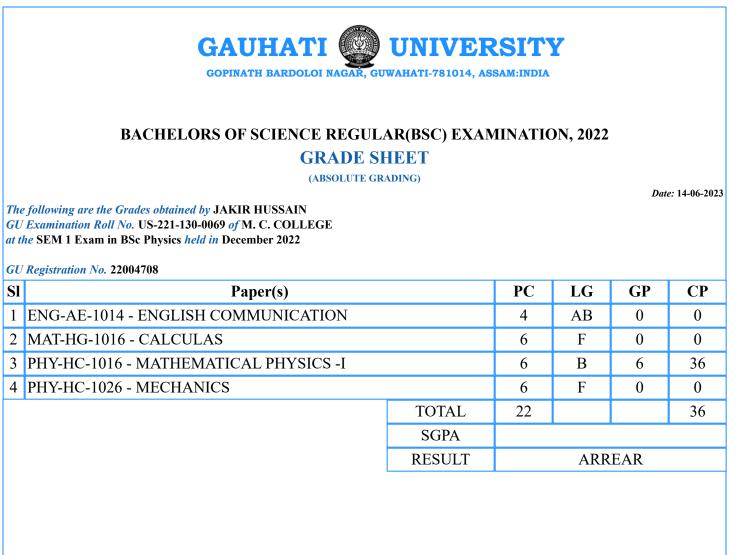

HC-1026 - PRINCIPLES OF ECOLOGY                                 |        | 6    | С | 5 | 30 |
|   |                                                                     | TOTAL  | 22   |   |   | 94 |
| I |                                                                     | SGPA   | 4.27 |   |   |    |
|   |                                                                     | RESULT | PASS |   |   |    |

Sd/-Controller of Examination

PC=Paper Credits, LG=Letter Grade, GP=Grade Points, CP=Credit Points



PC=Paper Credits, LG=Letter Grade, GP=Grade Points, CP=Credit Points



PC=Paper Credits, LG=Letter Grade, GP=Grade Points, CP=Credit Points



PC=Paper Credits, LG=Letter Grade, GP=Grade Points, CP=Credit Points



PC=Paper Credits, LG=Letter Grade, GP=Grade Points, CP=Credit Points



PC=Paper Credits, LG=Letter Grade, GP=Grade Points, CP=Credit Points



PC=Paper Credits, LG=Letter Grade, GP=Grade Points, CP=Credit Points



PC=Paper Credits, LG=Letter Grade, GP=Grade Points, CP=Credit Points



PC=Paper Credits, LG=Letter Grade, GP=Grade Points, CP=Credit Points



PC=Paper Credits, LG=Letter Grade, GP=Grade Points, CP=Credit Points



PC=Paper Credits, LG=Letter Grade, GP=Grade Points, CP=Credit Points

SI

1

3

4



RESULT

Sd/-Controller of Examination

PASS

PC=Paper Credits, LG=Letter Grade, GP=Grade Points, CP=Credit Points



PC=Paper Credits, LG=Letter Grade, GP=Grade Points, CP=Credit Points



PC=Paper Credits, LG=Letter Grade, GP=Grade Points, CP=Credit Points



PC=Paper Credits, LG=Letter Grade, GP=Grade Points, CP=Credit Points



PC=Paper Credits, LG