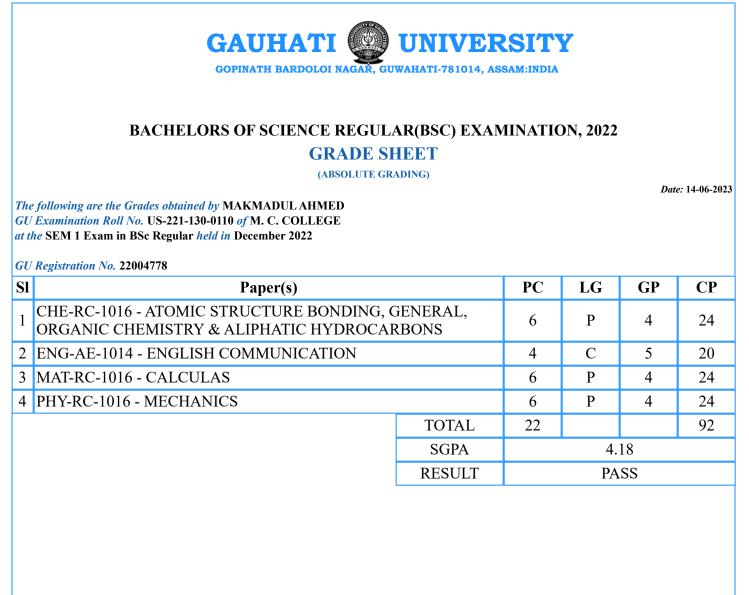

Grade, GP=Grade Points, CP=Credit Points



PC=Paper Credits, LG=Letter Grade, GP=Grade Points, CP=Credit Points



PC=Paper Credits, LG=Letter Grade, GP=Grade Points, CP=Credit Points



PC=Paper Credits, LG=Letter Grade, GP=Grade Points, CP=Credit Points

3



Sd/-Controller of Examination

PC=Paper Credits, LG=Letter Grade, GP=Grade Points, CP=Credit Points



PC=Paper Credits, LG=Letter Grade, GP=Grade Points, CP=Credit Points



PC=Paper Credits, LG=Letter Grade, GP=Grade Points, CP=Credit Points



PC=Paper Credits, LG=Letter Grade, GP=Grade Points, CP=Credit Points



PC=Paper Credits, LG=Letter Grade, GP=Grade Points, CP=Credit Points



PC=Paper Credits, LG=Letter Grade, GP=Grade Points, CP=Credit Points







PC=Paper Credits, LG=Letter Grade, GP=Grade Points, CP=Credit Points



PC=Paper Credits, LG=Letter Grade, GP=Grade Points, CP=Credit Points



PC=Paper Credits, LG=Letter Grade, GP=Grade Points, CP=Credit Points



PC=Paper Credits, LG=Letter Grade, GP=Grade Points, CP=Credit Points



PC=Paper Credits, LG=Letter Grade, GP=Grade Points, CP=Credit Points



PC=Paper Credits, LG=Letter Grade, GP=Grade Points, CP=Credit Points



PC=Paper Credits, LG=Letter Grade, GP=Grade Points, CP=Credit Points



PC=Paper Credits, LG=Letter Grade, GP=Grade Points, CP=Credit Points



PC=Paper Credits, LG=Letter Grade, GP=Grade Points, CP=Credit Points

SI



Sd/-Controller of Examination

PC=Paper Credits, LG=Letter Grade, GP=Grade Points, CP=Credit Points



PC=Paper Credits, LG=Letter Grade, GP=Grade Points, CP=Credit Points



PC=Paper Credits, LG=Letter Grade, GP=Grade