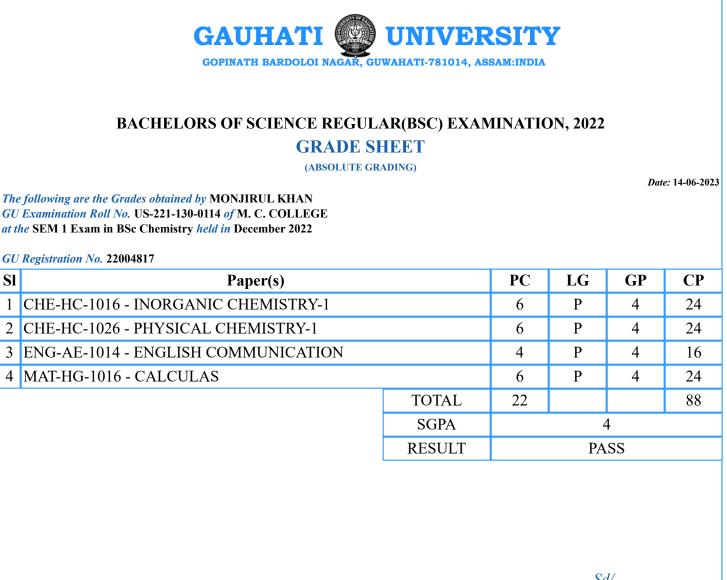

PC=Paper Credits, LG=Letter Grade, GP=Grade Points, CP=Credit Points

PC=Paper Credits, LG=Letter Grade, GP=Grade Points, CP=Credit Points

SI

1

3

4

**SGPA** 

RESULT

Sd/-Controller of Examination

5.09

PASS

PC=Paper Credits, LG=Letter Grade, GP=Grade Points, CP=Credit Points

PC=Paper Credits, LG=Letter Grade, GP=Grade Points, CP=Credit Points

PC=Paper Credits, LG=Letter Grade, GP=Grade Points, CP=Credit Points