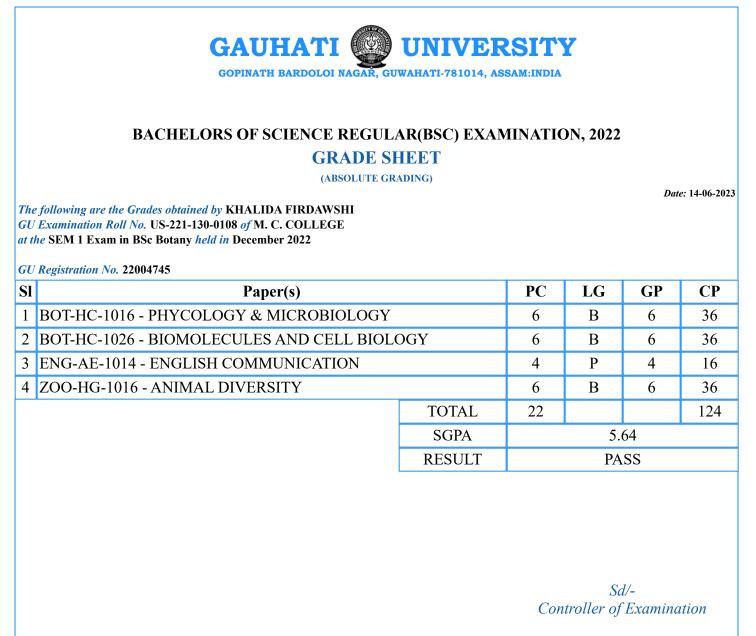

r Grade, GP=Grade Points, CP=Credit Points



PC=Paper Credits, LG=Letter Grade, GP=Grade Points, CP=Credit Points



PC=Paper Credits, LG=Letter Grade, GP=Grade Points, CP=Credit Points



PC=Paper Credits, LG=Letter Grade, GP=Grade Points, CP=Credit Points



PC=Paper Credits, LG=Letter Grade, GP=Grade Points, CP=Credit Points

3



Sd/-Controller of Examination

PC=Paper Credits, LG=Letter Grade, GP=Grade Points, CP=Credit Points



PC=Paper Credits, LG=Letter Grade, GP=Grade Points, CP=Credit Points



PC=Paper Credits, LG=Letter Grade, GP=Grade Points, CP=Credit Points



PC=Paper Credits, LG=Letter Grade, GP=Grade Points, CP=Credit Points



PC=Paper Credits, LG=Letter Grade, GP=Grade Points, CP=Credit Points



PC=Paper Credits, LG=Letter Grade, GP=Grade Points, CP=Credit Points







PC=Paper Credits, LG=Letter Grade, GP=Grade Points, CP=Credit Points



PC=Paper Credits, LG=Letter Grade, GP=Grade Points, CP=Credit Points



PC=Paper Credits, LG=Letter Grade, GP=Grade Points, CP=Credit Points



PC=Paper Credits, LG=Letter Grade, GP=Grade Points, CP=Credit Points



PC=Paper Credits, LG=Letter Grade, GP=Grade Points, CP=Credit Points



PC=Paper Credits, LG=Letter Grade, GP=Grade Points, CP=Credit Points



PC=Paper Credits, LG=Letter Grade, GP=Grade Points, CP=Credit Points



PC=Paper Credits, LG=Letter Grade, GP=Grade Points, CP=Credit Points



PC=Paper Credits, LG=Letter Grade, GP=Grade Points, CP=Credit Points

SI



Sd/-Controller of Examination

PC=Paper Credits, LG=Letter Grade, GP=Grade Points, CP=Credit Points



PC=Paper Credits, LG=Letter Grade, GP=Gra