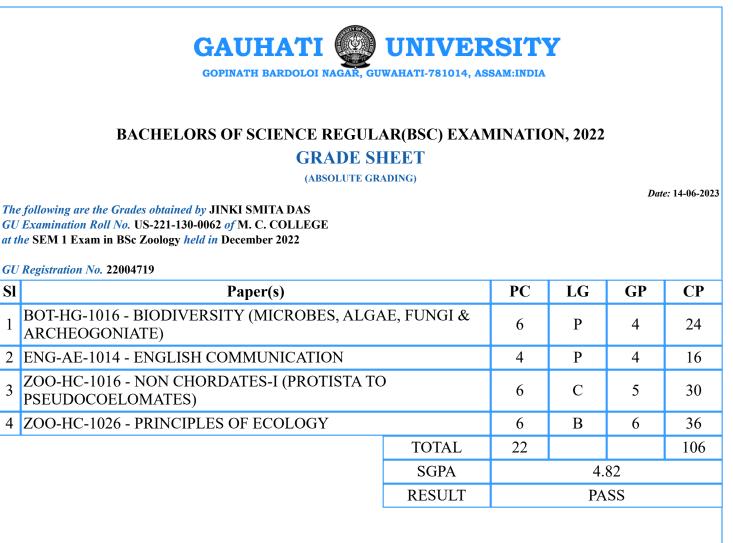

PC=Paper Credits, LG=Letter Grade, GP=Grade Points, CP=Credit Points

PC=Paper Credits, LG=Letter Grade, GP=Grade Points, CP=Credit Points

SI

| 1 | BOT-HG-1016 - BIODIVERSITY (MICROBES, ALGAE, FUNGI & ARCHEOGONIATE) |        | 6    | Р | 4 | 24 |
|---|---------------------------------------------------------------------|--------|------|---|---|----|
|   | ENG-AE-1014 - ENGLISH COMMUNICATION                                 |        | 4    | Р | 4 | 16 |
| 3 | ZOO-HC-1016 - NON CHORDATES-I (PROTISTA TO<br>PSEUDOCOELOMATES)     | )      | 6    | Р | 4 | 24 |
| 4 | ZOO-HC-1026 - PRINCIPLES OF ECOLOGY                                 |        | 6    | С | 5 | 30 |
|   |                                                                     | TOTAL  | 22   |   |   | 94 |
| I |                                                                     | SGPA   | 4.27 |   |   |    |
|   |                                                                     | RESULT | PASS |   |   |    |