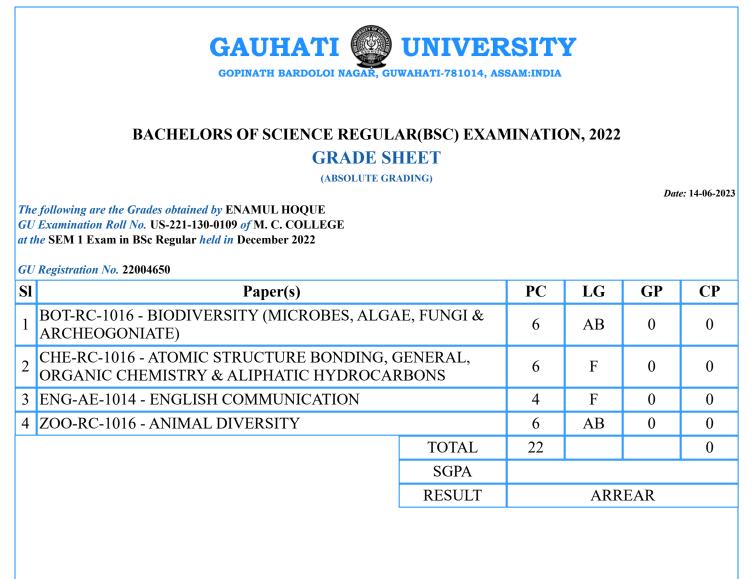

Grade, GP=Grade Points, CP=Credit Points



PC=Paper Credits, LG=Letter Grade, GP=Grade Points, CP=Credit Points



PC=Paper Credits, LG=Letter Grade, GP=Grade Points, CP=Credit Points



PC=Paper Credits, LG=Letter Grade, GP=Grade Points, CP=Credit Points



PC=Paper Credits, LG=Letter Grade, GP=Grade Points, CP=Credit Points

3



Sd/-Controller of Examination

PC=Paper Credits, LG=Letter Grade, GP=Grade Points, CP=Credit Points



PC=Paper Credits, LG=Letter Grade, GP=Grade Points, CP=Credit Points



PC=Paper Credits, LG=Letter Grade, GP=Grade Points, CP=Credit Points



PC=Paper Credits, LG=Letter Grade, GP=Grade Points, CP=Credit Points



PC=Paper Credits, LG=Letter Grade, GP=Grade Points, CP=Credit Points



PC=Paper Credits, LG=Letter Grade, GP=Grade Points, CP=Credit Points







PC=Paper Credits, LG=Letter Grade, GP=Grade Points, CP=Credit Points



PC=Paper Credits, LG=Letter Grade, GP=Grade Points, CP=Credit Points



PC=Paper Credits, LG=Letter Grade, GP=Grade Points, CP=Credit Points



PC=Paper Credits, LG=Letter Grade, GP=Grade Points, CP=Credit Points



PC=Paper Credits, LG=Letter Grade, GP=Grade Points, CP=Credit Points



PC=Paper Credits, LG=Letter Grade, GP=Grade Points, CP=Credit Points



PC=Paper Credits, LG=Letter Grade, GP=Grade Points, CP=Credit Points



PC=Paper Credits, LG=Letter Grade, GP=Grade Points, CP=Credit Points



PC=Paper Credits, LG=Letter Grade, GP=Grade Points, CP=Credit Points

SI



Sd/-Controller of Examination

PC=Paper Credits, LG=Letter Grade, GP=Grade Points, CP=Credit Points



PC=Paper Credits, LG=Letter Grade, GP=Grade