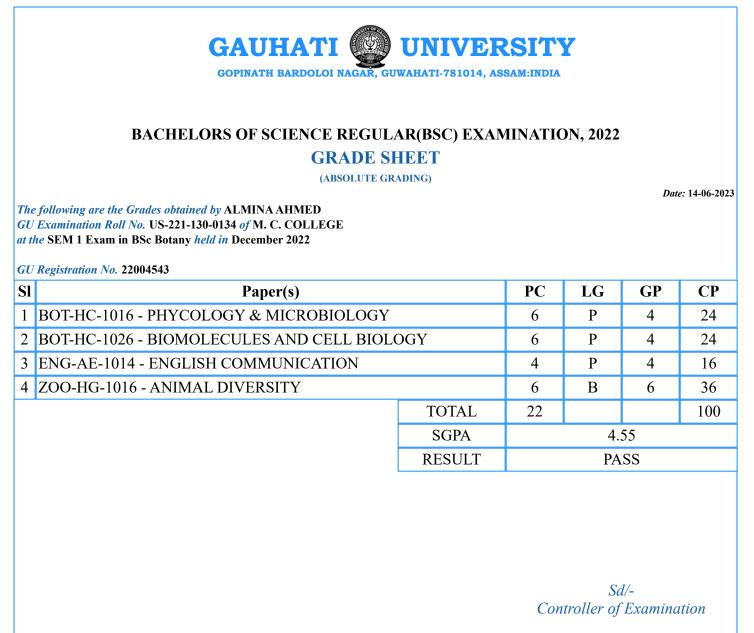

**SGPA** 

RESULT

Sd/-Controller of Examination

4.55

PASS

PC=Paper Credits, LG=Letter Grade, GP=Grade Points, CP=Credit Points

SI

1