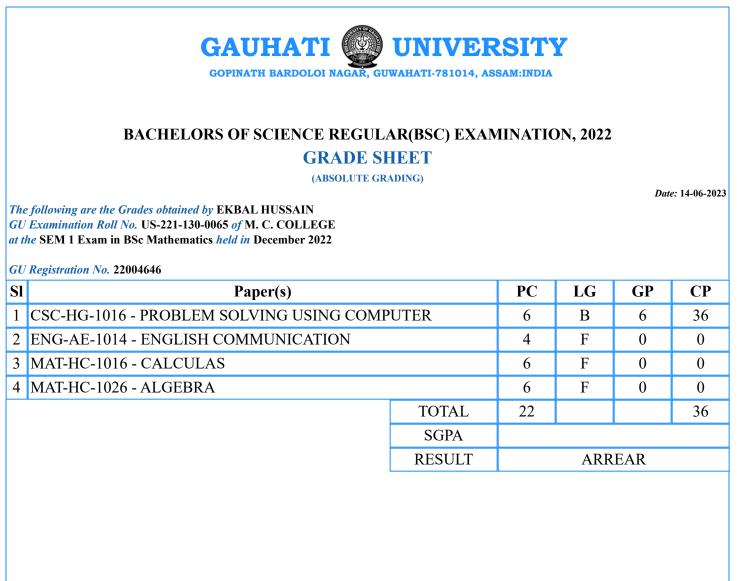

1

3

4

Sd/-Controller of Examination

PC=Paper Credits, LG=Letter Grade, GP=Grade Points, CP=Credit Points

PC=Paper Credits, LG=Letter Grade, GP=Grade Points, CP=Credit Points

PC=Paper Credits, LG=Letter Grade, GP=Grade Points, CP=Credit Points