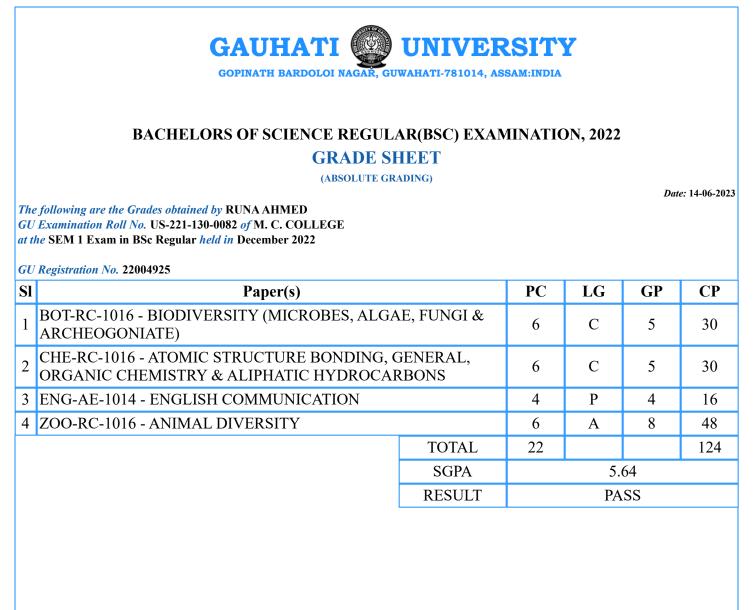

**SGPA** 

RESULT

Sd/-Controller of Examination

4.55

PASS

PC=Paper Credits, LG=Letter Grade, GP=Grade Points, CP=Credit Points

SI

1