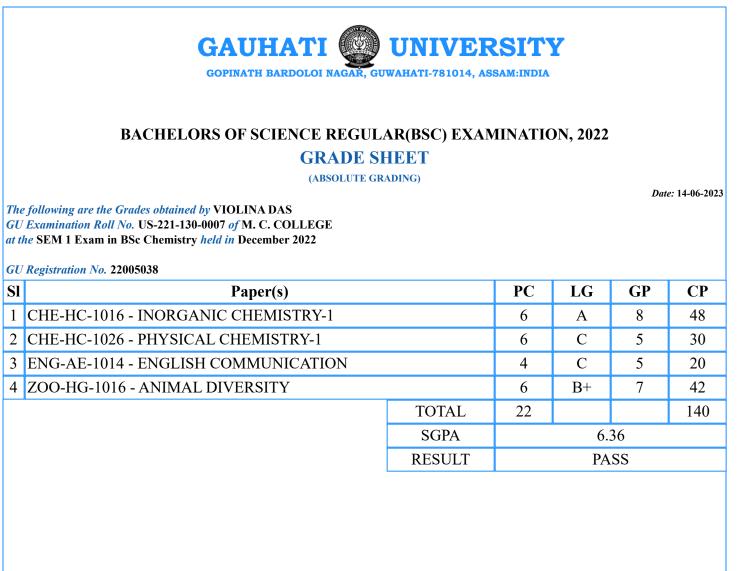

PC=Paper Credits, LG=Letter Grade, GP=Grade Points, CP=Credit Points









PC=Paper Credits, LG=Letter Grade, GP=Grade Points, CP=Credit Points



PC=Paper Credits, LG=Letter Grade, GP=Grade Points, CP=Credit Points



PC=Paper Credits, LG=Letter Grade, GP=Grade Points, CP=Credit Points



SI



Sd/-Controller of Examination

PC=Paper Credits, LG=Letter Grade, GP=Grade Points, CP=Credit Points



SI

1

3

4



**SGPA** 

RESULT

Sd/-Controller of Examination

4.55

PASS

PC=Paper Credits, LG=Letter Grade, GP=Grade Points, CP=Credit Points

SI

1

3

4



Sd/-Controller of Examination

7.27

PASS

160

22

TOTAL

**SGPA** 

RESULT

PC=Paper Credits, LG=Letter Grade, GP=Grade Points, CP=Credit Points



PC=Paper Credits, LG=Letter Grade, GP=Grade Points, CP=Credit Points



PC=Paper Credits, LG=Letter Grade, GP=Grade Points, CP=Credit Points



SI

1

3

4



Sd/-Controller of Examination

7.09

PASS

156

22

TOTAL

**SGPA** RESULT