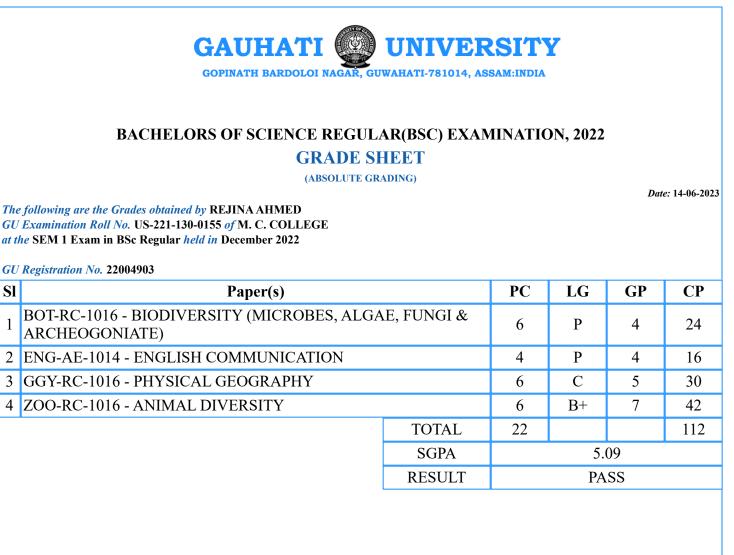

Sd/-Controller of Examination

5.09

PASS

PC=Paper Credits, LG=Letter Grade, GP=Grade Points, CP=Credit Points

PC=Paper Credits, LG=Letter Grade, GP=Grade Points, CP=Credit Points

PC=Paper Credits, LG=Letter Grade, GP=Grade Points, CP=Credit Points