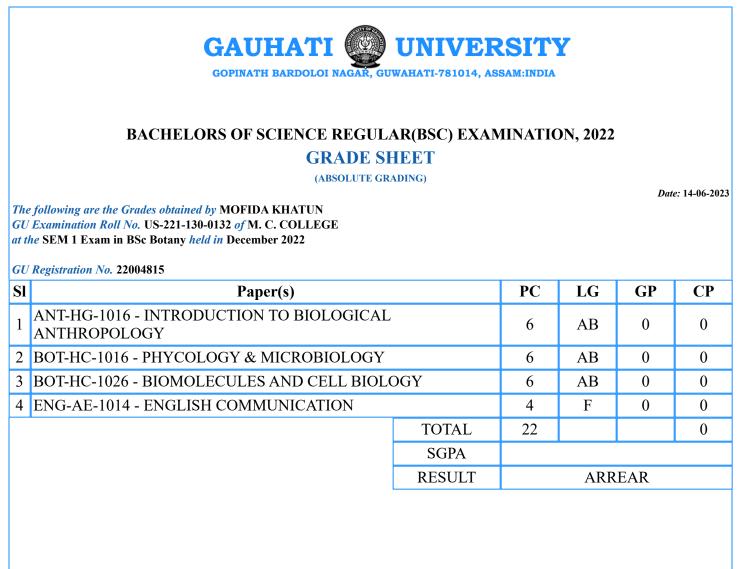

Points



PC=Paper Credits, LG=Letter Grade, GP=Grade Points, CP=Credit Points



PC=Paper Credits, LG=Letter Grade, GP=Grade Points, CP=Credit Points



PC=Paper Credits, LG=Letter Grade, GP=Grade Points, CP=Credit Points



PC=Paper Credits, LG=Letter Grade, GP=Grade Points, CP=Credit Points



PC=Paper Credits, LG=Letter Grade, GP=Grade Points, CP=Credit Points



PC=Paper Credits, LG=Letter Grade, GP=Grade Points, CP=Credit Points



PC=Paper Credits, LG=Letter Grade, GP=Grade Points, CP=Credit Points



PC=Paper Credits, LG=Letter Grade, GP=Grade Points, CP=Credit Points



PC=Paper Credits, LG=Letter Grade, GP=Grade Points, CP=Credit Points



PC=Paper Credits, LG=Letter Grade, GP=Grade Points, CP=Credit Points



PC=Paper Credits, LG=Letter Grade, GP=Grade Points, CP=Credit Points



PC=Paper Credits, LG=Letter Grade, GP=Grade Points, CP=Credit Points



PC=Paper Credits, LG=Letter Grade, GP=Grade Points, CP=Credit Points



PC=Paper Credits, LG=Letter Grade, GP=Grade Points, CP=Credit Points



PC=Paper Credits, LG=Letter Grade, GP=Grade Points, CP=Credit Points



PC=Paper Credits, LG=Letter Grade, GP=Grade Points, CP=Credit Points



PC=Paper Credits, LG=Letter Grade, GP=Grade Points, CP=Credit Points



PC=Paper Credits, LG=Letter Grade, GP=Grade Points, CP=Credit Points



PC=Paper Credits, LG=Letter Grade, GP=Grade Points, CP=Credit Points



PC=Paper Credits, LG=Letter Grade, GP=Grade Points, CP=Credit Points



PC=Paper Credits, LG=Letter Grade, GP=Grade Points, CP=Credit Points



PC=Paper Credits, LG=Letter Grade, GP=Grade Points, CP=Credit Points



PC=Pap