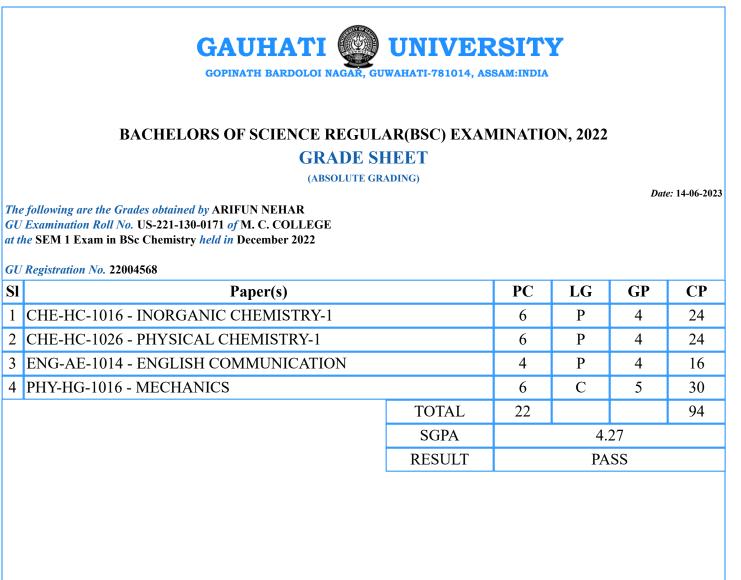

PC=Paper Credits, LG=Letter Grade, GP=Grade Points, CP=Credit Points

PC=Paper Credits, LG=Letter Grade, GP=Grade Points, CP=Credit Points

SI

| 1 | BOT-HG-1016 - BIODIVERSITY (MICROBES, ALGAE, FUNGI & ARCHEOGONIATE) |        | 6    | Р | 4 | 24 |
|---|---------------------------------------------------------------------|--------|------|---|---|----|
|   | ENG-AE-1014 - ENGLISH COMMUNICATION                                 |        | 4    | Р | 4 | 16 |
| 3 | ZOO-HC-1016 - NON CHORDATES-I (PROTISTA TO<br>PSEUDOCOELOMATES)     | )      | 6    | Р | 4 | 24 |
| 4 | ZOO-HC-1026 - PRINCIPLES OF ECOLOGY                                 |        | 6    | С | 5 | 30 |
|   |                                                                     | TOTAL  | 22   |   |   | 94 |
| I |                                                                     | SGPA   | 4.27 |   |   |    |
|   |                                                                     | RESULT | PASS |   |   |    |