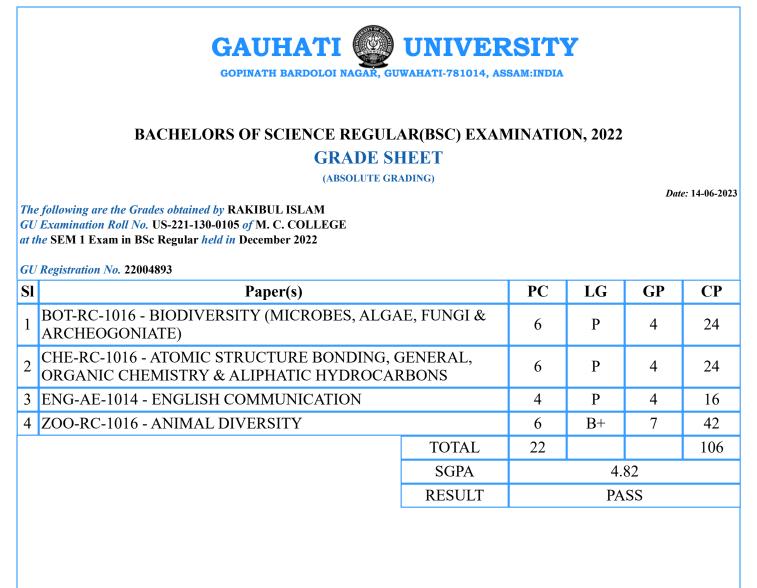

**SGPA** 

RESULT

Sd/-Controller of Examination

4.55

PASS

PC=Paper Credits, LG=Letter Grade, GP=Grade Points, CP=Credit Points

SI

1