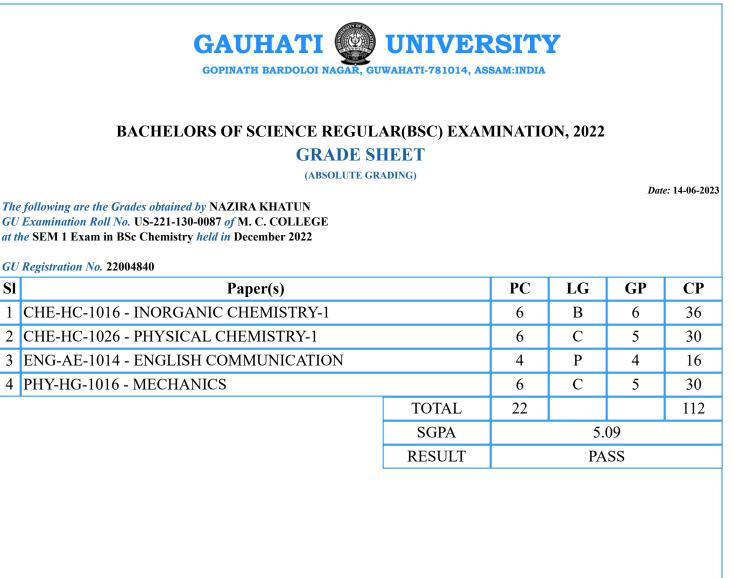

PC=Paper Credits, LG=Letter Grade, GP=Grade Points, CP=Credit Points

PC=Paper Credits, LG=Letter Grade, GP=Grade Points, CP=Credit Points

SI

1

3

4

**SGPA** 

RESULT

Sd/-Controller of Examination

5.09

PASS

PC=Paper Credits, LG=Letter Grade, GP=Grade Points, CP=Credit Points

PC=Paper Credits, LG=Letter Grade, GP=Grade Points, CP=Credit Points

PC=Paper Credits, LG=Letter Grade, GP=Grade Points, CP=Credit Points