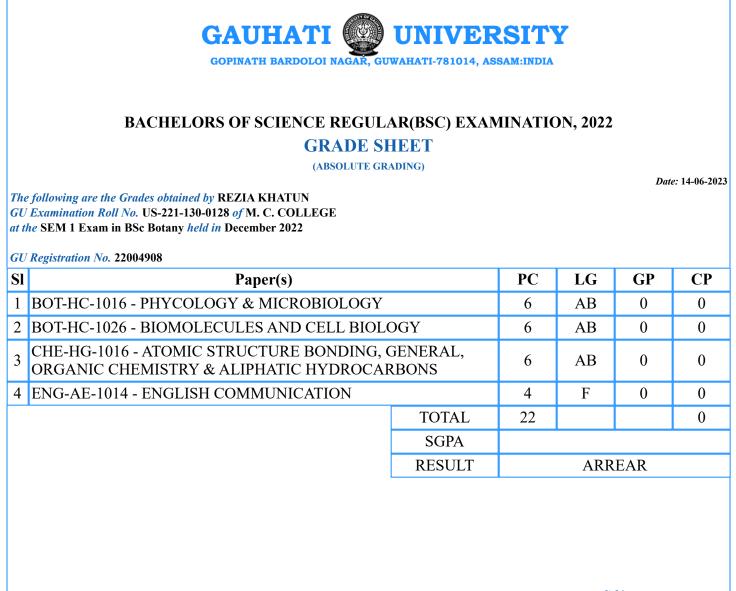

er Grade, GP=Grade Points, CP=Credit Points

SI



Sd/-Controller of Examination

PC=Paper Credits, LG=Letter Grade, GP=Grade Points, CP=Credit Points



PC=Paper Credits, LG=Letter Grade, GP=Grade Points, CP=Credit Points



PC=Paper Credits, LG=Letter Grade, GP=Grade Points, CP=Credit Points



PC=Paper Credits, LG=Letter Grade, GP=Grade Points, CP=Credit Points



PC=Paper Credits, LG=Letter Grade, GP=Grade Points, CP=Credit Points



PC=Paper Credits, LG=Letter Grade, GP=Grade Points, CP=Credit Points



PC=Paper Credits, LG=Letter Grade, GP=Grade Points, CP=Credit Points



PC=Paper Credits, LG=Letter Grade, GP=Grade Points, CP=Credit Points



PC=Paper Credits, LG=Letter Grade, GP=Grade Points, CP=Credit Points



PC=Paper Credits, LG=Letter Grade, GP=Grade Points, CP=Credit Points



PC=Paper Credits, LG=Letter Grade, GP=Grade Points, CP=Credit Points



PC=Paper Credits, LG=Letter Grade, GP=Grade Points, CP=Credit Points



PC=Paper Credits, LG=Letter Grade, GP=Grade Points, CP=Credit Points



PC=Paper Credits, LG=Letter Grade, GP=Grade Points, CP=Credit Points



PC=Paper Credits, LG=Letter Grade, GP=Grade Points, CP=Credit Points



PC=Paper Credits, LG=Letter Grade, GP=Grade Points, CP=Credit Points



PC=Paper Credits, LG=Letter Grade, GP=Grade Points, CP=Credit Points



PC=Paper Credits, LG=Letter Grade, GP=Grade Points, CP=Credit Points



PC=Paper Credits, LG=Letter Grade, GP=Grade Points, CP=Credit Points



PC=Paper Credits, LG=Letter Grade, GP=Grade Points, CP=Credit Points



PC=Paper Credits, LG=Letter Grade, GP=Grade Points, CP=Credit Points



PC=Pap