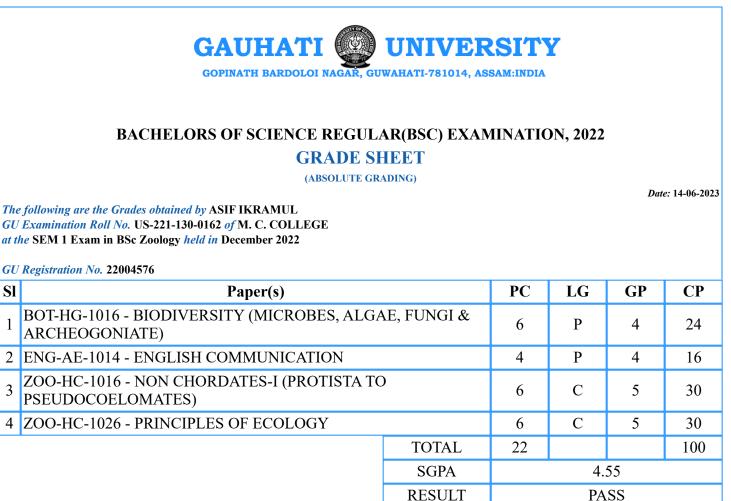

PC=Paper Credits, LG=Letter Grade, GP=Grade Points, CP=Credit Points

PC=Paper Credits, LG=Letter Grade, GP=Grade Points, CP=Credit Points

SI

| 1 | BOT-HG-1016 - BIODIVERSITY (MICROBES, ALGAE, FUNGI & ARCHEOGONIATE) |        | 6    | Р | 4 | 24 |
|---|---------------------------------------------------------------------|--------|------|---|---|----|
|   | ENG-AE-1014 - ENGLISH COMMUNICATION                                 |        | 4    | Р | 4 | 16 |
| 3 | ZOO-HC-1016 - NON CHORDATES-I (PROTISTA TO<br>PSEUDOCOELOMATES)     | )      | 6    | Р | 4 | 24 |
| 4 | ZOO-HC-1026 - PRINCIPLES OF ECOLOGY                                 |        | 6    | С | 5 | 30 |
|   |                                                                     | TOTAL  | 22   |   |   | 94 |
| I |                                                                     | SGPA   | 4.27 |   |   |    |
|   |                                                                     | RESULT | PASS |   |   |    |