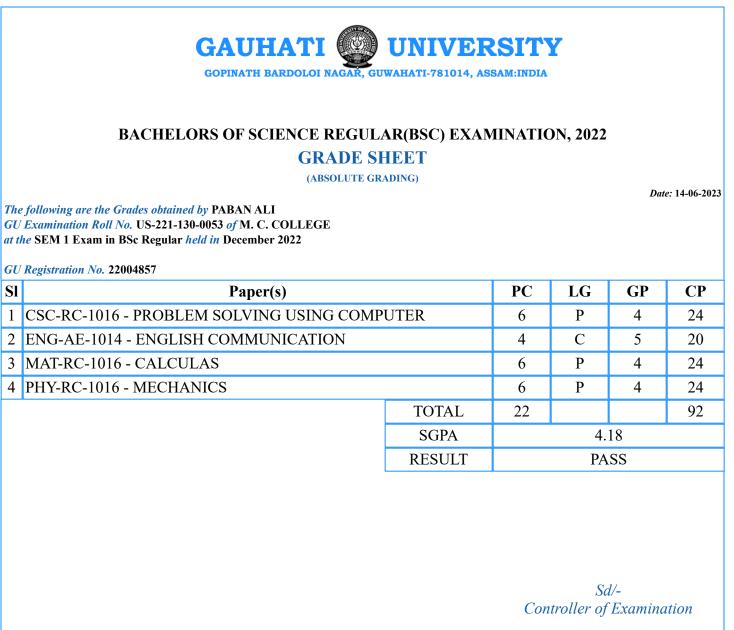

PC=Paper Credits, LG=Letter Grade, GP=Grade Points, CP=Credit Points

SI

Sd/-Controller of Examination

PC=Paper Credits, LG=Letter Grade, GP=Grade Points, CP=Credit Points

SI

1

3

4

**SGPA** 

RESULT

Sd/-Controller of Examination

4.55

PASS

PC=Paper Credits, LG=Letter Grade, GP=Grade Points, CP=Credit Points

SI

1