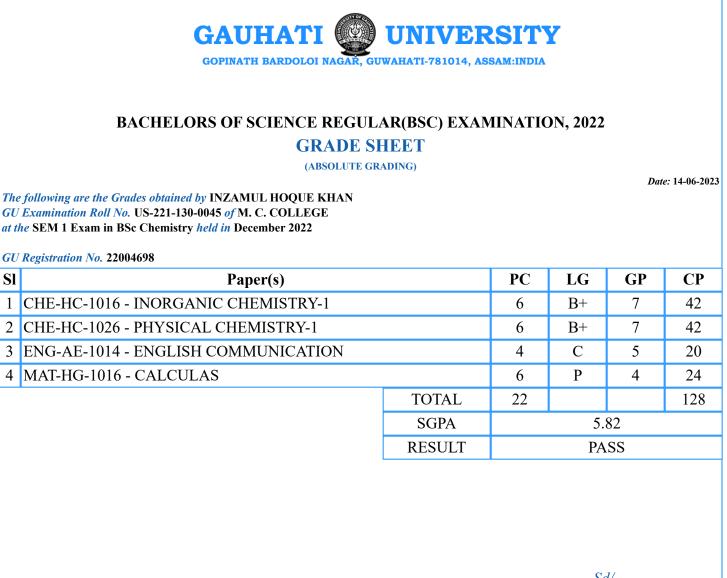

s



PC=Paper Credits, LG=Letter Grade, GP=Grade Points, CP=Credit Points



PC=Paper Credits, LG=Letter Grade, GP=Grade Points, CP=Credit Points





PC=Paper Credits, LG=Letter Grade, GP=Grade Points, CP=Credit Points

SI

1

3

4



**SGPA** 

RESULT

Sd/-Controller of Examination

5.09

PASS

PC=Paper Credits, LG=Letter Grade, GP=Grade Points, CP=Credit Points



PC=Paper Credits, LG=Letter Grade, GP=Grade Points, CP=Credit Points



PC=Paper Credits, LG=Letter Grade, GP=Grade Points, CP=Credit Points



PC=Paper Credits, LG=Letter Grade, GP=Grade Points, CP=Credit Points



PC=Paper Credits, LG=Letter Grade, GP=Grade Points, CP=Credit Points



PC=Paper Credits, LG=Letter Grade, GP=Grade Points, CP=Credit Points



PC=Paper Credits, LG=Letter Grade, GP=Grade Points, CP=Credit Points



PC=Paper Credits, LG=Letter Grade, GP=Grade Points, CP=Credit Points



PC=Paper Credits, LG=Letter Grade, GP=Grade Points, CP=Credit Points



PC=Paper Credits, LG=Letter Grade, GP=Grade Points, CP=Credit Points



PC=Paper Credits, LG=Letter Grade, GP=Grade Points, CP=Credit Points

SI



Sd/-Controller of Examination

PC=Paper Credits, LG=Letter Grade, GP=Grade Points, CP=Credit Points



PC=Paper Credits, LG=Letter Grade, GP=Grade Points, CP=Credit Points



PC=Paper Credits, LG=Letter Grade, GP=Grade Points, CP=Credit Points

SI



Sd/-Controller of Examination

PC=Paper Credits, LG=Letter Grade, GP=Grade Points, CP=Credit Points



PC=Paper Credits, LG=Letter Grade, GP=Grade Points, CP=Credit Points



PC=Paper Credits, LG=Letter Grade, GP=Grade Points, CP=Credit Points



PC=Paper