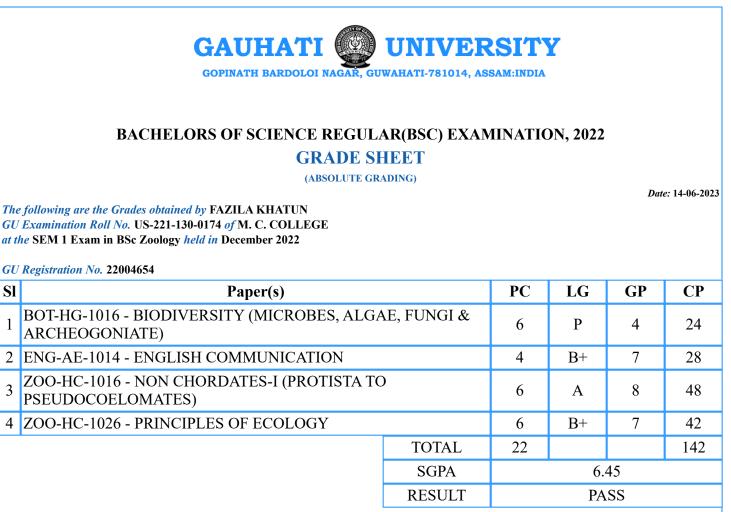

PC=Paper Credits, LG=Letter Grade, GP=Grade Points, CP=Credit Points

PC=Paper Credits, LG=Letter Grade, GP=Grade Points, CP=Credit Points

PC=Paper Credits, LG=Letter Grade, GP=Grade Points, CP=Credit Points