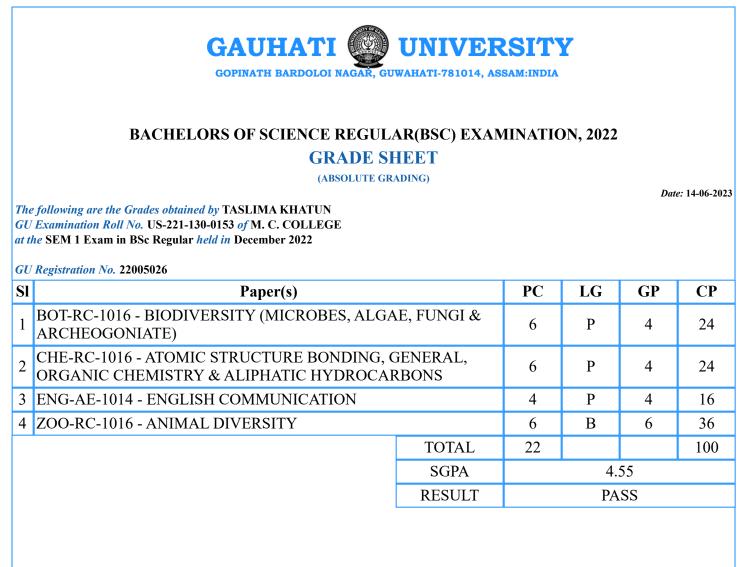

**SGPA** 

RESULT

Sd/-Controller of Examination

4.55

PASS

PC=Paper Credits, LG=Letter Grade, GP=Grade Points, CP=Credit Points

SI

1