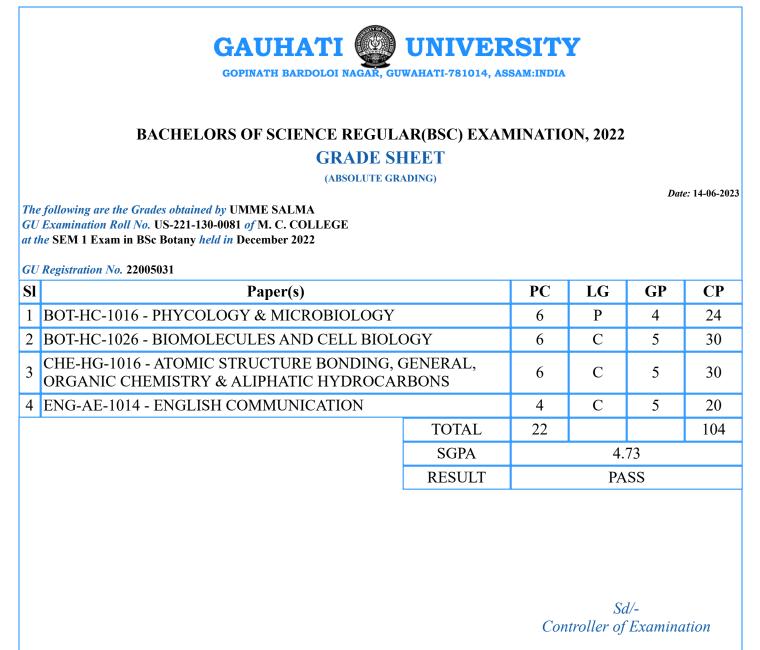

ts, CP=Credit Points



PC=Paper Credits, LG=Letter Grade, GP=Grade Points, CP=Credit Points



PC=Paper Credits, LG=Letter Grade, GP=Grade Points, CP=Credit Points



PC=Paper Credits, LG=Letter Grade, GP=Grade Points, CP=Credit Points



PC=Paper Credits, LG=Letter Grade, GP=Grade Points, CP=Credit Points

SI

1

3

4



RESULT

Sd/-Controller of Examination

PASS

PC=Paper Credits, LG=Letter Grade, GP=Grade Points, CP=Credit Points



PC=Paper Credits, LG=Letter Grade, GP=Grade Points, CP=Credit Points



PC=Paper Credits, LG=Letter Grade, GP=Grade Points, CP=Credit Points



PC=Paper Credits, LG=Letter Grade, GP=Grade Points, CP=Credit Points



PC=Paper Credits, LG=Letter Grade, GP=Grade Points, CP=Credit Points



PC=Paper Credits, LG=Letter Grade, GP=Grade Points, CP=Credit Points





PC=Paper Credits, LG=Letter Grade, GP=Grade Points, CP=Credit Points



PC=Paper Credits, LG=Letter Grade, GP=Grade Points, CP=Credit Points



PC=Paper Credits, LG=Letter Grade, GP=Grade Points, CP=Credit Points



PC=Paper Credits, LG=Letter Grade, GP=Grade Points, CP=Credit Points



PC=Paper Credits, LG=Letter Grade, GP=Grade Points, CP=Credit Points



PC=Paper Credits, LG=Letter Grade, GP=Grade Points, CP=Credit Points



PC=Paper Credits, LG=Letter Grade, GP=Grade Points, CP=Credit Points



PC=Paper Credits, LG=Letter Grade, GP=Grade Points, CP=Credit Points



PC=Paper Credits, LG=Letter Grade, GP=Grade Points, CP=Credit Points





PC=Paper Credits, LG=Letter Grade, GP=Grade Points, CP=Credit Points









PC=Paper Credits, LG=Letter Grade, GP=Grade Points, CP=Credit Points