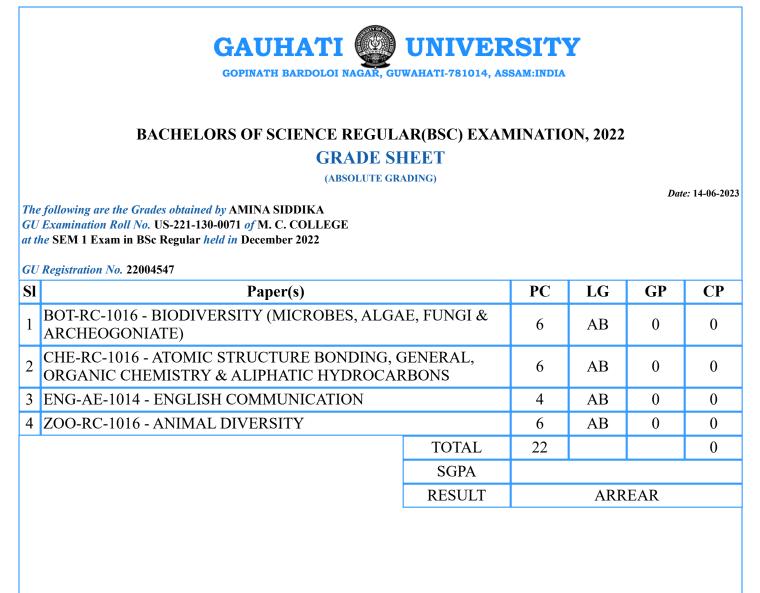

| TOTAL  | 22   |   |   | 94 |
| I |                                                                     | SGPA   | 4.27 |   |   |    |
|   |                                                                     | RESULT | PASS |   |   |    |

Sd/-Controller of Examination

PC=Paper Credits, LG=Letter Grade, GP=Grade Points, CP=Credit Points



PC=Paper Credits, LG=Letter Grade, GP=Grade Points, CP=Credit Points



PC=Paper Credits, LG=Letter Grade, GP=Grade Points, CP=Credit Points



PC=Paper Credits, LG=Letter Grade, GP=Grade Points, CP=Credit Points



PC=Paper Credits, LG=Letter Grade, GP=Grade Points, CP=Credit Points



PC=Paper Credits, LG=Letter Grade, GP=Grade Points, CP=Credit Points



PC=Paper Credits, LG=Letter Grade, GP=Grade Points, CP=Credit Points



PC=Paper Credits, LG=Letter Grade, GP=Grade Points, CP=Credit Points



PC=Paper Credits, LG=Letter Grade, GP=Grade Points, CP=Credit Points



PC=Paper Credits, LG=Letter Grade, GP=Grade Points, CP=Credit Points



PC=Paper Credits, LG=Letter Grade, GP=Grade Points, CP=Credit Points

SI

1

3

4



RESULT

Sd/-Controller of Examination

PASS

PC=Paper Credits, LG=Letter Grade, GP=Grade Points, CP=Credit Points



PC=Paper Credits, LG=Letter Grade, GP=Grade Points, CP=Credit Points



PC=Paper Credits, LG=Letter Grade, GP=Grade Points, CP=Credit Points



PC=Paper Credits, LG=Letter Grade, GP=Grade Points, CP=Credit Points



PC=Paper Credits, LG=Letter Grade, GP=Grade Points, CP=Credit Points



PC=Paper Credits, LG=Letter Grade, GP=Grade Points, CP=Credit Points





PC=Paper Credits,