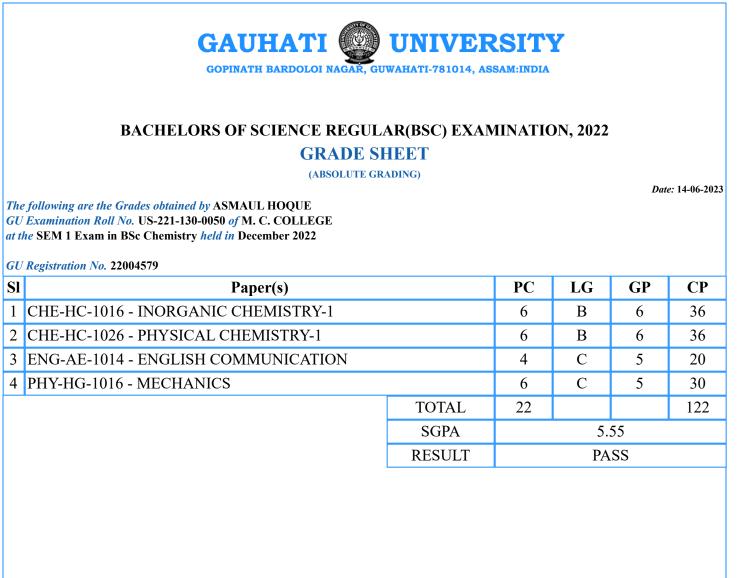

**SGPA** 

RESULT

Sd/-Controller of Examination

4.55

PASS

PC=Paper Credits, LG=Letter Grade, GP=Grade Points, CP=Credit Points

SI

1