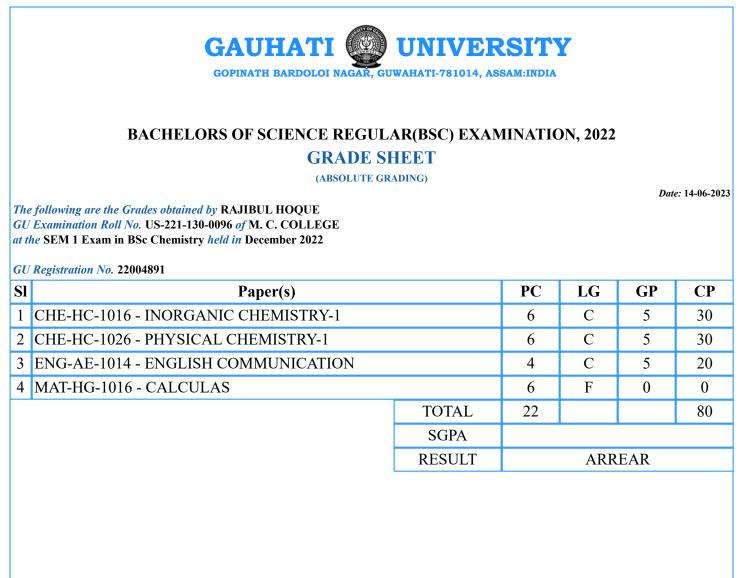

PC=Paper Credits, LG=Letter Grade, GP=Grade Points, CP=Credit Points

SI

Sd/-Controller of Examination

PC=Paper Credits, LG=Letter Grade, GP=Grade Points, CP=Credit Points

SI

1

3

4