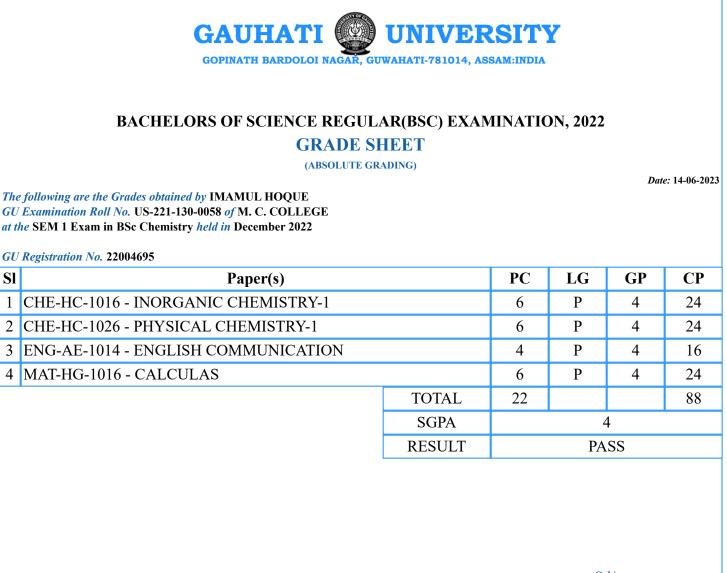

PC=Paper Credits, LG=Letter Grade, GP=Grade Points, CP=Credit Points

PC=Paper Credits, LG=Letter Grade, GP=Grade Points, CP=Credit Points

SI

1

3

4

**SGPA** 

RESULT

Sd/-Controller of Examination

5.09

PASS

PC=Paper Credits, LG=Letter Grade, GP=Grade Points, CP=Credit Points

PC=Paper Credits, LG=Letter Grade, GP=Grade Points, CP=Credit Points

PC=Paper Credits, LG=Letter Grade, GP=Grade Points, CP=Credit Points