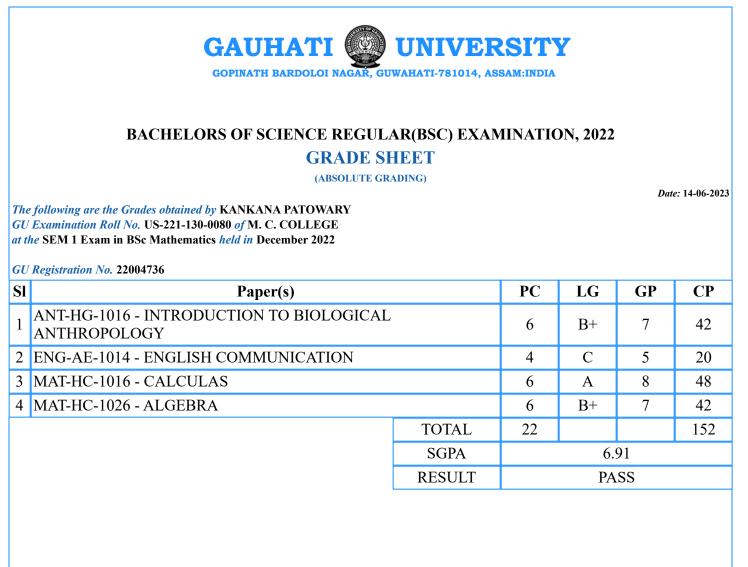

ts, CP=Credit Points



PC=Paper Credits, LG=Letter Grade, GP=Grade Points, CP=Credit Points



PC=Paper Credits, LG=Letter Grade, GP=Grade Points, CP=Credit Points



PC=Paper Credits, LG=Letter Grade, GP=Grade Points, CP=Credit Points



PC=Paper Credits, LG=Letter Grade, GP=Grade Points, CP=Credit Points



PC=Paper Credits, LG=Letter Grade, GP=Grade Points, CP=Credit Points

SI

1

3

4



RESULT

Sd/-Controller of Examination

PASS

PC=Paper Credits, LG=Letter Grade, GP=Grade Points, CP=Credit Points



PC=Paper Credits, LG=Letter Grade, GP=Grade Points, CP=Credit Points



PC=Paper Credits, LG=Letter Grade, GP=Grade Points, CP=Credit Points



PC=Paper Credits, LG=Letter Grade, GP=Grade Points, CP=Credit Points



PC=Paper Credits, LG=Letter Grade, GP=Grade Points, CP=Credit Points



PC=Paper Credits, LG=Letter Grade, GP=Grade Points, CP=Credit Points





PC=Paper Credits, LG=Letter Grade, GP=Grade Points, CP=Credit Points



PC=Paper Credits, LG=Letter Grade, GP=Grade Points, CP=Credit Points



PC=Paper Credits, LG=Letter Grade, GP=Grade Points, CP=Credit Points



PC=Paper Credits, LG=Letter Grade, GP=Grade Points, CP=Credit Points



PC=Paper Credits, LG=Letter Grade, GP=Grade Points, CP=Credit Points



PC=Paper Credits, LG=Letter Grade, GP=Grade Points, CP=Credit Points



PC=Paper Credits, LG=Letter Grade, GP=Grade Points, CP=Credit Points



PC=Paper Credits, LG=Letter Grade, GP=Grade Points, CP=Credit Points



PC=Paper Credits, LG=Letter Grade, GP=Grade Points, CP=Credit Points





PC=Paper Credits, LG=Letter Grade, GP=Grade Points, CP=Credit Points