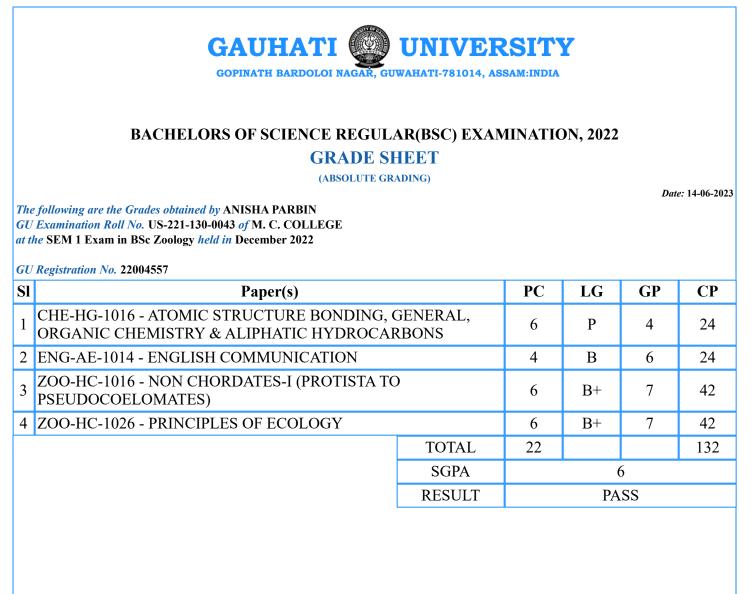

PC=Paper Credits, LG=Letter Grade, GP=Grade Points, CP=Credit Points





PC=Paper Credits, LG=Letter Grade, GP=Grade Points, CP=Credit Points



PC=Paper Credits, LG=Letter Grade, GP=Grade Points, CP=Credit Points



PC=Paper Credits, LG=Letter Grade, GP=Grade Points, CP=Credit Points





PC=Paper Credits, LG=Letter Grade, GP=Grade Points, CP=Credit Points

SI

1

3

4



**SGPA** 

RESULT

Sd/-Controller of Examination

5.09

PASS

PC=Paper Credits, LG=Letter Grade, GP=Grade Points, CP=Credit Points



PC=Paper Credits, LG=Letter Grade, GP=Grade Points, CP=Credit Points



PC=Paper Credits, LG=Letter Grade, GP=Grade Points, CP=Credit Points



PC=Paper Credits, LG=Letter Grade, GP=Grade Points, CP=Credit Points



PC=Paper Credits, LG=Letter Grade, GP=Grade Points, CP=Credit Points



PC=Paper Credits, LG=Letter Grade, GP=Grade Points, CP=Credit Points



PC=Paper Credits, LG=Letter Grade, GP=Grade Points, CP=Credit Points



PC=Paper Credits, LG=Letter Grade, GP=Grade Points, CP=Credit Points



PC=Paper Credits, LG=Letter Grade, GP=Grade Points, CP=Credit Points



PC=Paper Credits, LG=Letter Grade, GP=Grade Points, CP=Credit Points



PC=Paper Credits, LG=Letter Grade, GP=Grade Points, CP=Credit Points

SI



Sd/-Controller of Examination

PC=Paper Credits, LG=Letter Grade, GP=Grade Points, CP=Credit Points



PC=Paper Credits, LG=Letter Grade, GP=Grade Points, CP=Credit Points



PC=Paper Credits, LG=Letter Grade, GP=Grade Points, CP=Credit Points

SI



Sd/-Controller of Examination

PC=Paper Credits, LG=Letter Grade, GP=Grade Points, CP=Credit Points



PC=Paper