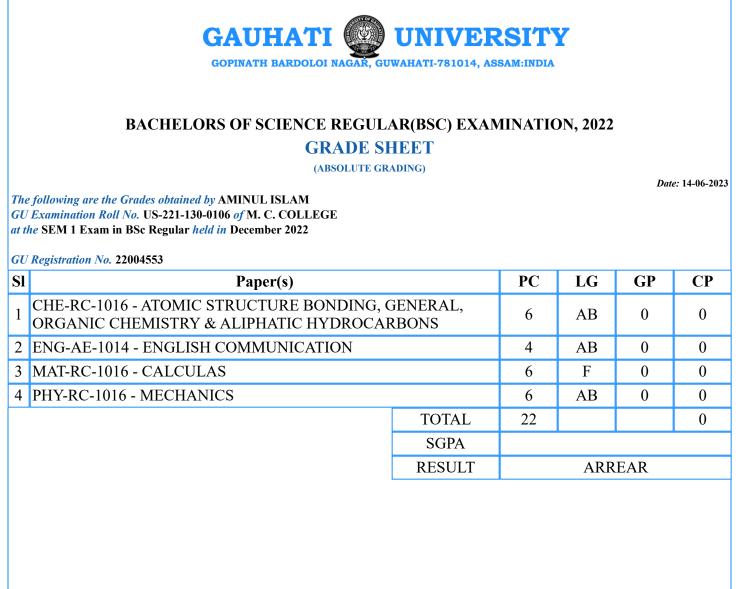

PC=Paper Credits, LG=Letter Grade, GP=Grade Points, CP=Credit Points

SI

Sd/-Controller of Examination

PC=Paper Credits, LG=Letter Grade, GP=Grade Points, CP=Credit Points

SI

1

3

4