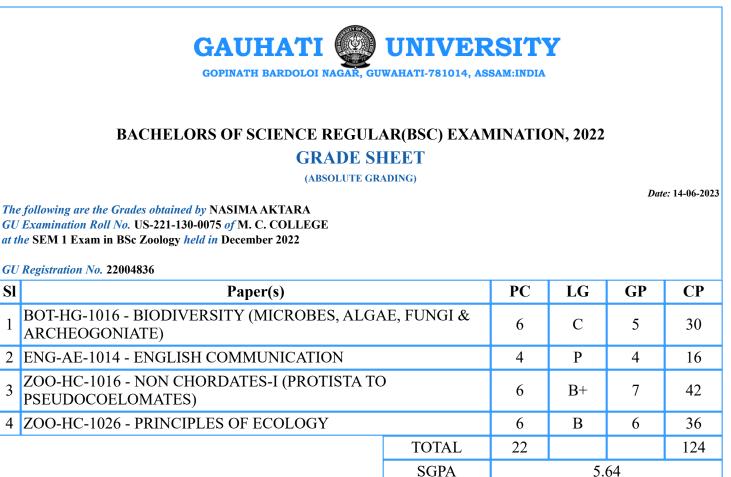

PC=Paper Credits, LG=Letter Grade, GP=Grade Points, CP=Credit Points

PC=Paper Credits, LG=Letter Grade, GP=Grade Points, CP=Credit Points

SI

1

3

4

**SGPA** 

RESULT

Sd/-Controller of Examination

5.09

PASS

PC=Paper Credits, LG=Letter Grade, GP=Grade Points, CP=Credit Points

PC=Paper Credits, LG=Letter Grade, GP=Grade Points, CP=Credit Points

PC=Paper Credits, LG=Letter Grade, GP=Grade Points, CP=Credit Points