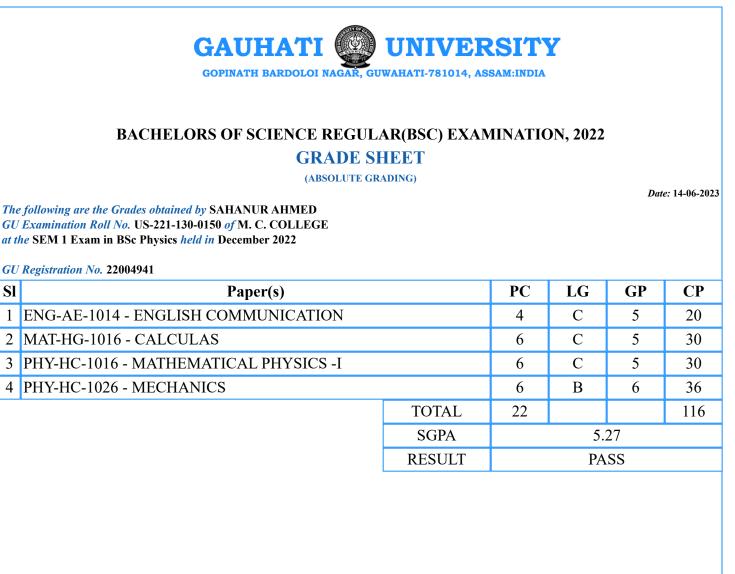

PC=Paper Credits, LG=Letter Grade, GP=Grade Points, CP=Credit Points

PC=Paper Credits, LG=Letter Grade, GP=Grade Points, CP=Credit Points

PC=Paper Credits, LG=Letter Grade, GP=Grade Points, CP=Credit Points