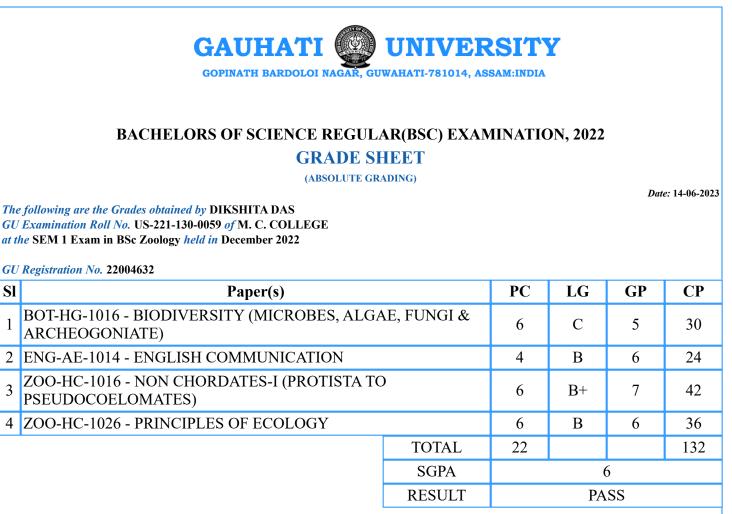

PC=Paper Credits, LG=Letter Grade, GP=Grade Points, CP=Credit Points

PC=Paper Credits, LG=Letter Grade, GP=Grade Points, CP=Credit Points

SI

| 1 | BOT-HG-1016 - BIODIVERSITY (MICROBES, ALGAE, FUNGI & ARCHEOGONIATE) |        | 6    | Р | 4 | 24 |
|---|---------------------------------------------------------------------|--------|------|---|---|----|
|   | ENG-AE-1014 - ENGLISH COMMUNICATION                                 |        | 4    | Р | 4 | 16 |
| 3 | ZOO-HC-1016 - NON CHORDATES-I (PROTISTA TO<br>PSEUDOCOELOMATES)     | )      | 6    | Р | 4 | 24 |
| 4 | ZOO-HC-1026 - PRINCIPLES OF ECOLOGY                                 |        | 6    | С | 5 | 30 |
|   |                                                                     | TOTAL  | 22   |   |   | 94 |
| I |                                                                     | SGPA   | 4.27 |   |   |    |
|   |                                                                     | RESULT | PASS |   |   |    |