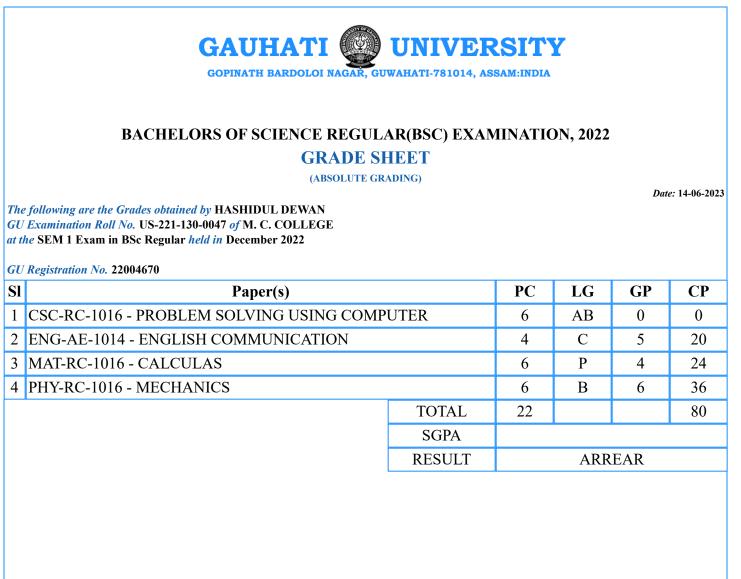

PC=Paper Credits, LG=Letter Grade, GP=Grade Points, CP=Credit Points

PC=Paper Credits, LG=Letter Grade, GP=Grade Points, CP=Credit Points

PC=Paper Credits, LG=Letter Grade, GP=Grade Points, CP=Credit Points