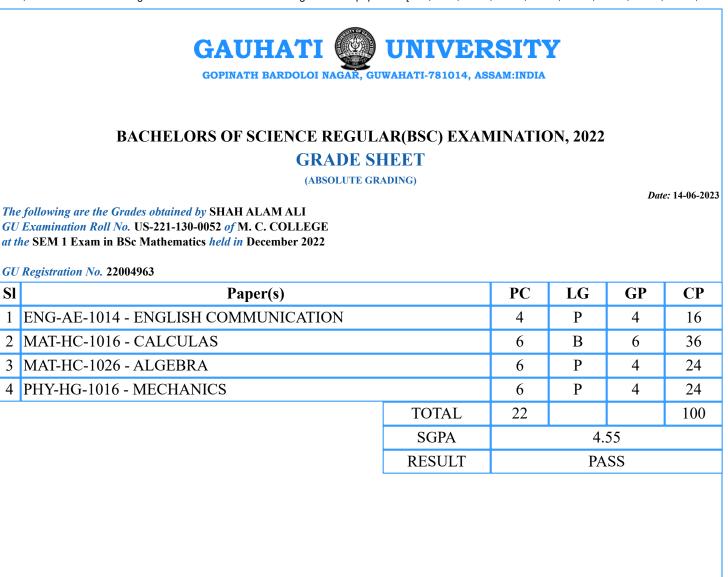

PC=Paper Credits, LG=Letter Grade, GP=Grade Points, CP=Credit Points

PC=Paper Credits, LG=Letter Grade, GP=Grade Points, CP=Credit Points

PC=Paper Credits, LG=Letter Grade, GP=Grade Points, CP=Credit Points

PC=Paper Credits, LG=Letter Grade, GP=Grade Points, CP=Credit Points

SI

Sd/-Controller of Examination

PC=Paper Credits, LG=Letter Grade, GP=Grade Points, CP=Credit Points

SI

1

3

4

**SGPA** 

RESULT

Sd/-Controller of Examination

4.55

PASS

PC=Paper Credits, LG=Letter Grade, GP=Grade Points, CP=Credit Points

SI

1