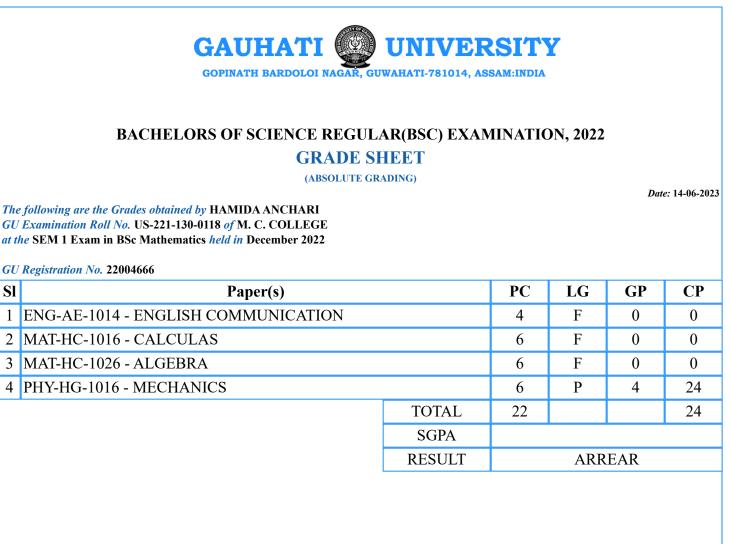

PC=Paper Credits, LG=Letter Grade, GP=Grade Points, CP=Credit Points



PC=Paper Credits, LG=Letter Grade, GP=Grade Points, CP=Credit Points







PC=Paper Credits, LG=Letter Grade, GP=Grade Points, CP=Credit Points



PC=Paper Credits, LG=Letter Grade, GP=Grade Points, CP=Credit Points



PC=Paper Credits, LG=Letter Grade, GP=Grade Points, CP=Credit Points



PC=Paper Credits, LG=Letter Grade, GP=Grade Points, CP=Credit Points



PC=Paper Credits, LG=Letter Grade, GP=Grade Points, CP=Credit Points



PC=Paper Credits, LG=Letter Grade, GP=Grade Points, CP=Credit Points



PC=Paper Credits, LG=Letter Grade, GP=Grade Points, CP=Credit Points



PC=Paper Credits, LG=Letter Grade, GP=Grade Points, CP=Credit Points



PC=Paper Credits, LG=Letter Grade, GP=Grade Points, CP=Credit Points

SI



Sd/-Controller of Examination

PC=Paper Credits, LG=Letter Grade, GP=Grade Points, CP=Credit Points



PC=Paper Credits, LG=Letter Grade, GP=Grade Points, CP=Credit Points



PC=Paper Credits, LG=Letter Grade, GP=Grade Points, CP=Credit Points



PC=Paper Credits, LG=Letter Grade, GP=Grade Points, CP=Credit Points



PC=Paper Credits, LG=Letter Grade, GP=Grade Points, CP=Credit Points



PC=Paper Credits, LG=Letter Grade, GP=Grade Points, CP=Credit Points



PC=Paper Credits, LG=Letter Grade, GP=Grade Points, CP=Credit Points



PC=Paper Credits, LG=Letter Grade, GP=Grade Points, CP=Credit Points



PC=Paper Credits, LG=Letter Grade, GP=Grade Points, CP=Credit Points



PC=Paper Credits, LG=Letter Grade, GP=Grade Points, CP=Credit Points



PC=Paper Credits, LG=Letter Grade, GP=Grade Poi