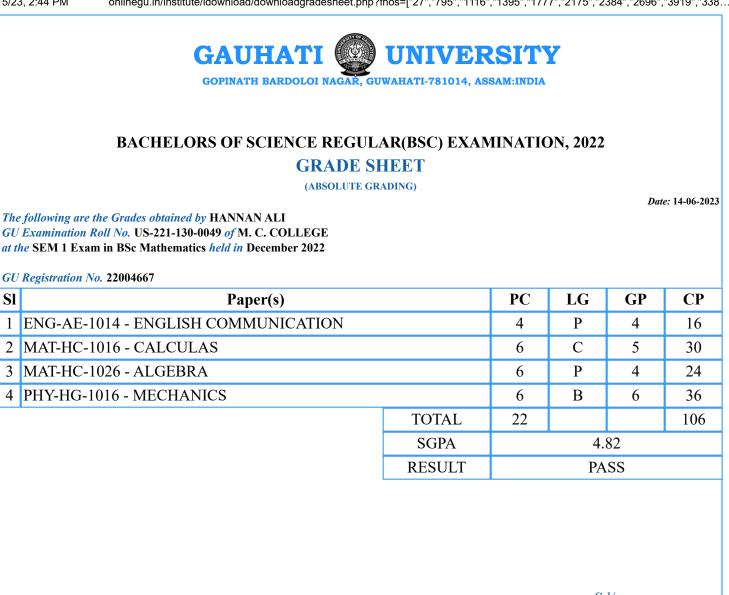

**SGPA** 

RESULT

Sd/-Controller of Examination

4.55

PASS

PC=Paper Credits, LG=Letter Grade, GP=Grade Points, CP=Credit Points

SI

1