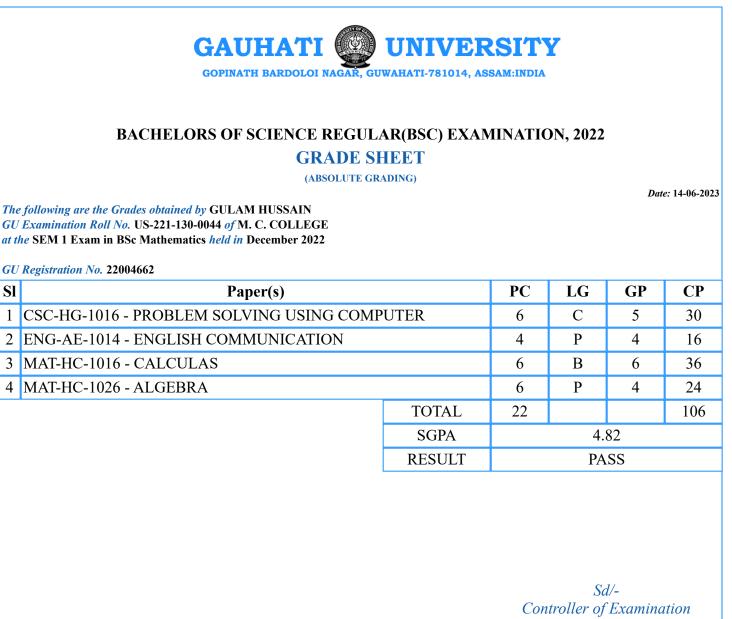

PC=Paper Credits, LG=Letter Grade, GP=Grade Points, CP=Credit Points



PC=Paper Credits, LG=Letter Grade, GP=Grade Points, CP=Credit Points



PC=Paper Credits, LG=Letter Grade, GP=Grade Points, CP=Credit Points





PC=Paper Credits, LG=Letter Grade, GP=Grade Points, CP=Credit Points

SI

1

3

4



**SGPA** 

RESULT

Sd/-Controller of Examination

5.09

PASS

PC=Paper Credits, LG=Letter Grade, GP=Grade Points, CP=Credit Points



PC=Paper Credits, LG=Letter Grade, GP=Grade Points, CP=Credit Points



PC=Paper Credits, LG=Letter Grade, GP=Grade Points, CP=Credit Points



PC=Paper Credits, LG=Letter Grade, GP=Grade Points, CP=Credit Points



PC=Paper Credits, LG=Letter Grade, GP=Grade Points, CP=Credit Points



PC=Paper Credits, LG=Letter Grade, GP=Grade Points, CP=Credit Points



PC=Paper Credits, LG=Letter Grade, GP=Grade Points, CP=Credit Points



PC=Paper Credits, LG=Letter Grade, GP=Grade Points, CP=Credit Points



PC=Paper Credits, LG=Letter Grade, GP=Grade Points, CP=Credit Points



PC=Paper Credits, LG=Letter Grade, GP=Grade Points, CP=Credit Points



PC=Paper Credits, LG=Letter Grade, GP=Grade Points, CP=Credit Points

SI



Sd/-Controller of Examination

PC=Paper Credits, LG=Letter Grade, GP=Grade Points, CP=Credit Points



PC=Paper Credits, LG=Letter Grade, GP=Grade Points, CP=Credit Points



PC=Paper Credits, LG=Letter Grade, GP=Grade Points, CP=Credit Points

SI



Sd/-Controller of Examination

PC=Paper Credits, LG=Letter Grade, GP=Grade Points, CP=Credit Points



PC=Paper Credits, LG=Letter Grade, GP=Grade Points, CP=Credit Points



PC=Paper