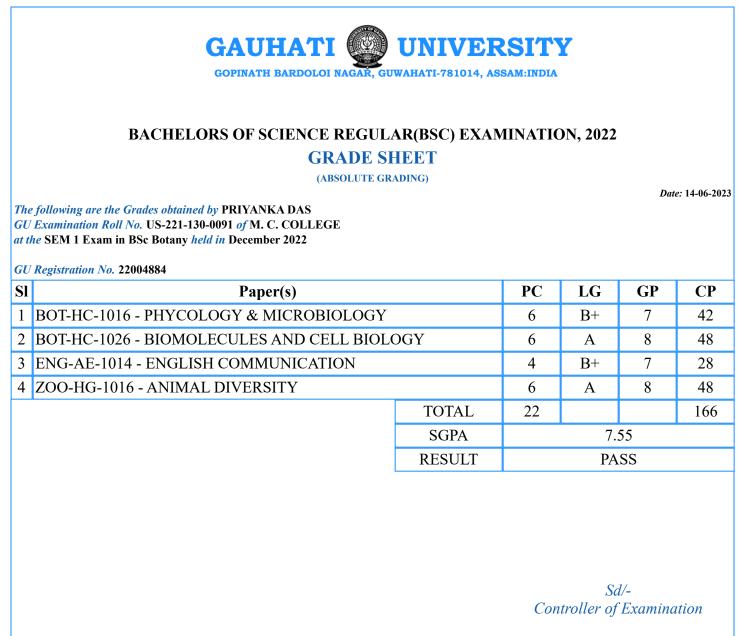

PC=Paper Credits, LG=Letter Grade, GP=Grade Points, CP=Credit Points

PC=Paper Credits, LG=Letter Grade, GP=Grade Points, CP=Credit Points

PC=Paper Credits, LG=Letter Grade, GP=Grade Points, CP=Credit Points