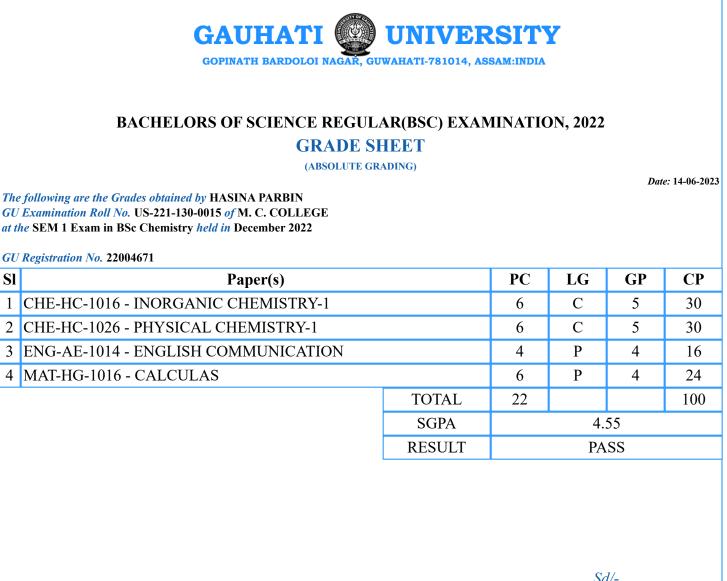

**SGPA** 

RESULT

Sd/-Controller of Examination

4.55

PASS

PC=Paper Credits, LG=Letter Grade, GP=Grade Points, CP=Credit Points

SI

1