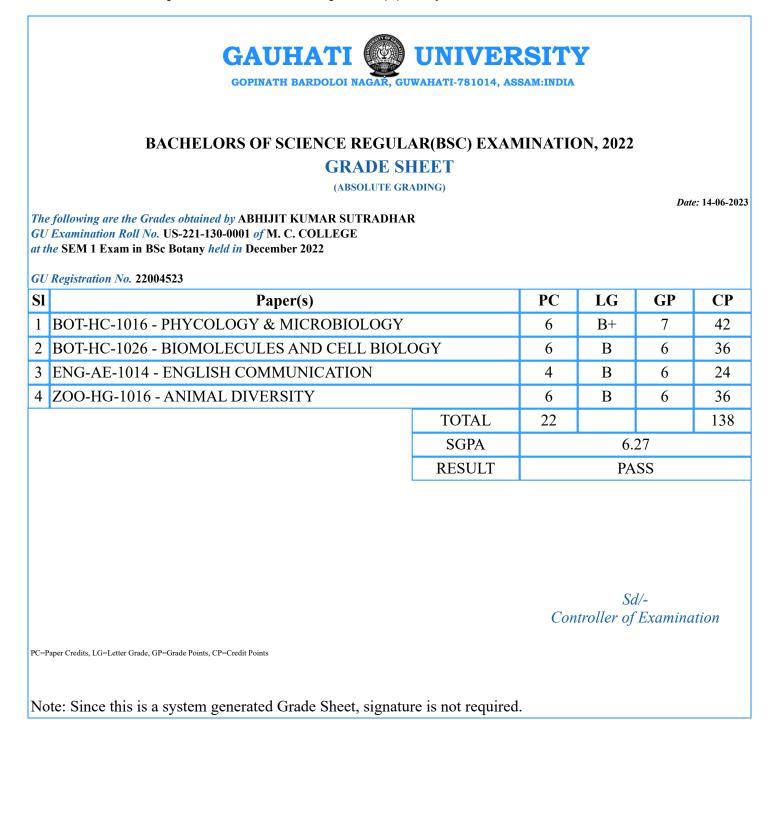

PC=Paper Credits, LG=Letter Grade, GP=Grade Points, CP=Credit Points









PC=Paper Credits, LG=Letter Grade, GP=Grade Points, CP=Credit Points



PC=Paper Credits, LG=Letter Grade, GP=Grade Points, CP=Credit Points



PC=Paper Credits, LG=Letter Grade, GP=Grade Points, CP=Credit Points



SI



Sd/-Controller of Examination

PC=Paper Credits, LG=Letter Grade, GP=Grade Points, CP=Credit Points



SI

1

3

4



**SGPA** 

RESULT

Sd/-Controller of Examination

4.55

PASS

PC=Paper Credits, LG=Letter Grade, GP=Grade Points, CP=Credit Points

SI

1

3

4



Sd/-Controller of Examination

7.27

PASS

160

22

TOTAL

**SGPA** 

RESULT

PC=Paper Credits, LG=Letter Grade, GP=Grade Points, CP=Credit Points



PC=Paper Credits, LG=Letter Grade, GP=Grade Points, CP=Credit Points



PC=Paper