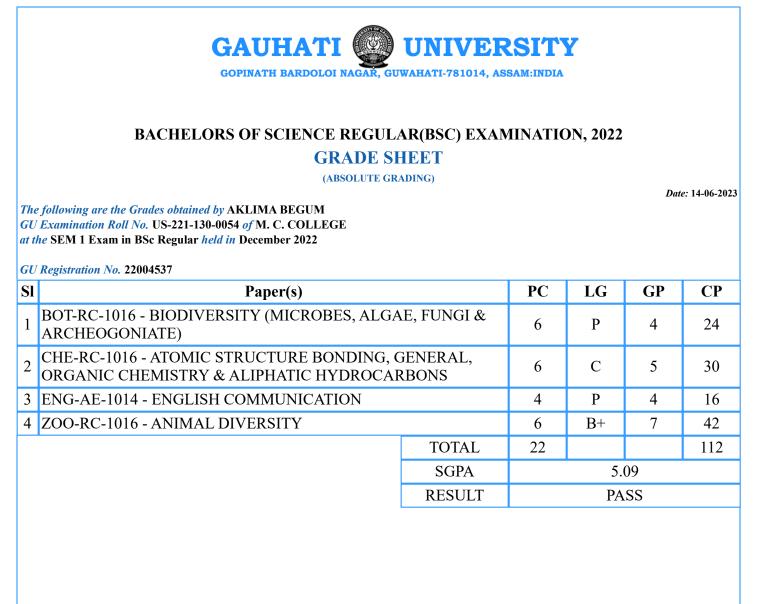

PC=Paper Credits, LG=Letter Grade, GP=Grade Points, CP=Credit Points

PC=Paper Credits, LG=Letter Grade, GP=Grade Points, CP=Credit Points

SI

1

3

4

**SGPA** 

RESULT

Sd/-Controller of Examination

5.09

PASS

PC=Paper Credits, LG=Letter Grade, GP=Grade Points, CP=Credit Points

PC=Paper Credits, LG=Letter Grade, GP=Grade Points, CP=Credit Points

PC=Paper Credits, LG=Letter Grade, GP=Grade Points, CP=Credit Points