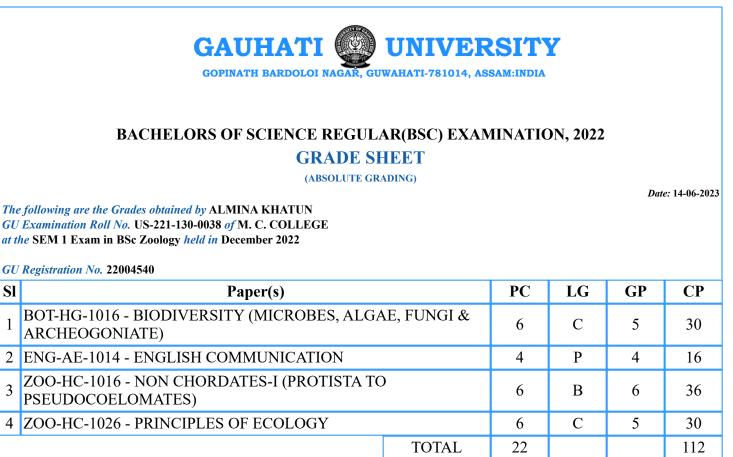

PC=Paper Credits, LG=Letter Grade, GP=Grade Points, CP=Credit Points

PC=Paper Credits, LG=Letter Grade, GP=Grade Points, CP=Credit Points

SI

| 1 | BOT-HG-1016 - BIODIVERSITY (MICROBES, ALGAE, FUNGI & ARCHEOGONIATE) |        | 6    | Р | 4 | 24 |
|---|---------------------------------------------------------------------|--------|------|---|---|----|
|   | ENG-AE-1014 - ENGLISH COMMUNICATION                                 |        | 4    | Р | 4 | 16 |
| 3 | ZOO-HC-1016 - NON CHORDATES-I (PROTISTA TO<br>PSEUDOCOELOMATES)     | )      | 6    | Р | 4 | 24 |
| 4 | ZOO-HC-1026 - PRINCIPLES OF ECOLOGY                                 |        | 6    | С | 5 | 30 |
|   |                                                                     | TOTAL  | 22   |   |   | 94 |
| I |                                                                     | SGPA   | 4.27 |   |   |    |
|   |                                                                     | RESULT | PASS |   |   |    |