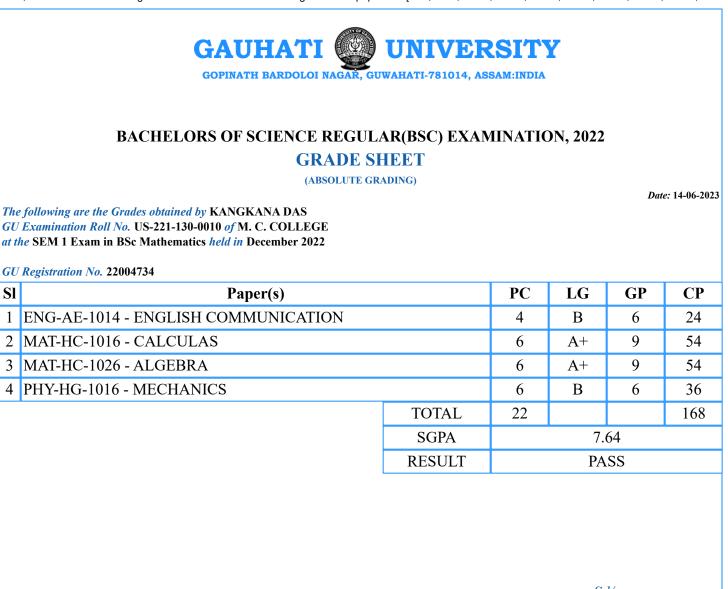

PC=Paper Credits, LG=Letter Grade, GP=Grade Points, CP=Credit Points









PC=Paper Credits, LG=Letter Grade, GP=Grade Points, CP=Credit Points



PC=Paper Credits, LG=Letter Grade, GP=Grade Points, CP=Credit Points



PC=Paper Credits, LG=Letter Grade, GP=Grade Points, CP=Credit Points



SI



Sd/-Controller of Examination

PC=Paper Credits, LG=Letter Grade, GP=Grade Points, CP=Credit Points



SI

1

3

4



**SGPA** 

RESULT

Sd/-Controller of Examination

4.55

PASS

PC=Paper Credits, LG=Letter Grade, GP=Grade Points, CP=Credit Points

SI

1

3

4



Sd/-Controller of Examination

7.27

PASS

160

22

TOTAL

**SGPA** 

RESULT

PC=Paper Credits, LG=Letter Grade, GP=Grade Points, CP=Credit Points



PC=Paper Credits, LG=Letter Grade, GP=Grade Points, CP=Credit Points



PC=Paper Credits, LG=Letter Grade, GP=Grade Points, CP=Credit Points



SI

1

3

4



Sd/-Controller of Examination

7.09

PASS

156

22

TOTAL

**SGPA** RESULT

PC=Paper Credits, LG=Letter Grade, GP=Grade Points, CP=Credit Points





PC=Paper Credits, LG=Letter Grade, GP=Grade Points, CP=Credit Points