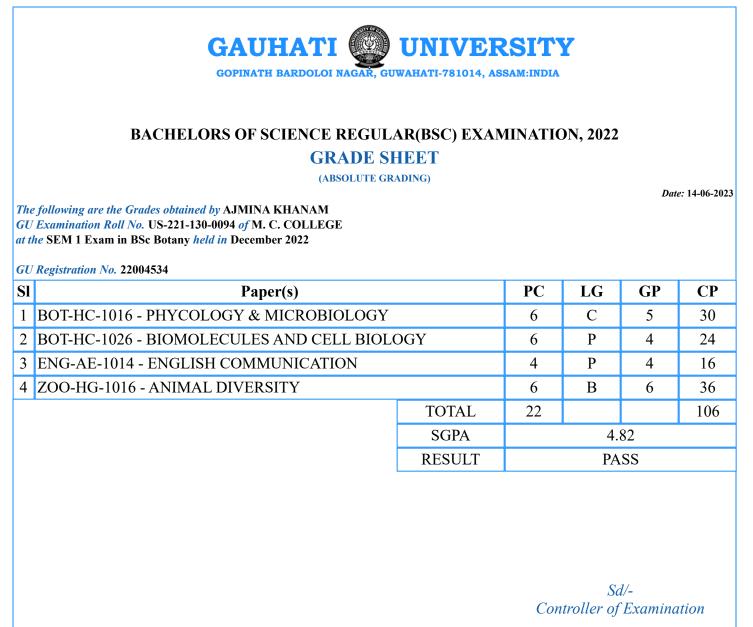

PC=Paper Credits, LG=Letter Grade, GP=Grade Points, CP=Credit Points

PC=Paper Credits, LG=Letter Grade, GP=Grade Points, CP=Credit Points

PC=Paper Credits, LG=Letter Grade, GP=Grade Points, CP=Credit Points