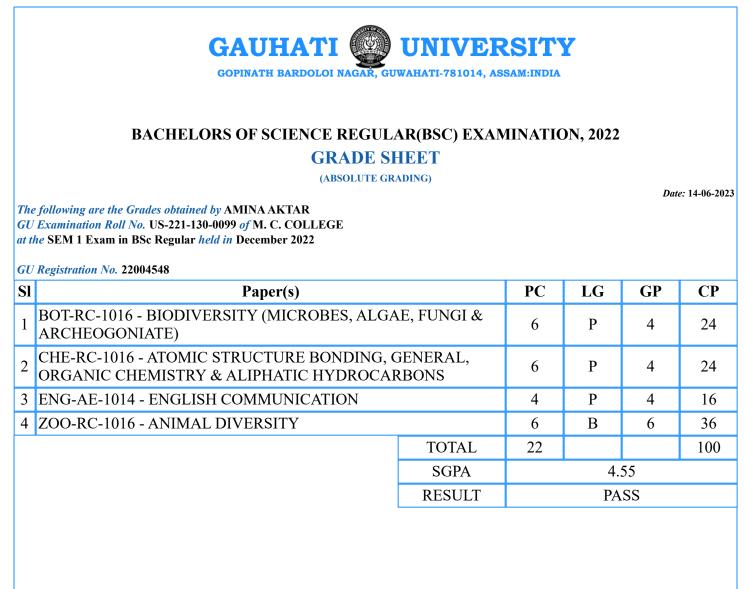

**SGPA** 

RESULT

Sd/-Controller of Examination

4.55

PASS

PC=Paper Credits, LG=Letter Grade, GP=Grade Points, CP=Credit Points

SI

1