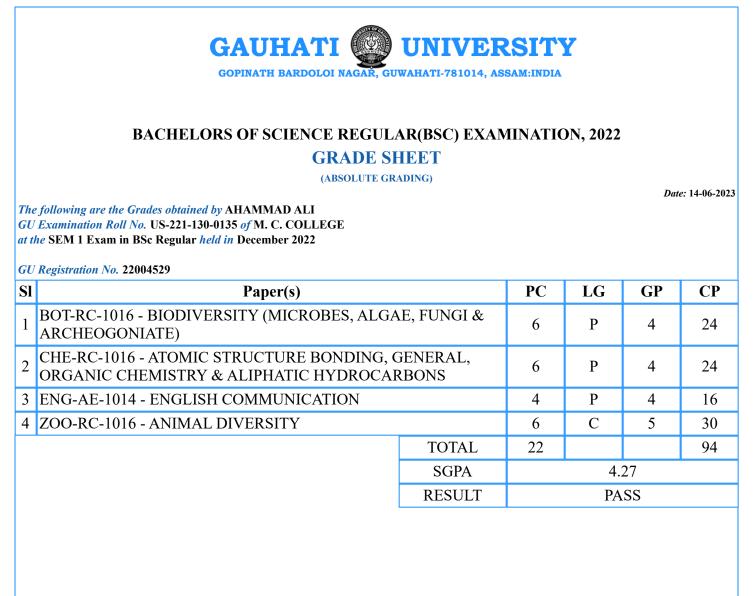

PC=Paper Credits, LG=Letter Grade, GP=Grade Points, CP=Credit Points

PC=Paper Credits, LG=Letter Grade, GP=Grade Points, CP=Credit Points

SI

| 1 | BOT-HG-1016 - BIODIVERSITY (MICROBES, ALGAE, FUNGI & ARCHEOGONIATE) |        | 6    | Р | 4 | 24 |
|---|---------------------------------------------------------------------|--------|------|---|---|----|
|   | ENG-AE-1014 - ENGLISH COMMUNICATION                                 |        | 4    | Р | 4 | 16 |
| 3 | ZOO-HC-1016 - NON CHORDATES-I (PROTISTA TO<br>PSEUDOCOELOMATES)     | )      | 6    | Р | 4 | 24 |
| 4 | ZOO-HC-1026 - PRINCIPLES OF ECOLOGY                                 |        | 6    | С | 5 | 30 |
|   |                                                                     | TOTAL  | 22   |   |   | 94 |
| I |                                                                     | SGPA   | 4.27 |   |   |    |
|   |                                                                     | RESULT | PASS |   |   |    |