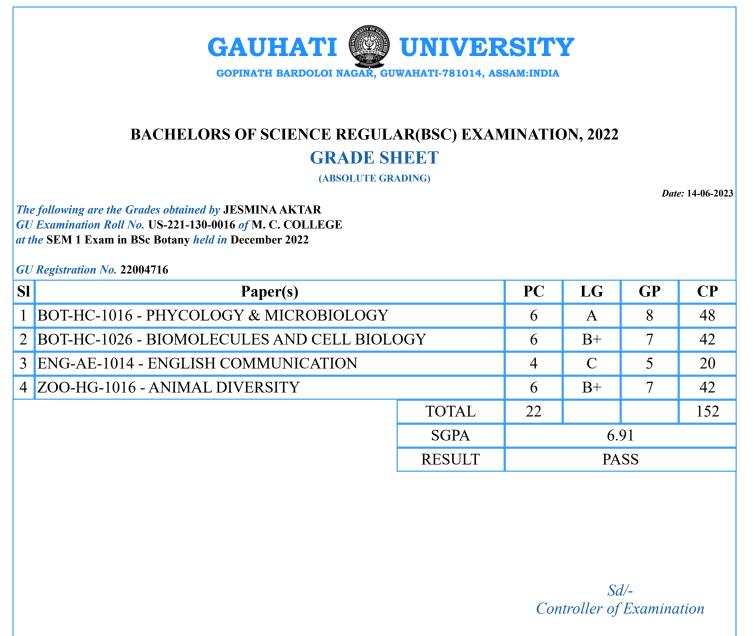

edit Points









PC=Paper Credits, LG=Letter Grade, GP=Grade Points, CP=Credit Points



PC=Paper Credits, LG=Letter Grade, GP=Grade Points, CP=Credit Points



PC=Paper Credits, LG=Letter Grade, GP=Grade Points, CP=Credit Points



SI



Sd/-Controller of Examination

PC=Paper Credits, LG=Letter Grade, GP=Grade Points, CP=Credit Points



SI

1

3

4



**SGPA** 

RESULT

Sd/-Controller of Examination

4.55

PASS

PC=Paper Credits, LG=Letter Grade, GP=Grade Points, CP=Credit Points

SI

1

3

4



Sd/-Controller of Examination

7.27

PASS

160

22

TOTAL

**SGPA** 

RESULT

PC=Paper Credits, LG=Letter Grade, GP=Grade Points, CP=Credit Points



PC=Paper Credits, LG=Letter Grade, GP=Grade Points, CP=Credit Points



PC=Paper Credits, LG=Letter Grade, GP=Grade Points, CP=Credit Points



SI

1

3

4



Sd/-Controller of Examination

7.09

PASS

156

22

TOTAL

**SGPA** RESULT

PC=Paper Credits, LG=Letter Grade, GP=Grade Points, CP=Credit Points





PC=Paper Credits, LG=Letter Grade, GP=Grade Points, CP=Credit Points





PC=Paper Credits, LG=Letter Grade, GP=Grade Points, CP=Credit Points



PC=Paper Credits, LG=Letter Grade, GP=Grade Points, CP=Credit Points



PC=Paper Credits, LG=Letter Grade, GP=Grade Points, CP=Credit Points



PC=Paper Credits, LG=Letter Grade, GP=Grade Points, CP=Credit Points



PC=Paper Credits, LG=Letter Grade, GP=Grade Points, CP=Credit Points



PC=Paper Credits, LG=Letter Grade, GP=Grade Points, CP=Credit Points



PC=Paper Credits, LG=Letter Grade, GP=Grade Points, CP=Credit Points



PC=Paper Credits, LG=Letter Grade, GP=Grade Points, CP=