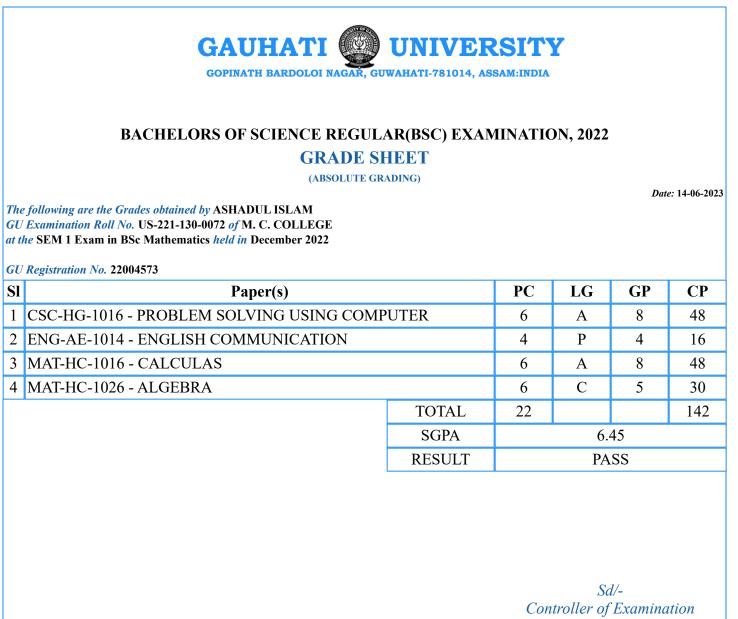

| SGPA   | 4.27 |   |   |    |
|   |                                                                     | RESULT | PASS |   |   |    |

Sd/-Controller of Examination

PC=Paper Credits, LG=Letter Grade, GP=Grade Points, CP=Credit Points



PC=Paper Credits, LG=Letter Grade, GP=Grade Points, CP=Credit Points



PC=Paper Credits, LG=Letter Grade, GP=Grade Points, CP=Credit Points



PC=Paper Credits, LG=Letter Grade, GP=Grade Points, CP=Credit Points



PC=Paper Credits, LG=Letter Grade, GP=Grade Points, CP=Credit Points



PC=Paper Credits, LG=Letter Grade, GP=Grade Points, CP=Credit Points



PC=Paper Credits, LG=Letter Grade, GP=Grade Points, CP=Credit Points



PC=Paper Credits, LG=Letter Grade, GP=Grade Points, CP=Credit Points



PC=Paper Credits, LG=Letter Grade, GP=Grade Points, CP=Credit Points



PC=Paper Credits, LG=Letter Grade, GP=Grade Points, CP=Credit Points



PC=Paper Credits, LG=Letter Grade, GP=Grade Points, CP=Credit Points

SI

1

3

4



RESULT

Sd/-Controller of Examination

PASS

PC=Paper Credits, LG=Letter Grade, GP=Grade Points, CP=Credit Points



PC=Paper Credits, LG=Letter Grade, GP=Grade Points, CP=Credit Points



PC=Paper Credits, LG=Letter Grade, GP=Grade Points, CP=Credit Points



PC=Paper Credits, LG=Letter Grade, GP=Grade Points, CP=Credit Points



PC=Paper Credits, LG=Letter Grade, GP=Grade Points, CP=Credit Points



PC=Paper Credits, LG=Letter Grade, GP=Grade Points, CP=Credit Points





PC=Paper Credits, LG=Letter Grade, GP=Grade Points, CP=Credit Points



PC=Paper Credits,