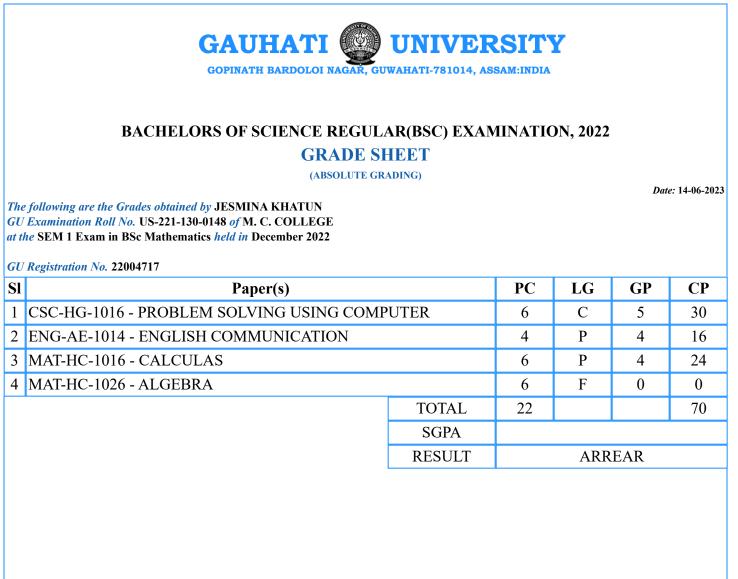

Points



PC=Paper Credits, LG=Letter Grade, GP=Grade Points, CP=Credit Points



PC=Paper Credits, LG=Letter Grade, GP=Grade Points, CP=Credit Points



PC=Paper Credits, LG=Letter Grade, GP=Grade Points, CP=Credit Points



PC=Paper Credits, LG=Letter Grade, GP=Grade Points, CP=Credit Points



PC=Paper Credits, LG=Letter Grade, GP=Grade Points, CP=Credit Points



PC=Paper Credits, LG=Letter Grade, GP=Grade Points, CP=Credit Points



PC=Paper Credits, LG=Letter Grade, GP=Grade Points, CP=Credit Points



PC=Paper Credits, LG=Letter Grade, GP=Grade Points, CP=Credit Points



PC=Paper Credits, LG=Letter Grade, GP=Grade Points, CP=Credit Points



PC=Paper Credits, LG=Letter Grade, GP=Grade Points, CP=Credit Points



PC=Paper Credits, LG=Letter Grade, GP=Grade Points, CP=Credit Points



PC=Paper Credits, LG=Letter Grade, GP=Grade Points, CP=Credit Points



PC=Paper Credits, LG=Letter Grade, GP=Grade Points, CP=Credit Points



PC=Paper Credits, LG=Letter Grade, GP=Grade Points, CP=Credit Points



PC=Paper Credits, LG=Letter Grade, GP=Grade Points, CP=Credit Points



PC=Paper Credits, LG=Letter Grade, GP=Grade Points, CP=Credit Points



PC=Paper Credits, LG=Letter Grade, GP=Grade Points, CP=Credit Points



PC=Paper Credits, LG=Letter Grade, GP=Grade Points, CP=Credit Points



PC=Paper Credits, LG=Letter Grade, GP=Grade Points, CP=Credit Points



PC=Paper Credits, LG=Letter Grade, GP=Grade Points, CP=Credit Points



PC=Paper Credits, LG=Letter Grade, GP=Grade Points, CP=Credit Points



PC=Paper Credits, LG=Letter Grade, GP=Grade Points, CP=Credit Points



PC=Pap