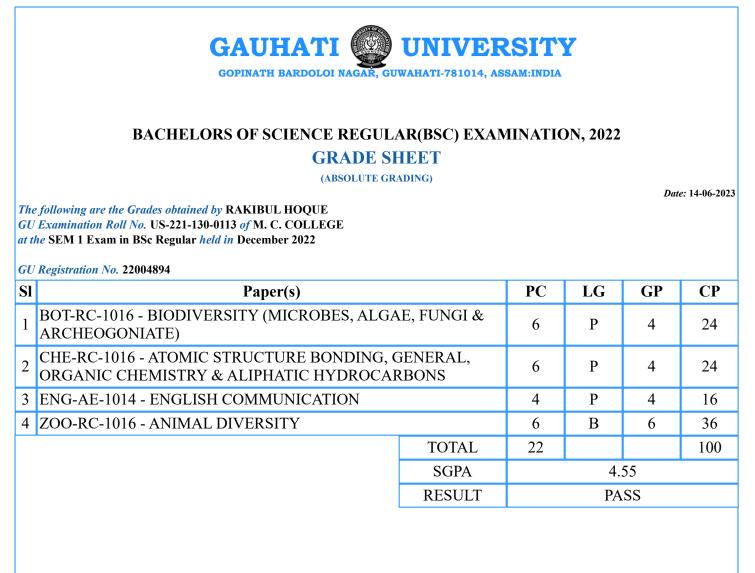

PC=Paper Credits, LG=Letter Grade, GP=Grade Points, CP=Credit Points

SI

Sd/-Controller of Examination

PC=Paper Credits, LG=Letter Grade, GP=Grade Points, CP=Credit Points

SI

1

3

4

**SGPA** 

RESULT

Sd/-Controller of Examination

4.55

PASS

PC=Paper Credits, LG=Letter Grade, GP=Grade Points, CP=Credit Points

SI

1