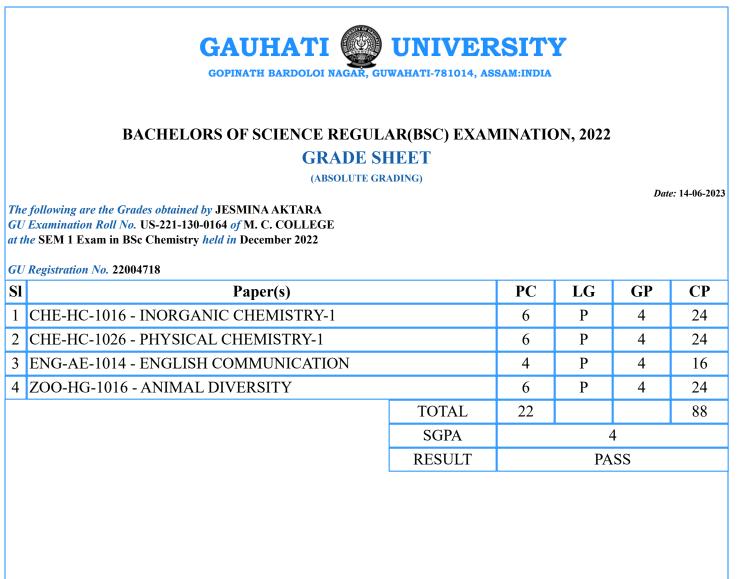

GP=Grade Points, CP=Credit Points



PC=Paper Credits, LG=Letter Grade, GP=Grade Points, CP=Credit Points



PC=Paper Credits, LG=Letter Grade, GP=Grade Points, CP=Credit Points



PC=Paper Credits, LG=Letter Grade, GP=Grade Points, CP=Credit Points



PC=Paper Credits, LG=Letter Grade, GP=Grade Points, CP=Credit Points



PC=Paper Credits, LG=Letter Grade, GP=Grade Points, CP=Credit Points



PC=Paper Credits, LG=Letter Grade, GP=Grade Points, CP=Credit Points



PC=Paper Credits, LG=Letter Grade, GP=Grade Points, CP=Credit Points



PC=Paper Credits, LG=Letter Grade, GP=Grade Points, CP=Credit Points

SI

1

3

4



Sd/-Controller of Examination

PC=Paper Credits, LG=Letter Grade, GP=Grade Points, CP=Credit Points



PC=Paper Credits, LG=Letter Grade, GP=Grade Points, CP=Credit Points



PC=Paper Credits, LG=Letter Grade, GP=Grade Points, CP=Credit Points



PC=Paper Credits, LG=Letter Grade, GP=Grade Points, CP=Credit Points



PC=Paper Credits, LG=Letter Grade, GP=Grade Points, CP=Credit Points



PC=Paper Credits, LG=Letter Grade, GP=Grade Points, CP=Credit Points



PC=Paper Credits, LG=Letter Grade, GP=Grade Points, CP=Credit Points



PC=Paper Credits, LG=Letter Grade, GP=Grade Points, CP=Credit Points



PC=Paper Credits, LG=Letter Grade, GP=Grade Points, CP=Credit Points



PC=Paper Credits, LG=Letter Grade, GP=Grade Points, CP=Credit Points



1

3



Sd/-Controller of Examination

PC=Paper Credits, LG=Letter Grade, GP=Grade Points, CP=Credit Points

SI

1

3

4



Sd/-Controller of Examination

PC=Paper Credits, LG=Letter Grade, GP=Grade Points, CP=Credit Point