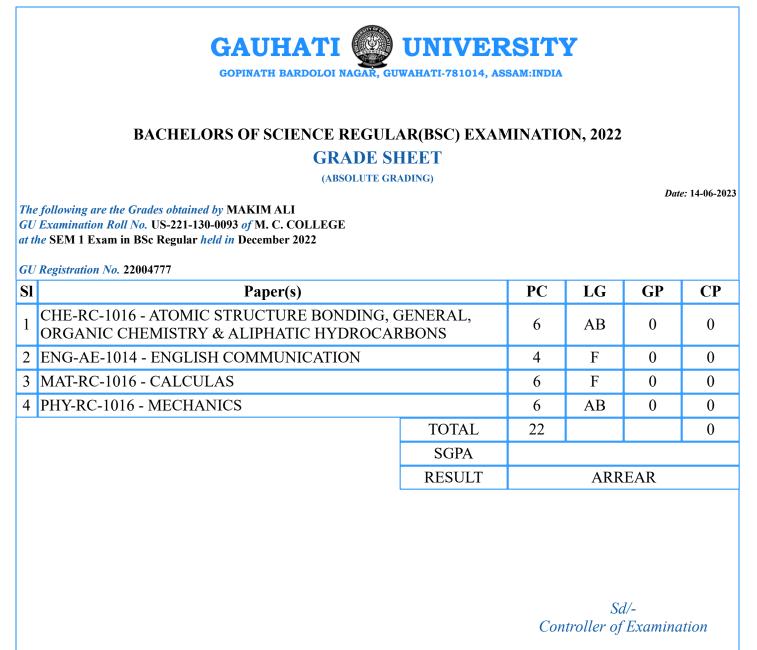

PC=Paper Credits, LG=Letter Grade, GP=Grade Points, CP=Credit Points

PC=Paper Credits, LG=Letter Grade, GP=Grade Points, CP=Credit Points

PC=Paper Credits, LG=Letter Grade, GP=Grade Points, CP=Credit Points