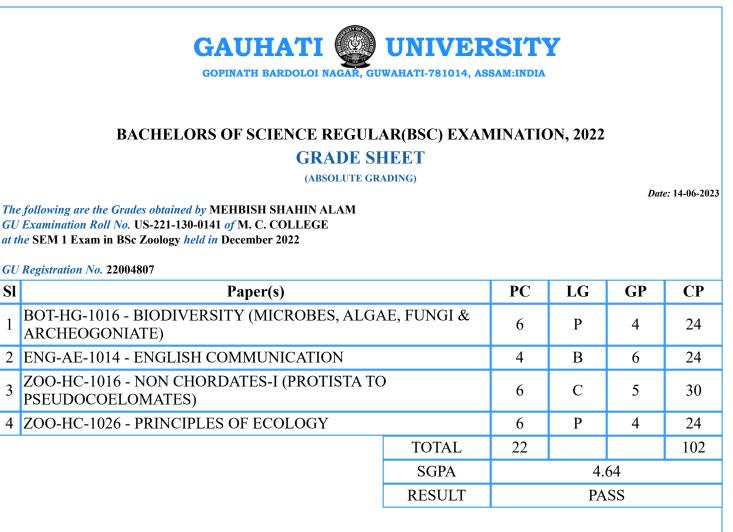

PC=Paper Credits, LG=Letter Grade, GP=Grade Points, CP=Credit Points

PC=Paper Credits, LG=Letter Grade, GP=Grade Points, CP=Credit Points

PC=Paper Credits, LG=Letter Grade, GP=Grade Points, CP=Credit Points