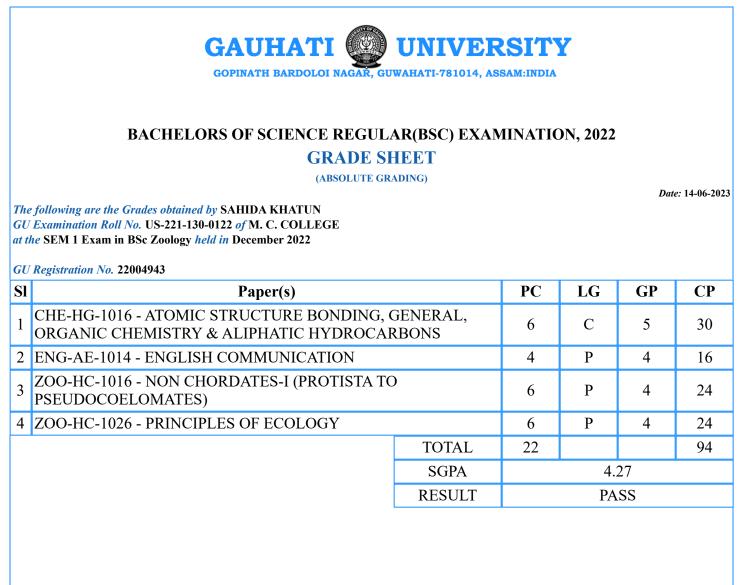

PC=Paper Credits, LG=Letter Grade, GP=Grade Points, CP=Credit Points

PC=Paper Credits, LG=Letter Grade, GP=Grade Points, CP=Credit Points

SI

| 1 | BOT-HG-1016 - BIODIVERSITY (MICROBES, ALGAE, FUNGI & ARCHEOGONIATE) |        | 6    | Р | 4 | 24 |
|---|---------------------------------------------------------------------|--------|------|---|---|----|
|   | ENG-AE-1014 - ENGLISH COMMUNICATION                                 |        | 4    | Р | 4 | 16 |
| 3 | ZOO-HC-1016 - NON CHORDATES-I (PROTISTA TO<br>PSEUDOCOELOMATES)     | )      | 6    | Р | 4 | 24 |
| 4 | ZOO-HC-1026 - PRINCIPLES OF ECOLOGY                                 |        | 6    | С | 5 | 30 |
|   |                                                                     | TOTAL  | 22   |   |   | 94 |
| I |                                                                     | SGPA   | 4.27 |   |   |    |
|   |                                                                     | RESULT | PASS |   |   |    |