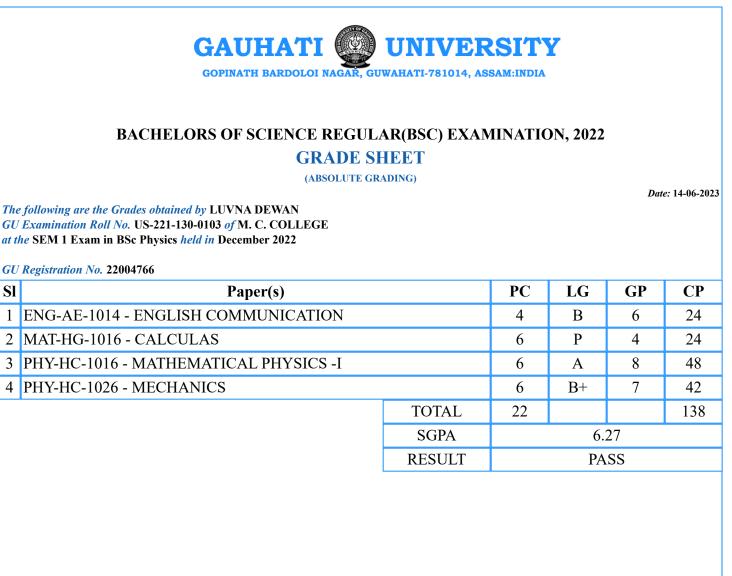

PC=Paper Credits, LG=Letter Grade, GP=Grade Points, CP=Credit Points

PC=Paper Credits, LG=Letter Grade, GP=Grade Points, CP=Credit Points

PC=Paper Credits, LG=Letter Grade, GP=Grade Points, CP=Credit Points