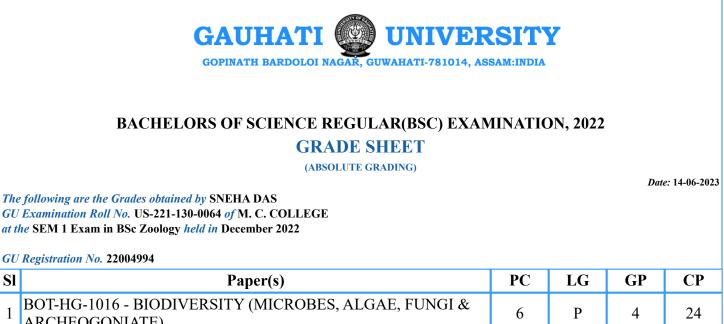

PC=Paper Credits, LG=Letter Grade, GP=Grade Points, CP=Credit Points

PC=Paper Credits, LG=Letter Grade, GP=Grade Points, CP=Credit Points

SI

| 1 | BOT-HG-1016 - BIODIVERSITY (MICROBES, ALGAE, FUNGI & ARCHEOGONIATE) |        | 6    | Р | 4 | 24 |
|---|---------------------------------------------------------------------|--------|------|---|---|----|
|   | ENG-AE-1014 - ENGLISH COMMUNICATION                                 |        | 4    | Р | 4 | 16 |
| 3 | ZOO-HC-1016 - NON CHORDATES-I (PROTISTA TO<br>PSEUDOCOELOMATES)     | )      | 6    | Р | 4 | 24 |
| 4 | ZOO-HC-1026 - PRINCIPLES OF ECOLOGY                                 |        | 6    | С | 5 | 30 |
|   |                                                                     | TOTAL  | 22   |   |   | 94 |
| I |                                                                     | SGPA   | 4.27 |   |   |    |
|   |                                                                     | RESULT | PASS |   |   |    |