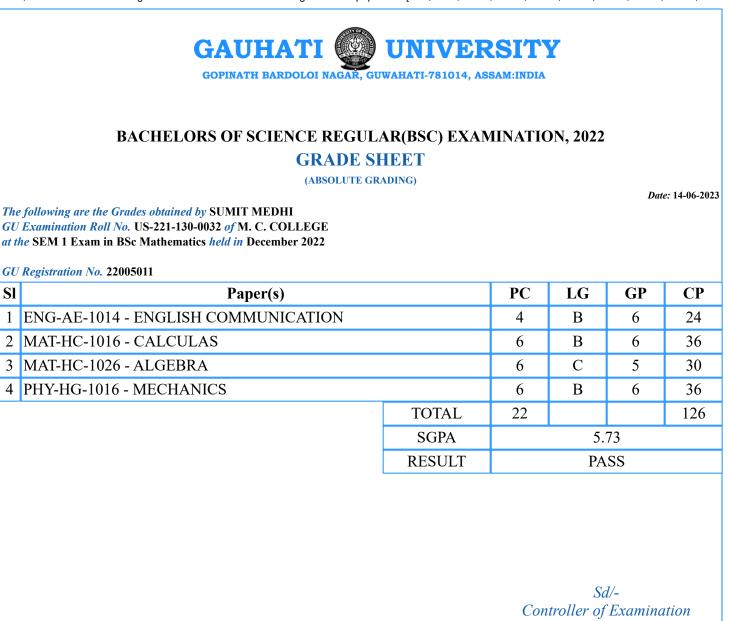

ints





PC=Paper Credits, LG=Letter Grade, GP=Grade Points, CP=Credit Points



PC=Paper Credits, LG=Letter Grade, GP=Grade Points, CP=Credit Points



PC=Paper Credits, LG=Letter Grade, GP=Grade Points, CP=Credit Points



PC=Paper Credits, LG=Letter Grade, GP=Grade Points, CP=Credit Points



PC=Paper Credits, LG=Letter Grade, GP=Grade Points, CP=Credit Points



PC=Paper Credits, LG=Letter Grade, GP=Grade Points, CP=Credit Points



PC=Paper Credits, LG=Letter Grade, GP=Grade Points, CP=Credit Points



PC=Paper Credits, LG=Letter Grade, GP=Grade Points, CP=Credit Points



PC=Paper Credits, LG=Letter Grade, GP=Grade Points, CP=Credit Points



PC=Paper Credits, LG=Letter Grade, GP=Grade Points, CP=Credit Points



PC=Paper Credits, LG=Letter Grade, GP=Grade Points, CP=Credit Points





PC=Paper Credits, LG=Letter Grade, GP=Grade Points, CP=Credit Points



PC=Paper Credits, LG=Letter Grade, GP=Grade Points, CP=Credit Points



PC=Paper Credits, LG=Letter Grade, GP=Grade Points, CP=Credit Points





PC=Paper Credits, LG=Letter Grade, GP=Grade Points, CP=Credit Points

SI

1

3

4



**SGPA** 

RESULT

Sd/-Controller of Examination

5.09

PASS

PC=Paper Credits, LG=Letter Grade, GP=Grade Points, CP=Credit Points



PC=Paper Credits, LG=Letter Grade, GP=Grade Points, CP=Credit Points



PC=Paper Credits, LG=Letter Grade, GP=Grade Points, CP=Credit Points



PC=Paper Credits, LG=Letter Grade, GP=Grade Points, CP=Credit Points



PC=Paper Credits, LG=Letter Grade, GP=Grade Points, CP=Credit Points



PC=Paper Credits, LG=Letter Grade, GP=Grade Points, CP=Credit Points