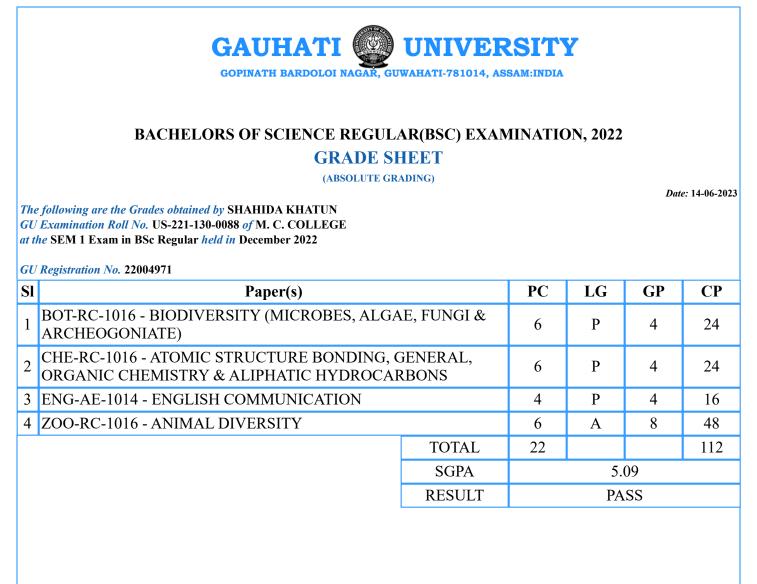

PC=Paper Credits, LG=Letter Grade, GP=Grade Points, CP=Credit Points

PC=Paper Credits, LG=Letter Grade, GP=Grade Points, CP=Credit Points

SI

| 1 | BOT-HG-1016 - BIODIVERSITY (MICROBES, ALGAE, FUNGI & ARCHEOGONIATE) |        | 6    | Р | 4 | 24 |
|---|---------------------------------------------------------------------|--------|------|---|---|----|
|   | ENG-AE-1014 - ENGLISH COMMUNICATION                                 |        | 4    | Р | 4 | 16 |
| 3 | ZOO-HC-1016 - NON CHORDATES-I (PROTISTA TO<br>PSEUDOCOELOMATES)     | )      | 6    | Р | 4 | 24 |
| 4 | ZOO-HC-1026 - PRINCIPLES OF ECOLOGY                                 |        | 6    | С | 5 | 30 |
|   |                                                                     | TOTAL  | 22   |   |   | 94 |
| I |                                                                     | SGPA   | 4.27 |   |   |    |
|   |                                                                     | RESULT | PASS |   |   |    |