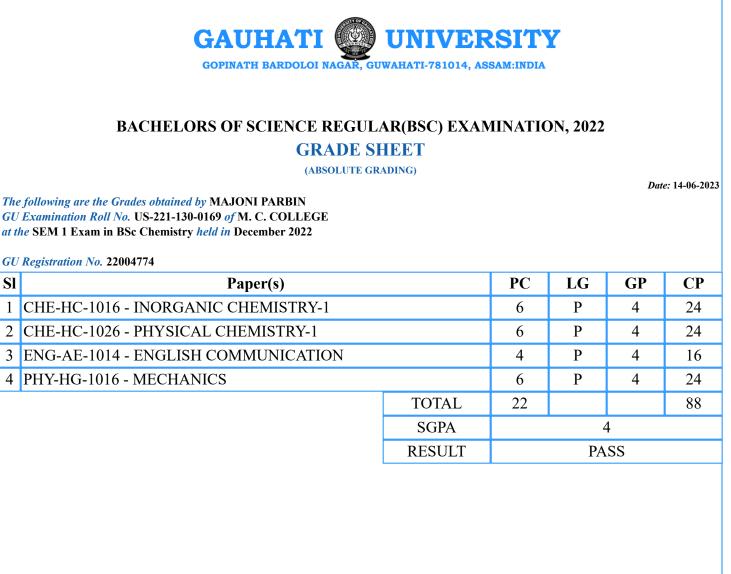

PC=Paper Credits, LG=Letter Grade, GP=Grade Points, CP=Credit Points

PC=Paper Credits, LG=Letter Grade, GP=Grade Points, CP=Credit Points

PC=Paper Credits, LG=Letter Grade, GP=Grade Points, CP=Credit Points