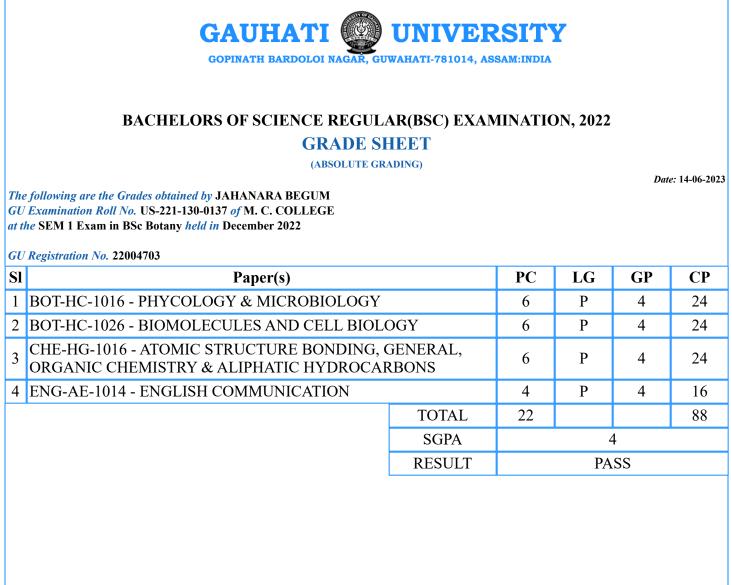

Points



PC=Paper Credits, LG=Letter Grade, GP=Grade Points, CP=Credit Points



PC=Paper Credits, LG=Letter Grade, GP=Grade Points, CP=Credit Points



PC=Paper Credits, LG=Letter Grade, GP=Grade Points, CP=Credit Points



PC=Paper Credits, LG=Letter Grade, GP=Grade Points, CP=Credit Points



PC=Paper Credits, LG=Letter Grade, GP=Grade Points, CP=Credit Points



PC=Paper Credits, LG=Letter Grade, GP=Grade Points, CP=Credit Points



PC=Paper Credits, LG=Letter Grade, GP=Grade Points, CP=Credit Points



PC=Paper Credits, LG=Letter Grade, GP=Grade Points, CP=Credit Points



PC=Paper Credits, LG=Letter Grade, GP=Grade Points, CP=Credit Points



PC=Paper Credits, LG=Letter Grade, GP=Grade Points, CP=Credit Points



PC=Paper Credits, LG=Letter Grade, GP=Grade Points, CP=Credit Points



PC=Paper Credits, LG=Letter Grade, GP=Grade Points, CP=Credit Points



PC=Paper Credits, LG=Letter Grade, GP=Grade Points, CP=Credit Points



PC=Paper Credits, LG=Letter Grade, GP=Grade Points, CP=Credit Points



PC=Paper Credits, LG=Letter Grade, GP=Grade Points, CP=Credit Points



PC=Paper Credits, LG=Letter Grade, GP=Grade Points, CP=Credit Points



PC=Paper Credits, LG=Letter Grade, GP=Grade Points, CP=Credit Points



PC=Paper Credits, LG=Letter Grade, GP=Grade Points, CP=Credit Points



PC=Paper Credits, LG=Letter Grade, GP=Grade Points, CP=Credit Points



PC=Paper Credits, LG=Letter Grade, GP=Grade Points, CP=Credit Points



PC=Paper Credits, LG=Letter Grade, GP=Grade Points, CP=Credit Points



PC=Paper Credits, LG=Letter Grade, GP=Grade Points, CP=Credit Points



PC=Pap