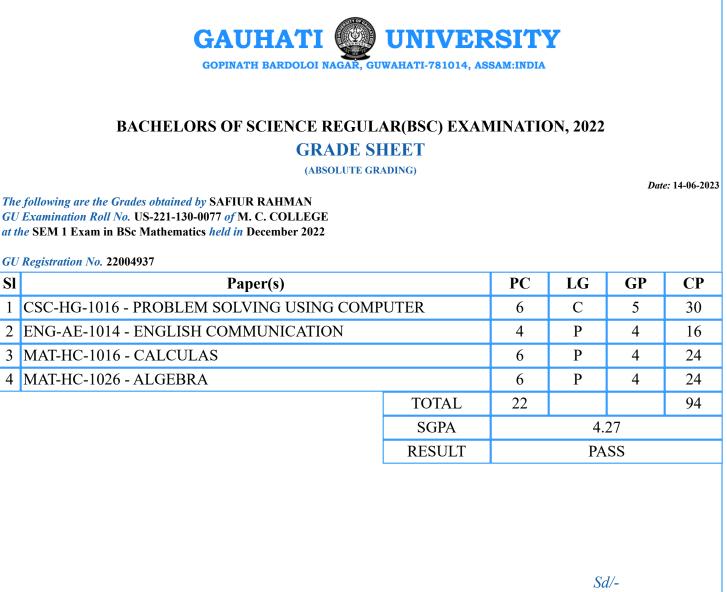

PC=Paper Credits, LG=Letter Grade, GP=Grade Points, CP=Credit Points

PC=Paper Credits, LG=Letter Grade, GP=Grade Points, CP=Credit Points

SI

| 1 | BOT-HG-1016 - BIODIVERSITY (MICROBES, ALGAE, FUNGI & ARCHEOGONIATE) |        | 6    | Р | 4 | 24 |
|---|---------------------------------------------------------------------|--------|------|---|---|----|
|   | ENG-AE-1014 - ENGLISH COMMUNICATION                                 |        | 4    | Р | 4 | 16 |
| 3 | ZOO-HC-1016 - NON CHORDATES-I (PROTISTA TO<br>PSEUDOCOELOMATES)     | )      | 6    | Р | 4 | 24 |
| 4 | ZOO-HC-1026 - PRINCIPLES OF ECOLOGY                                 |        | 6    | С | 5 | 30 |
|   |                                                                     | TOTAL  | 22   |   |   | 94 |
| I |                                                                     | SGPA   | 4.27 |   |   |    |
|   |                                                                     | RESULT | PASS |   |   |    |