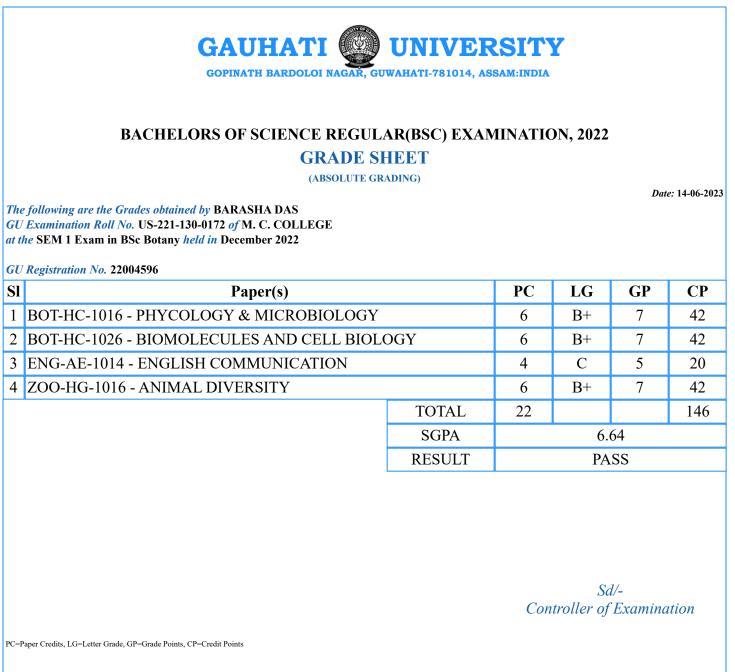

PC=Paper Credits, LG=Letter Grade, GP=Grade Points, CP=Credit Points

PC=Paper Credits, LG=Letter Grade, GP=Grade Points, CP=Credit Points

PC=Paper Credits, LG=Letter Grade, GP=Grade Points, CP=Credit Points