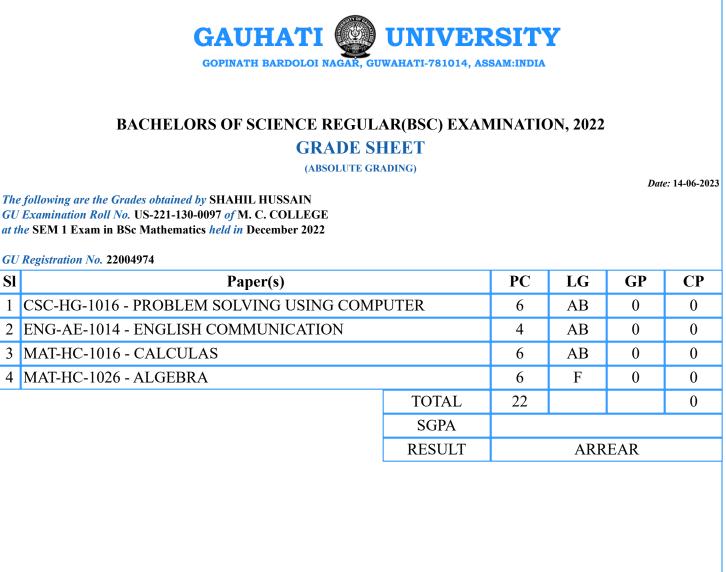

**SGPA** 

RESULT

Sd/-Controller of Examination

4.55

PASS

PC=Paper Credits, LG=Letter Grade, GP=Grade Points, CP=Credit Points

SI

1