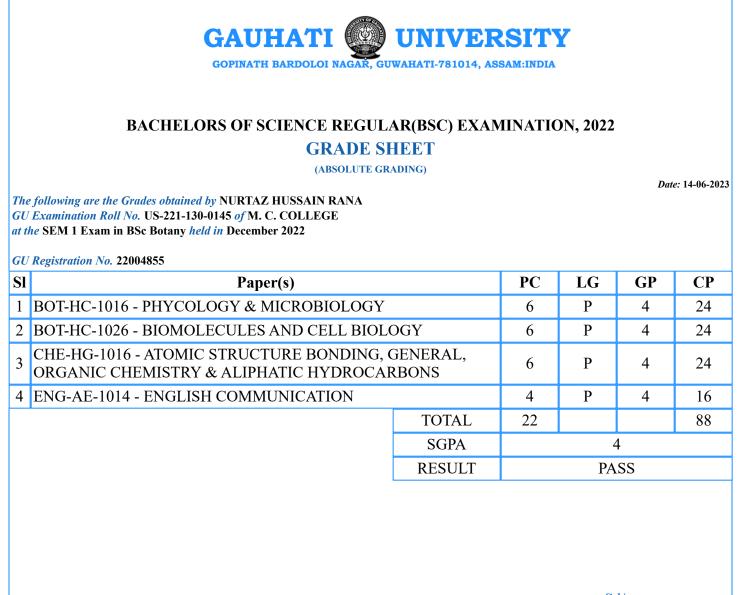

Points



PC=Paper Credits, LG=Letter Grade, GP=Grade Points, CP=Credit Points



PC=Paper Credits, LG=Letter Grade, GP=Grade Points, CP=Credit Points



PC=Paper Credits, LG=Letter Grade, GP=Grade Points, CP=Credit Points



PC=Paper Credits, LG=Letter Grade, GP=Grade Points, CP=Credit Points



PC=Paper Credits, LG=Letter Grade, GP=Grade Points, CP=Credit Points



PC=Paper Credits, LG=Letter Grade, GP=Grade Points, CP=Credit Points



PC=Paper Credits, LG=Letter Grade, GP=Grade Points, CP=Credit Points



PC=Paper Credits, LG=Letter Grade, GP=Grade Points, CP=Credit Points



PC=Paper Credits, LG=Letter Grade, GP=Grade Points, CP=Credit Points



PC=Paper Credits, LG=Letter Grade, GP=Grade Points, CP=Credit Points



PC=Paper Credits, LG=Letter Grade, GP=Grade Points, CP=Credit Points



PC=Paper Credits, LG=Letter Grade, GP=Grade Points, CP=Credit Points



PC=Paper Credits, LG=Letter Grade, GP=Grade Points, CP=Credit Points



PC=Paper Credits, LG=Letter Grade, GP=Grade Points, CP=Credit Points



PC=Paper Credits, LG=Letter Grade, GP=Grade Points, CP=Credit Points



PC=Paper Credits, LG=Letter Grade, GP=Grade Points, CP=Credit Points



PC=Paper Credits, LG=Letter Grade, GP=Grade Points, CP=Credit Points



PC=Paper Credits, LG=Letter Grade, GP=Grade Points, CP=Credit Points



PC=Paper Credits, LG=Letter Grade, GP=Grade Points, CP=Credit Points



PC=Paper Credits, LG=Letter Grade, GP=Grade Points, CP=Credit Points



PC=Paper Credits, LG=Letter Grade, GP=Grade Points, CP=Credit Points



PC=Paper Credits, LG=Letter Grade, GP=Grade Points, CP=Credit Points



PC=Pap