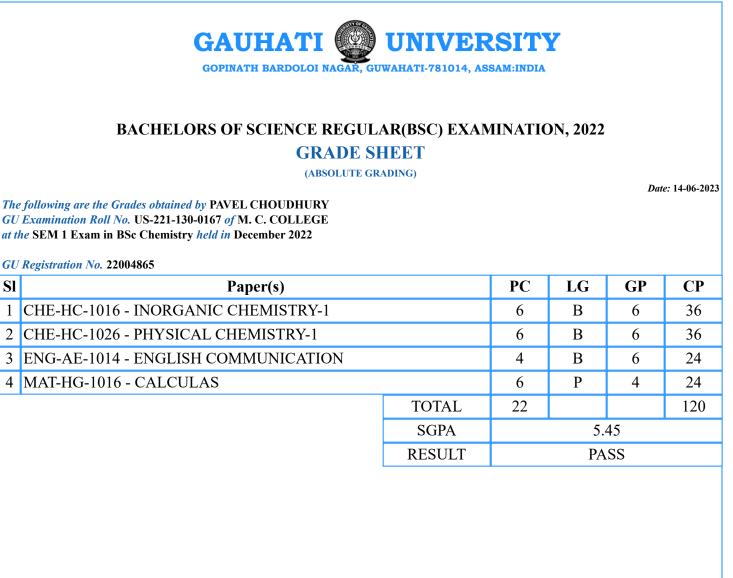

**SGPA** 

RESULT

Sd/-Controller of Examination

4.55

PASS

PC=Paper Credits, LG=Letter Grade, GP=Grade Points, CP=Credit Points

SI

1