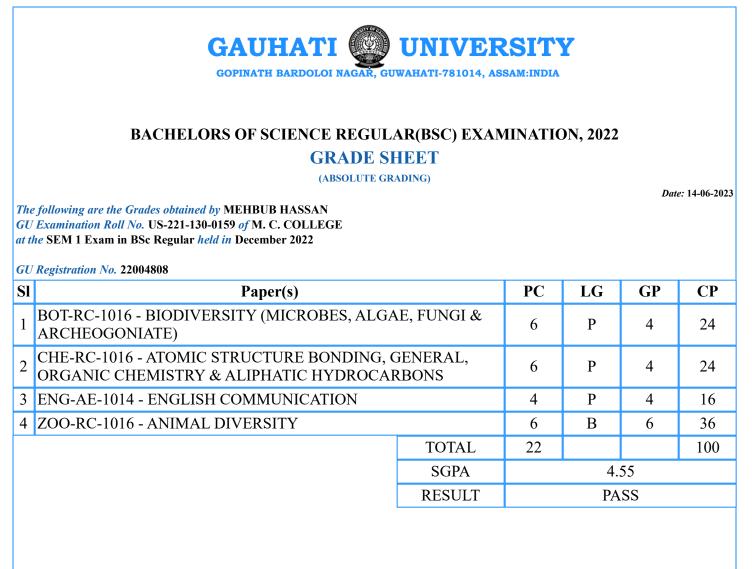

**SGPA** 

RESULT

Sd/-Controller of Examination

4.55

PASS

PC=Paper Credits, LG=Letter Grade, GP=Grade Points, CP=Credit Points

SI

1