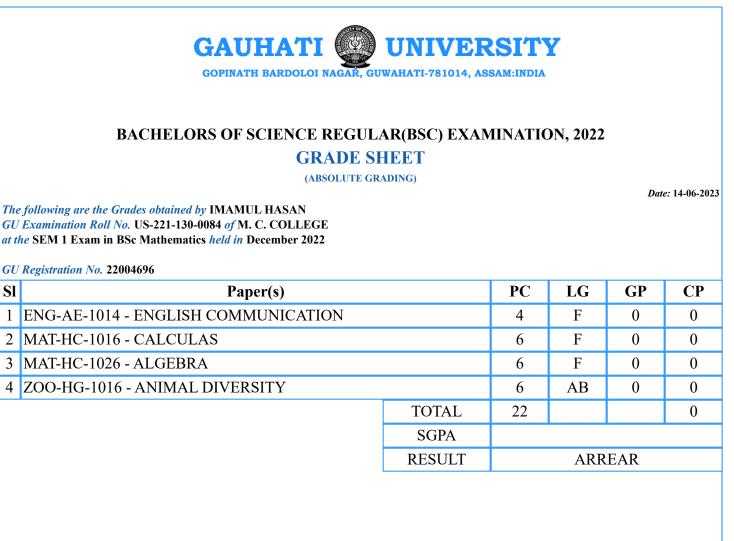

PC=Paper Credits, LG=Letter Grade, GP=Grade Points, CP=Credit Points

SI

Sd/-Controller of Examination

PC=Paper Credits, LG=Letter Grade, GP=Grade Points, CP=Credit Points

SI

1

3

4