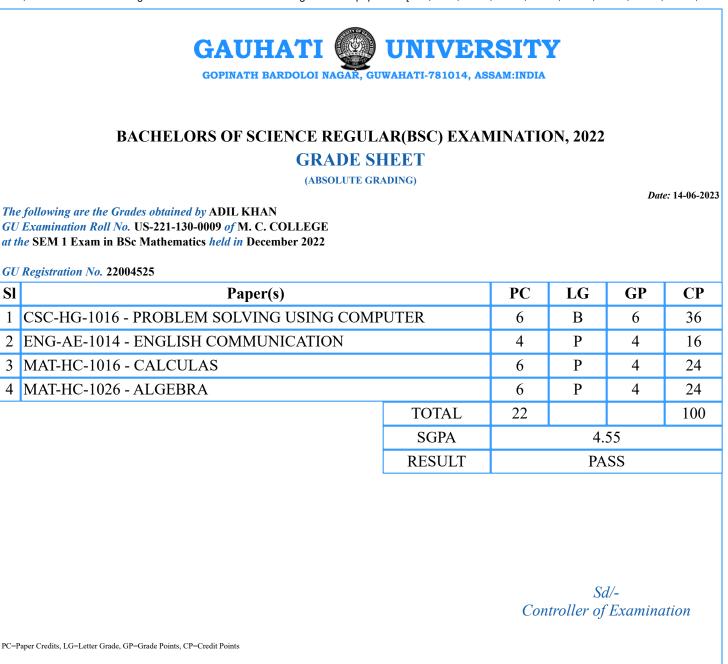

PC=Paper Credits, LG=Letter Grade, GP=Grade Points, CP=Credit Points

PC=Paper Credits, LG=Letter Grade, GP=Grade Points, CP=Credit Points

PC=Paper Credits, LG=Letter Grade, GP=Grade Points, CP=Credit Points

PC=Paper Credits, LG=Letter Grade, GP=Grade Points, CP=Credit Points

SI

Sd/-Controller of Examination

PC=Paper Credits, LG=Letter Grade, GP=Grade Points, CP=Credit Points

SI

1

3

4

**SGPA** 

RESULT

Sd/-Controller of Examination

4.55

PASS

PC=Paper Credits, LG=Letter Grade, GP=Grade Points, CP=Credit Points

SI

1