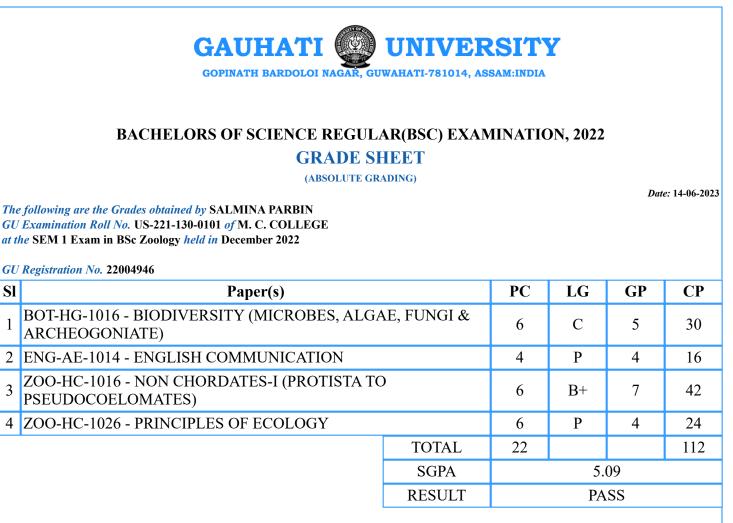

Sd/-Controller of Examination

5.09

PASS

PC=Paper Credits, LG=Letter Grade, GP=Grade Points, CP=Credit Points

PC=Paper Credits, LG=Letter Grade, GP=Grade Points, CP=Credit Points

PC=Paper Credits, LG=Letter Grade, GP=Grade Points, CP=Credit Points