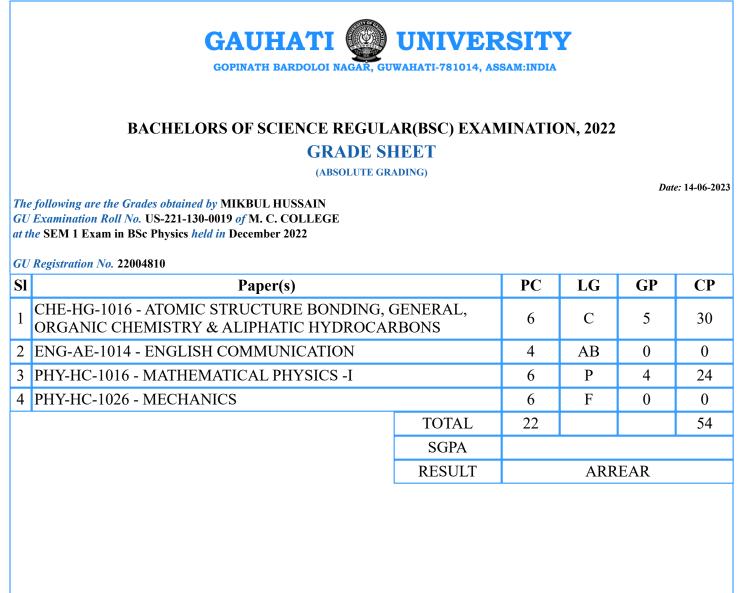

PC=Paper Credits, LG=Letter Grade, GP=Grade Points, CP=Credit Points



SI



Sd/-Controller of Examination

PC=Paper Credits, LG=Letter Grade, GP=Grade Points, CP=Credit Points



SI

1

3

4



**SGPA** 

RESULT

Sd/-Controller of Examination

4.55

PASS

PC=Paper Credits, LG=Letter Grade, GP=Grade Points, CP=Credit Points

SI

1

3

4



Sd/-Controller of Examination

7.27

PASS

160

22

TOTAL

**SGPA** 

RESULT

PC=Paper Credits, LG=Letter Grade, GP=Grade Points, CP=Credit Points



PC=Paper Credits, LG=Letter Grade, GP=Grade Points, CP=Credit Points



PC=Paper Credits, LG=Letter Grade, GP=Grade Points, CP=Credit Points



SI

1

3

4



Sd/-Controller of Examination

7.09

PASS

156

22

TOTAL

**SGPA** RESULT

PC=Paper Credits, LG=Letter Grade, GP=Grade Points, CP=Credit Points





PC=Paper Credits, LG=Letter Grade, GP=Grade Points, CP=Credit Points





PC=Paper Credits, LG=Letter Grade, GP=Grade Points, CP=Credit Points



PC=Paper Credits, LG=Letter Grade, GP=Grade Points, CP=Credit Points



PC=Paper Credits, LG=Letter Grade, GP=Grade Points, CP=Credit Points



PC=Paper Credits, LG=Letter Grade, GP=Grade Points, CP=Credit Points



PC=Paper Credits, LG=Letter Grade, GP=Grade Points, CP=Credit Points



PC=Paper Credits, LG=Letter Grade, GP=Grade Points, CP=Credit Points



PC=Paper Credits, LG=Letter Grade, GP=Grade Points, CP=Credit Points



PC=Paper Credits, LG=Letter Grade, GP=Grade Points, CP=Credit Points



PC=Paper Credits, LG=Letter Grade, GP=Grade Points, CP=Credit Points



PC=Paper Credits, LG=Letter Grade, GP=Grade Points, CP=Credit Points



PC=P