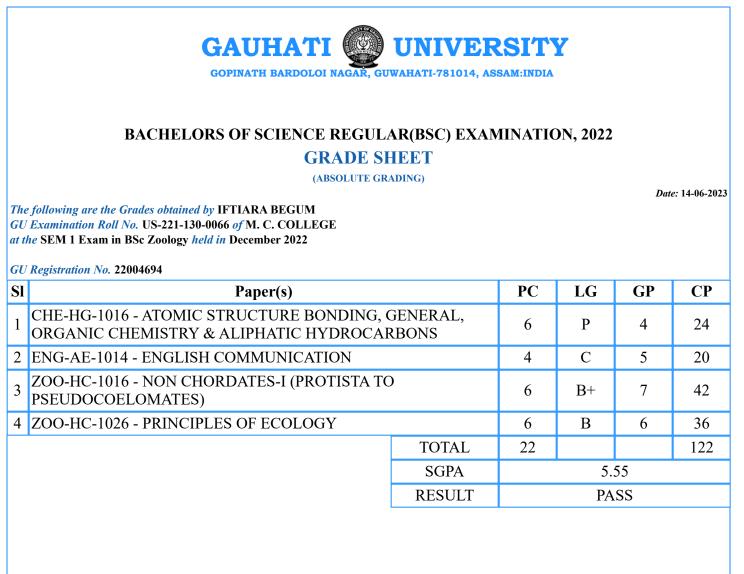

**SGPA** 

RESULT

Sd/-Controller of Examination

4.55

PASS

PC=Paper Credits, LG=Letter Grade, GP=Grade Points, CP=Credit Points

SI

1