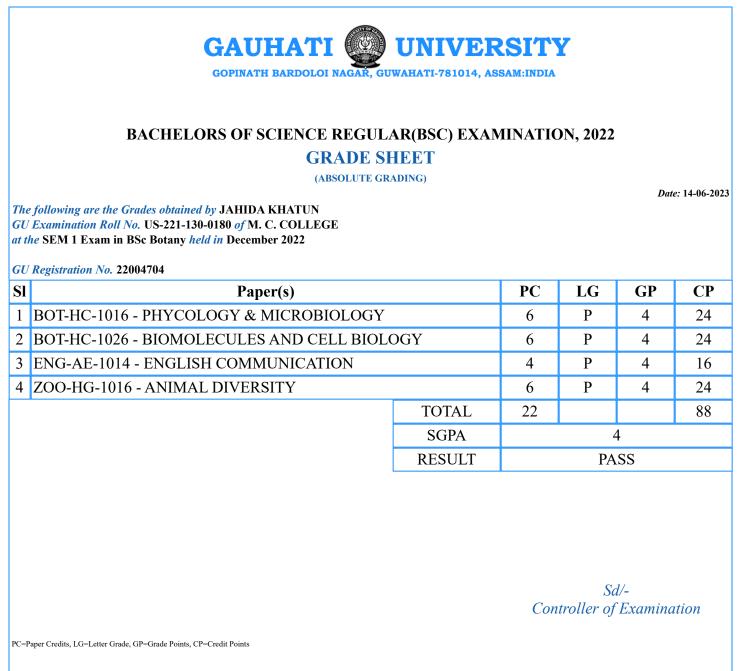

PC=Paper Credits, LG=Letter Grade, GP=Grade Points, CP=Credit Points

PC=Paper Credits, LG=Letter Grade, GP=Grade Points, CP=Credit Points

SI

| 1 | BOT-HG-1016 - BIODIVERSITY (MICROBES, ALGAE, FUNGI & ARCHEOGONIATE) |        | 6    | Р | 4 | 24 |
|---|---------------------------------------------------------------------|--------|------|---|---|----|
|   | ENG-AE-1014 - ENGLISH COMMUNICATION                                 |        | 4    | Р | 4 | 16 |
| 3 | ZOO-HC-1016 - NON CHORDATES-I (PROTISTA TO<br>PSEUDOCOELOMATES)     | )      | 6    | Р | 4 | 24 |
| 4 | ZOO-HC-1026 - PRINCIPLES OF ECOLOGY                                 |        | 6    | С | 5 | 30 |
|   |                                                                     | TOTAL  | 22   |   |   | 94 |
| I |                                                                     | SGPA   | 4.27 |   |   |    |
|   |                                                                     | RESULT | PASS |   |   |    |