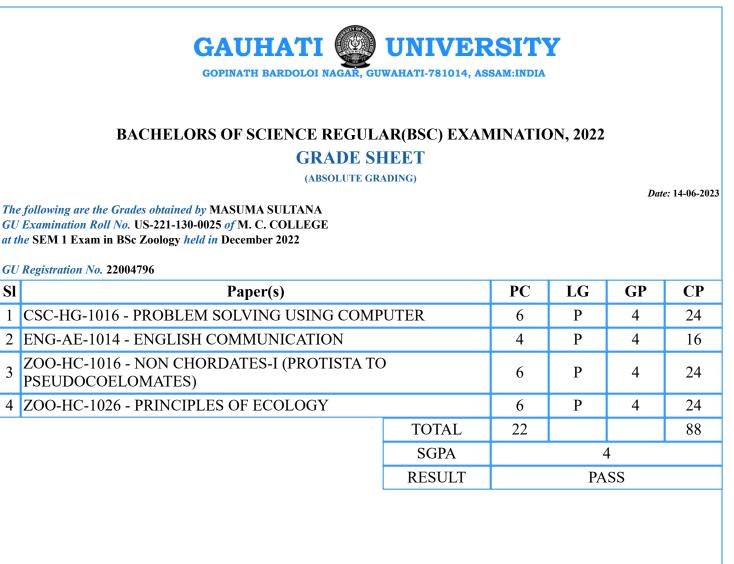

PC=Paper Credits, LG=Letter Grade, GP=Grade Points, CP=Credit Points

PC=Paper Credits, LG=Letter Grade, GP=Grade Points, CP=Credit Points

SI

| 1 | BOT-HG-1016 - BIODIVERSITY (MICROBES, ALGAE, FUNGI & ARCHEOGONIATE) |        | 6    | Р | 4 | 24 |
|---|---------------------------------------------------------------------|--------|------|---|---|----|
|   | ENG-AE-1014 - ENGLISH COMMUNICATION                                 |        | 4    | Р | 4 | 16 |
| 3 | ZOO-HC-1016 - NON CHORDATES-I (PROTISTA TO<br>PSEUDOCOELOMATES)     | )      | 6    | Р | 4 | 24 |
| 4 | ZOO-HC-1026 - PRINCIPLES OF ECOLOGY                                 |        | 6    | С | 5 | 30 |
|   |                                                                     | TOTAL  | 22   |   |   | 94 |
| I |                                                                     | SGPA   | 4.27 |   |   |    |
|   |                                                                     | RESULT | PASS |   |   |    |