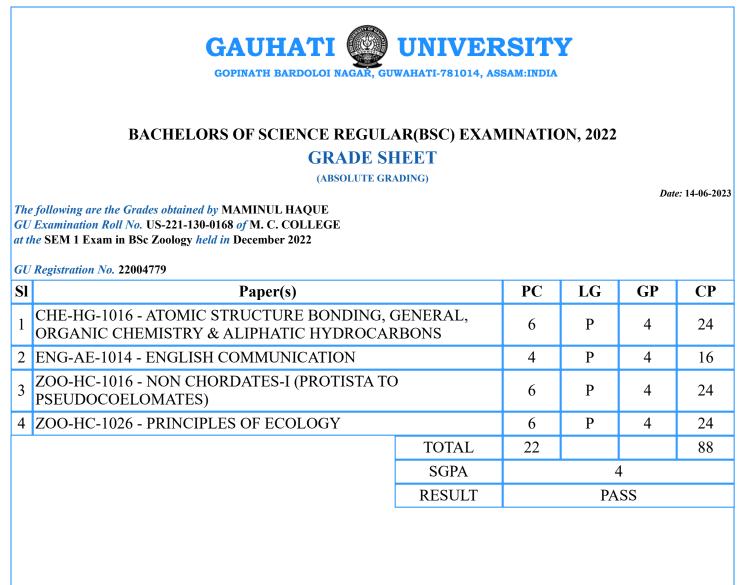

PC=Paper Credits, LG=Letter Grade, GP=Grade Points, CP=Credit Points

PC=Paper Credits, LG=Letter Grade, GP=Grade Points, CP=Credit Points

SI

| 1 | BOT-HG-1016 - BIODIVERSITY (MICROBES, ALGAE, FUNGI & ARCHEOGONIATE) |        | 6    | Р | 4 | 24 |
|---|---------------------------------------------------------------------|--------|------|---|---|----|
|   | ENG-AE-1014 - ENGLISH COMMUNICATION                                 |        | 4    | Р | 4 | 16 |
| 3 | ZOO-HC-1016 - NON CHORDATES-I (PROTISTA TO<br>PSEUDOCOELOMATES)     | )      | 6    | Р | 4 | 24 |
| 4 | ZOO-HC-1026 - PRINCIPLES OF ECOLOGY                                 |        | 6    | С | 5 | 30 |
|   |                                                                     | TOTAL  | 22   |   |   | 94 |
| I |                                                                     | SGPA   | 4.27 |   |   |    |
|   |                                                                     | RESULT | PASS |   |   |    |