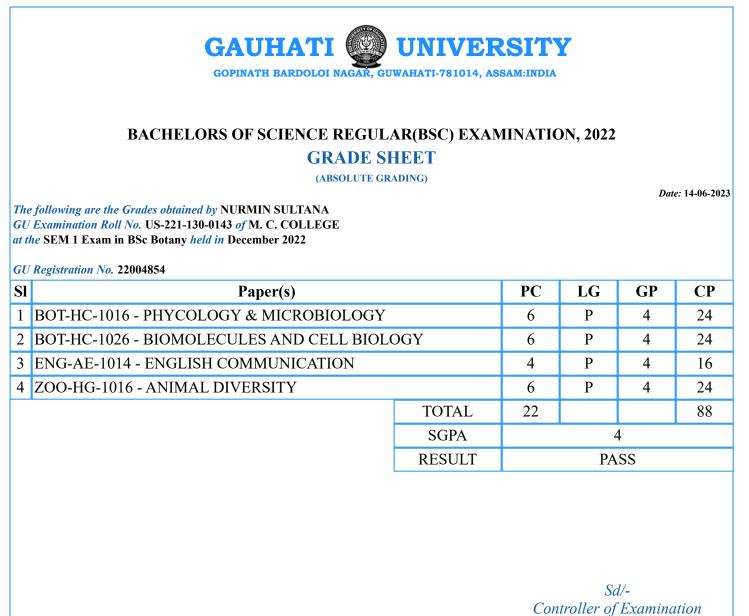

PC=Paper Credits, LG=Letter Grade, GP=Grade Points, CP=Credit Points

PC=Paper Credits, LG=Letter Grade, GP=Grade Points, CP=Credit Points

PC=Paper Credits, LG=Letter Grade, GP=Grade Points, CP=Credit Points