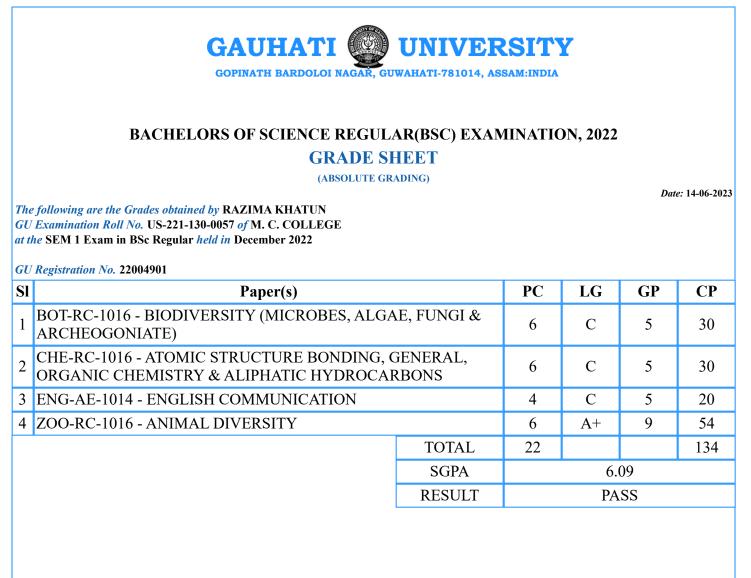

3

4

Sd/-Controller of Examination

7.27

PASS

160

22

TOTAL

**SGPA** 

RESULT

PC=Paper Credits, LG=Letter Grade, GP=Grade Points, CP=Credit Points

PC=Paper Credits, LG=Letter Grade, GP=Grade Points, CP=Credit Points

PC=Paper Credits, LG=Letter Grade, GP=Grade Points, CP=Credit Points

SI

1

3

4

Sd/-Controller of Examination

7.09

PASS

156

22

TOTAL

**SGPA** RESULT

PC=Paper Credits, LG=Letter Grade, GP=Grade Points, CP=Credit Points

PC=Paper Credits, LG=Letter Grade, GP=Grade Points, CP=Credit Points

PC=Paper Credits, LG=Letter Grade, GP=Grade Points, CP=Credit Points