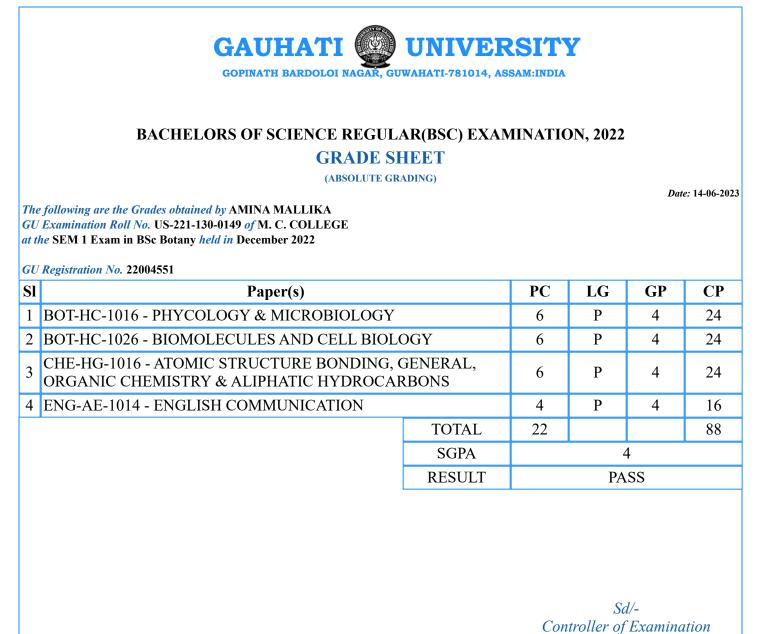

Points



PC=Paper Credits, LG=Letter Grade, GP=Grade Points, CP=Credit Points



PC=Paper Credits, LG=Letter Grade, GP=Grade Points, CP=Credit Points



PC=Paper Credits, LG=Letter Grade, GP=Grade Points, CP=Credit Points



PC=Paper Credits, LG=Letter Grade, GP=Grade Points, CP=Credit Points



PC=Paper Credits, LG=Letter Grade, GP=Grade Points, CP=Credit Points



PC=Paper Credits, LG=Letter Grade, GP=Grade Points, CP=Credit Points



PC=Paper Credits, LG=Letter Grade, GP=Grade Points, CP=Credit Points



PC=Paper Credits, LG=Letter Grade, GP=Grade Points, CP=Credit Points



PC=Paper Credits, LG=Letter Grade, GP=Grade Points, CP=Credit Points



PC=Paper Credits, LG=Letter Grade, GP=Grade Points, CP=Credit Points



PC=Paper Credits, LG=Letter Grade, GP=Grade Points, CP=Credit Points



PC=Paper Credits, LG=Letter Grade, GP=Grade Points, CP=Credit Points



PC=Paper Credits, LG=Letter Grade, GP=Grade Points, CP=Credit Points



PC=Paper Credits, LG=Letter Grade, GP=Grade Points, CP=Credit Points



PC=Paper Credits, LG=Letter Grade, GP=Grade Points, CP=Credit Points



PC=Paper Credits, LG=Letter Grade, GP=Grade Points, CP=Credit Points



PC=Paper Credits, LG=Letter Grade, GP=Grade Points, CP=Credit Points



PC=Paper Credits, LG=Letter Grade, GP=Grade Points, CP=Credit Points



PC=Paper Credits, LG=Letter Grade, GP=Grade Points, CP=Credit Points



PC=Paper Credits, LG=Letter Grade, GP=Grade Points, CP=Credit Points



PC=Paper Credits, LG=Letter Grade, GP=Grade Points, CP=Credit Points



PC=Paper Credits, LG=Letter Grade, GP=Grade Points, CP=Credit Points



PC=Pap