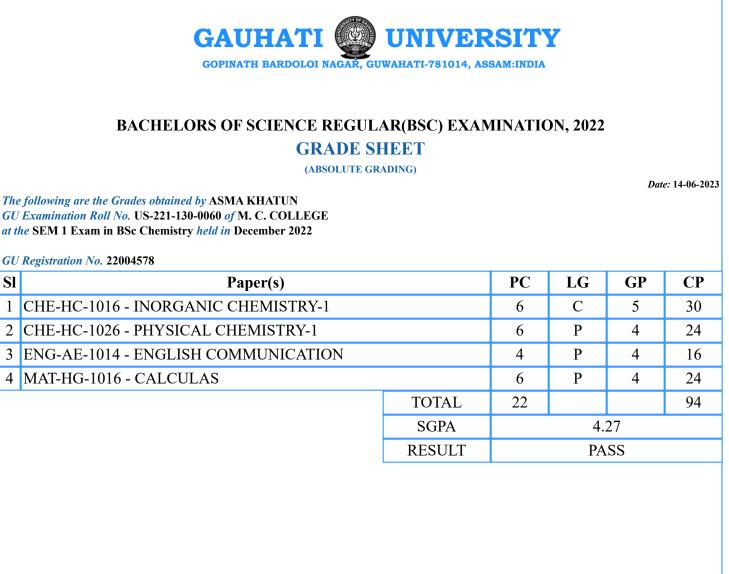

PC=Paper Credits, LG=Letter Grade, GP=Grade Points, CP=Credit Points

PC=Paper Credits, LG=Letter Grade, GP=Grade Points, CP=Credit Points

SI

| 1 | BOT-HG-1016 - BIODIVERSITY (MICROBES, ALGAE, FUNGI & ARCHEOGONIATE) |        | 6    | Р | 4 | 24 |
|---|---------------------------------------------------------------------|--------|------|---|---|----|
|   | ENG-AE-1014 - ENGLISH COMMUNICATION                                 |        | 4    | Р | 4 | 16 |
| 3 | ZOO-HC-1016 - NON CHORDATES-I (PROTISTA TO<br>PSEUDOCOELOMATES)     | )      | 6    | Р | 4 | 24 |
| 4 | ZOO-HC-1026 - PRINCIPLES OF ECOLOGY                                 |        | 6    | С | 5 | 30 |
|   |                                                                     | TOTAL  | 22   |   |   | 94 |
| I |                                                                     | SGPA   | 4.27 |   |   |    |
|   |                                                                     | RESULT | PASS |   |   |    |