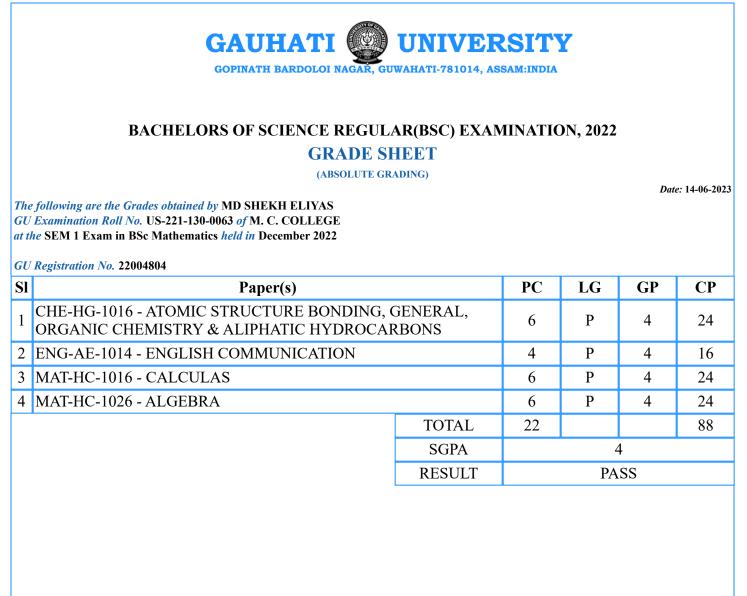

PC=Paper Credits, LG=Letter Grade, GP=Grade Points, CP=Credit Points

PC=Paper Credits, LG=Letter Grade, GP=Grade Points, CP=Credit Points

SI

| 1 | BOT-HG-1016 - BIODIVERSITY (MICROBES, ALGAE, FUNGI & ARCHEOGONIATE) |        | 6    | Р | 4 | 24 |
|---|---------------------------------------------------------------------|--------|------|---|---|----|
|   | ENG-AE-1014 - ENGLISH COMMUNICATION                                 |        | 4    | Р | 4 | 16 |
| 3 | ZOO-HC-1016 - NON CHORDATES-I (PROTISTA TO<br>PSEUDOCOELOMATES)     | )      | 6    | Р | 4 | 24 |
| 4 | ZOO-HC-1026 - PRINCIPLES OF ECOLOGY                                 |        | 6    | С | 5 | 30 |
|   |                                                                     | TOTAL  | 22   |   |   | 94 |
| I |                                                                     | SGPA   | 4.27 |   |   |    |
|   |                                                                     | RESULT | PASS |   |   |    |