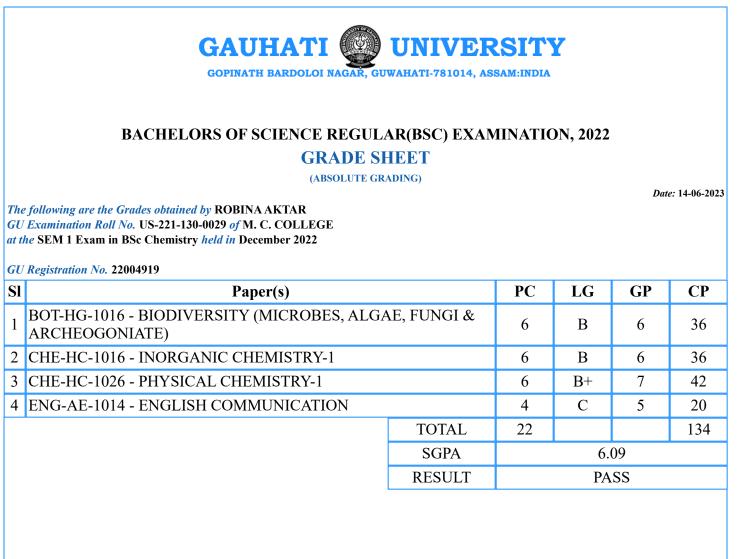

Sd/-Controller of Examination

7.09

PASS

156

22

TOTAL

**SGPA** RESULT

PC=Paper Credits, LG=Letter Grade, GP=Grade Points, CP=Credit Points





PC=Paper Credits, LG=Letter Grade, GP=Grade Points, CP=Credit Points





PC=Paper Credits, LG=Letter Grade, GP=Grade Points, CP=Credit Points



PC=Paper Credits, LG=Letter Grade, GP=Grade Points, CP=Credit Points



PC=Paper Credits, LG=Letter Grade, GP=Grade Points, CP=Credit Points



PC=Paper Credits, LG=Letter Grade, GP=Grade Points, CP=Credit Points



PC=Paper Credits, LG=Letter Grade, GP=Grade Points, CP=Credit Points



PC=Paper Credits, LG=Letter Grade, GP=Grade Points, CP=Credit Points



PC=Paper Credits, LG=Letter Grade, GP=Grade Points, CP=Credit Points



PC=Paper Credits, LG=Letter Grade, GP=Grade Points, CP=Credit Points



PC=Paper Credits, LG=Letter Grade, GP=Grade Points, CP=Credit Points



PC=Paper Credits, LG=Letter Grade, GP=Grade Points, CP=Credit Points



PC=Paper Credits, LG=Letter Grade, GP=Grade Points, CP=Credit Points





PC=Paper Credits, LG=Letter Grade, GP=Grade Points, CP=Credit Points



PC=Paper Credits, LG=Letter Grade, GP=Grade Points, CP=Credit Points



PC=Paper Credits, LG=Letter Grade, GP=Grade Points, CP=Credit Points





PC=Paper Credits, LG=Letter Grade, GP=Grade Points, CP=Credit Points

SI

1

3

4



**SGPA** 

RESULT

Sd/-Controller of Examination

5.09

PASS

PC=Paper Credits, LG=Letter Grade, GP=Grade Points, CP=Credit Points



PC=Paper Credits, LG=Letter Grade, GP=Grade Points, CP=Credit Points



PC=Paper Credits, LG=Letter Grade, GP=Grade Points, CP=Credit Points