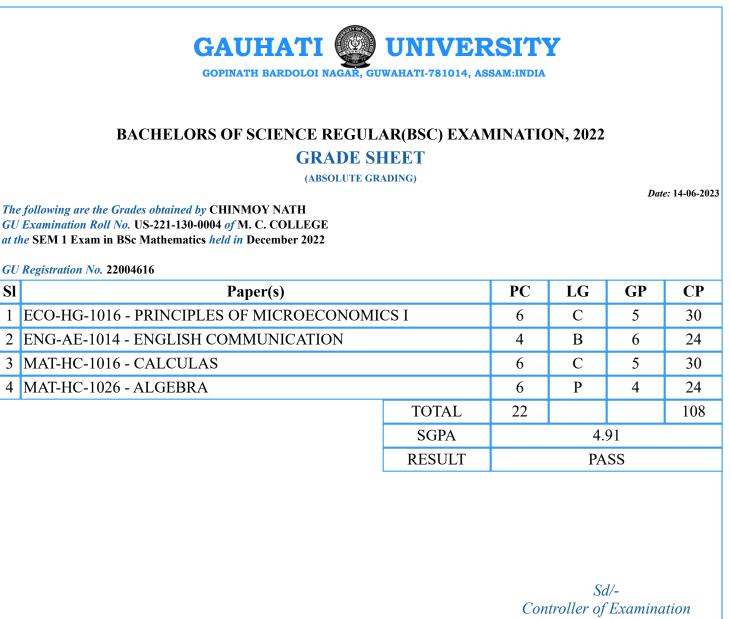

PC=Paper Credits, LG=Letter Grade, GP=Grade Points, CP=Credit Points









PC=Paper Credits, LG=Letter Grade, GP=Grade Points, CP=Credit Points



PC=Paper Credits, LG=Letter Grade, GP=Grade Points, CP=Credit Points



PC=Paper Credits, LG=Letter Grade, GP=Grade Points, CP=Credit Points



SI



Sd/-Controller of Examination

PC=Paper Credits, LG=Letter Grade, GP=Grade Points, CP=Credit Points



SI

1

3

4



**SGPA** 

RESULT

Sd/-Controller of Examination

4.55

PASS

PC=Paper Credits, LG=Letter Grade, GP=Grade Points, CP=Credit Points

SI

1

3

4



Sd/-Controller of Examination

7.27

PASS

160

22

TOTAL

**SGPA** 

RESULT

PC=Paper Credits, LG=Letter Grade, GP=Grade Points, CP=Credit Points



PC=Paper Credits, LG=Letter Grade, GP=Grade Points, CP=Credit Points



PC=Paper Credits, LG=Letter Grade, GP=Grade Points, CP=Credit Points



SI

1

3

4