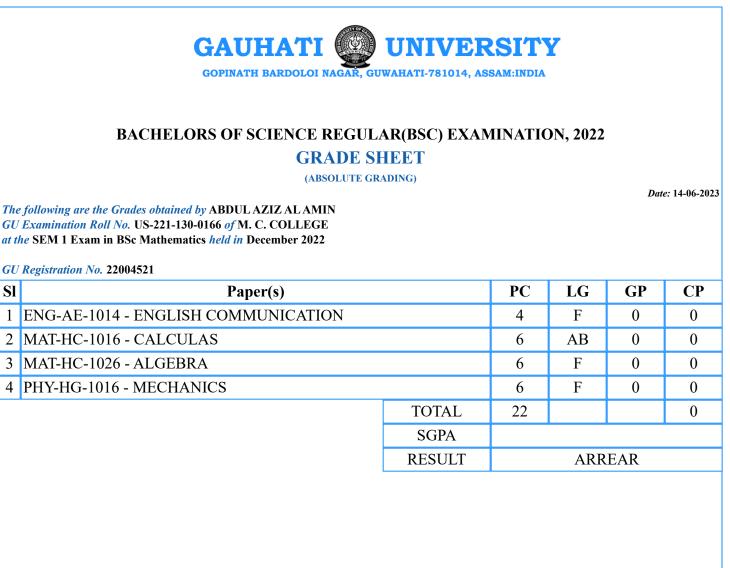

GP=Grade Points, CP=Credit Points



PC=Paper Credits, LG=Letter Grade, GP=Grade Points, CP=Credit Points



PC=Paper Credits, LG=Letter Grade, GP=Grade Points, CP=Credit Points



PC=Paper Credits, LG=Letter Grade, GP=Grade Points, CP=Credit Points



PC=Paper Credits, LG=Letter Grade, GP=Grade Points, CP=Credit Points



PC=Paper Credits, LG=Letter Grade, GP=Grade Points, CP=Credit Points



PC=Paper Credits, LG=Letter Grade, GP=Grade Points, CP=Credit Points

SI

1

3

4



Sd/-Controller of Examination

PC=Paper Credits, LG=Letter Grade, GP=Grade Points, CP=Credit Points



PC=Paper Credits, LG=Letter Grade, GP=Grade Points, CP=Credit Points



PC=Paper Credits, LG=Letter Grade, GP=Grade Points, CP=Credit Points



PC=Paper Credits, LG=Letter Grade, GP=Grade Points, CP=Credit Points



PC=Paper Credits, LG=Letter Grade, GP=Grade Points, CP=Credit Points



PC=Paper Credits, LG=Letter Grade, GP=Grade Points, CP=Credit Points



PC=Paper Credits, LG=Letter Grade, GP=Grade Points, CP=Credit Points



PC=Paper Credits, LG=Letter Grade, GP=Grade Points, CP=Credit Points



PC=Paper Credits, LG=Letter Grade, GP=Grade Points, CP=Credit Points



PC=Paper Credits, LG=Letter Grade, GP=Grade Points, CP=Credit Points



1

3



Sd/-Controller of Examination

PC=Paper Credits, LG=Letter Grade, GP=Grade Points, CP=Credit Points

SI

1

3

4



Sd/-Controller of Examination

PC=Paper Credits, LG=Letter Grade, GP=Grade Points, CP=Credit Points



PC=Paper Credits, LG=Letter Grade, GP=Grade Points, CP=Credit Points



PC=Paper Credits, LG=Letter Grade, GP=Grade Points, CP=Credit Point