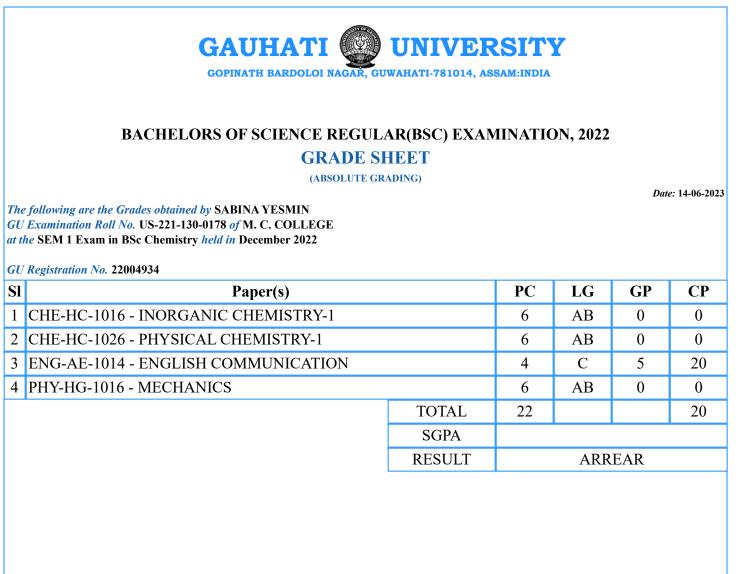

C=Paper Credits, LG=Letter Grade, GP=Grade Points, CP=Credit Points



PC=Paper Credits, LG=Letter Grade, GP=Grade Points, CP=Credit Points



PC=Paper Credits, LG=Letter Grade, GP=Grade Points, CP=Credit Points



PC=Paper Credits, LG=Letter Grade, GP=Grade Points, CP=Credit Points



PC=Paper Credits, LG=Letter Grade, GP=Grade Points, CP=Credit Points



1

3



Sd/-Controller of Examination

PC=Paper Credits, LG=Letter Grade, GP=Grade Points, CP=Credit Points

SI

1

3

4



Sd/-Controller of Examination

PC=Paper Credits, LG=Letter Grade, GP=Grade Points, CP=Credit Points



PC=Paper Credits, LG=Letter Grade, GP=Grade Points, CP=Credit Points



PC=Paper Credits, LG=Letter Grade, GP=Grade Points, CP=Credit Points



PC=Paper Credits, LG=Letter Grade, GP=Grade Points, CP=Credit Points



PC=Paper Credits, LG=Letter Grade, GP=Grade Points, CP=Credit Points



PC=Paper Credits, LG=Letter Grade, GP=Grade Points, CP=Credit Points