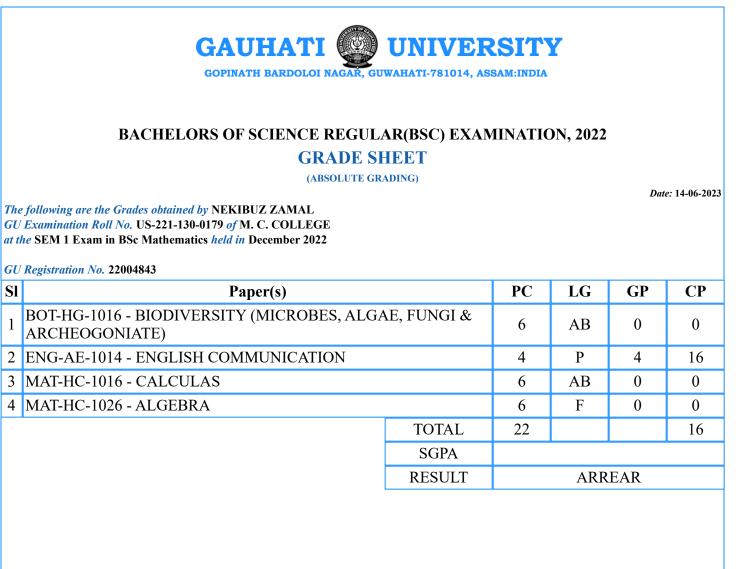

C=Paper Credits, LG=Letter Grade, GP=Grade Points, CP=Credit Points



PC=Paper Credits, LG=Letter Grade, GP=Grade Points, CP=Credit Points



PC=Paper Credits, LG=Letter Grade, GP=Grade Points, CP=Credit Points



PC=Paper Credits, LG=Letter Grade, GP=Grade Points, CP=Credit Points



1

3



Sd/-Controller of Examination

PC=Paper Credits, LG=Letter Grade, GP=Grade Points, CP=Credit Points

SI

1

3

4



Sd/-Controller of Examination

PC=Paper Credits, LG=Letter Grade, GP=Grade Points, CP=Credit Points



PC=Paper Credits, LG=Letter Grade, GP=Grade Points, CP=Credit Points



PC=Paper Credits, LG=Letter Grade, GP=Grade Points, CP=Credit Points



PC=Paper Credits, LG=Letter Grade, GP=Grade Points, CP=Credit Points



PC=Paper Credits, LG=Letter Grade, GP=Grade Points, CP=Credit Points



PC=Paper Credits, LG=Letter Grade, GP=Grade Points, CP=Credit Points