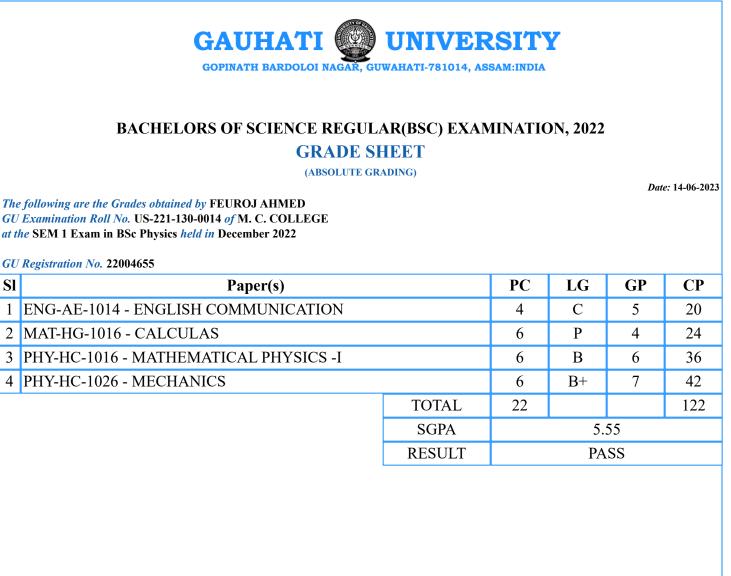

Sd/-Controller of Examination

5.09

PASS

PC=Paper Credits, LG=Letter Grade, GP=Grade Points, CP=Credit Points

PC=Paper Credits, LG=Letter Grade, GP=Grade Points, CP=Credit Points

PC=Paper Credits, LG=Letter Grade, GP=Grade Points, CP=Credit Points