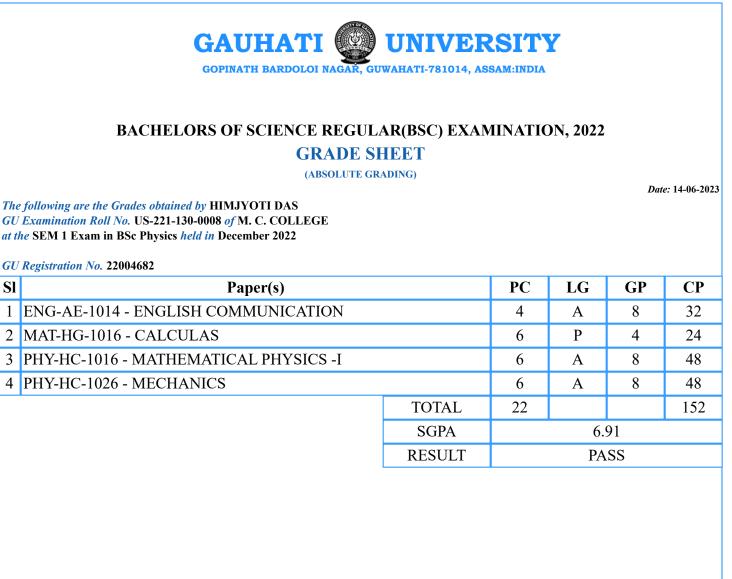

PC=Paper Credits, LG=Letter Grade, GP=Grade Points, CP=Credit Points









PC=Paper Credits, LG=Letter Grade, GP=Grade Points, CP=Credit Points



PC=Paper Credits, LG=Letter Grade, GP=Grade Points, CP=Credit Points



PC=Paper Credits, LG=Letter Grade, GP=Grade Points, CP=Credit Points



SI



Sd/-Controller of Examination

PC=Paper Credits, LG=Letter Grade, GP=Grade Points, CP=Credit Points



SI

1

3

4



**SGPA** 

RESULT

Sd/-Controller of Examination

4.55

PASS

PC=Paper Credits, LG=Letter Grade, GP=Grade Points, CP=Credit Points

SI

1

3

4



Sd/-Controller of Examination

7.27

PASS

160

22

TOTAL

**SGPA** 

RESULT

PC=Paper Credits, LG=Letter Grade, GP=Grade Points, CP=Credit Points



PC=Paper Credits, LG=Letter Grade, GP=Grade Points, CP=Credit Points



PC=Paper Credits, LG=Letter Grade, GP=Grade Points, CP=Credit Points



SI

1

3

4



Sd/-Controller of Examination

7.09

PASS

156

22

TOTAL

**SGPA** RESULT

PC=Paper Credits, LG=Letter Grade, GP=Grade Points, CP=Credit Points