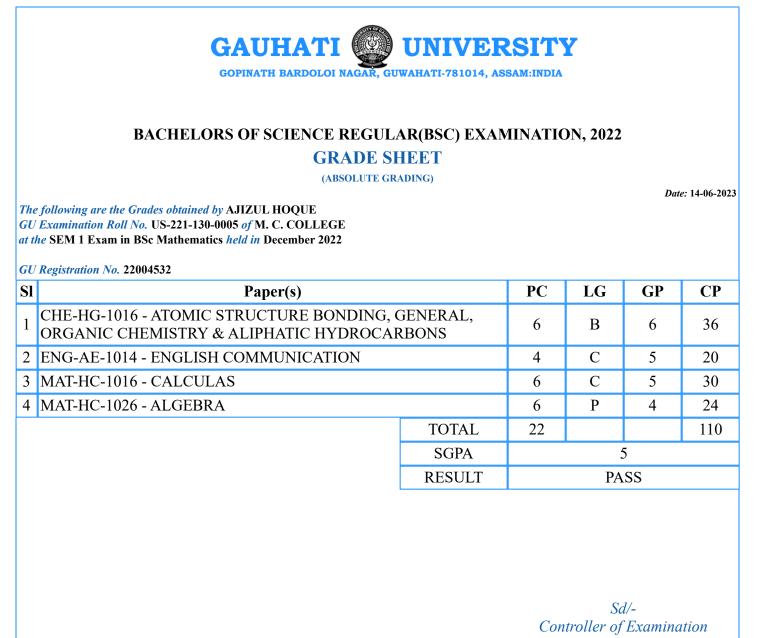

PC=Paper Credits, LG=Letter Grade, GP=Grade Points, CP=Credit Points









PC=Paper Credits, LG=Letter Grade, GP=Grade Points, CP=Credit Points



PC=Paper Credits, LG=Letter Grade, GP=Grade Points, CP=Credit Points



PC=Paper Credits, LG=Letter Grade, GP=Grade Points, CP=Credit Points



SI



Sd/-Controller of Examination

PC=Paper Credits, LG=Letter Grade, GP=Grade Points, CP=Credit Points



SI

1

3

4



**SGPA** 

RESULT

Sd/-Controller of Examination

4.55

PASS

PC=Paper Credits, LG=Letter Grade, GP=Grade Points, CP=Credit Points

SI

1

3

4



Sd/-Controller of Examination

7.27

PASS

160

22

TOTAL

**SGPA** 

RESULT

PC=Paper Credits, LG=Letter Grade, GP=Grade Points, CP=Credit Points



PC=Paper Credits, LG=Letter Grade, GP=Grade Points, CP=Credit Points



PC=Paper Credits, LG=Letter Grade, GP=Grade Points, CP=Credit Points



SI

1

3

4