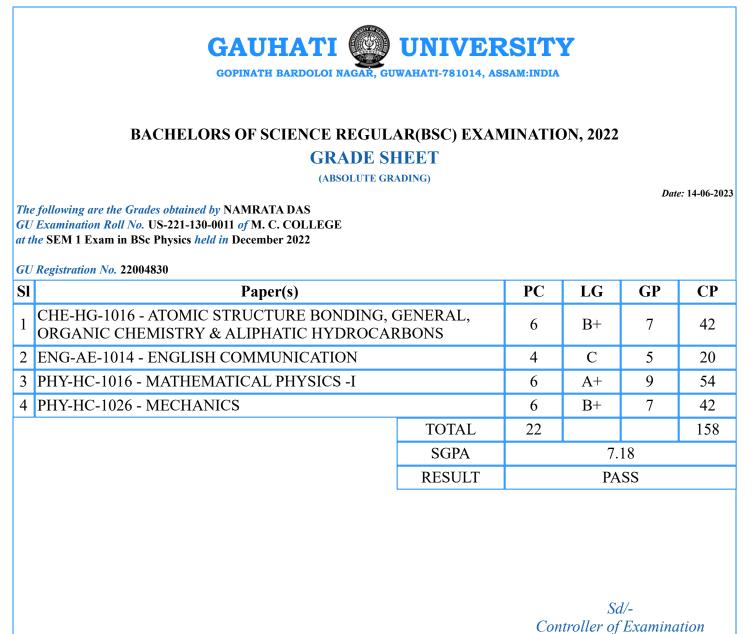

PC=Paper Credits, LG=Letter Grade, GP=Grade Points, CP=Credit Points

PC=Paper Credits, LG=Letter Grade, GP=Grade Points, CP=Credit Points

PC=Paper Credits, LG=Letter Grade, GP=Grade Points, CP=Credit Points