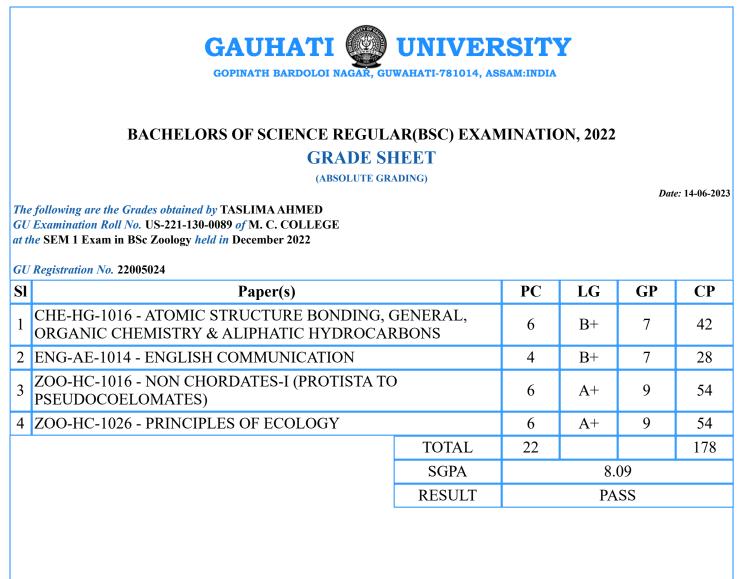

ints



PC=Paper Credits, LG=Letter Grade, GP=Grade Points, CP=Credit Points



PC=Paper Credits, LG=Letter Grade, GP=Grade Points, CP=Credit Points



PC=Paper Credits, LG=Letter Grade, GP=Grade Points, CP=Credit Points



PC=Paper Credits, LG=Letter Grade, GP=Grade Points, CP=Credit Points





PC=Paper Credits, LG=Letter Grade, GP=Grade Points, CP=Credit Points



PC=Paper Credits, LG=Letter Grade, GP=Grade Points, CP=Credit Points



PC=Paper Credits, LG=Letter Grade, GP=Grade Points, CP=Credit Points



PC=Paper Credits, LG=Letter Grade, GP=Grade Points, CP=Credit Points



PC=Paper Credits, LG=Letter Grade, GP=Grade Points, CP=Credit Points



PC=Paper Credits, LG=Letter Grade, GP=Grade Points, CP=Credit Points



PC=Paper Credits, LG=Letter Grade, GP=Grade Points, CP=Credit Points



PC=Paper Credits, LG=Letter Grade, GP=Grade Points, CP=Credit Points



PC=Paper Credits, LG=Letter Grade, GP=Grade Points, CP=Credit Points





PC=Paper Credits, LG=Letter Grade, GP=Grade Points, CP=Credit Points









PC=Paper Credits, LG=Letter Grade, GP=Grade Points, CP=Credit Points



PC=Paper Credits, LG=Letter Grade, GP=Grade Points, CP=Credit Points



PC=Paper Credits, LG=Letter Grade, GP=Grade Points, CP=Credit Points



PC=Paper Credits, LG=Letter Grade, GP=Grade Points, CP=Credit Points



PC=Paper Credits, LG=Letter Grade, GP=Grade Points, CP=Credit Points

3



Sd/-Controller of Examination

PC=Paper Credits, LG=Letter Grade, GP=Grade Points, CP=Credit Points



PC=Paper Credits, LG=Letter Grade, GP=Grade Points, CP=Credit Points



PC=Paper Credits, LG=Letter Grade, G