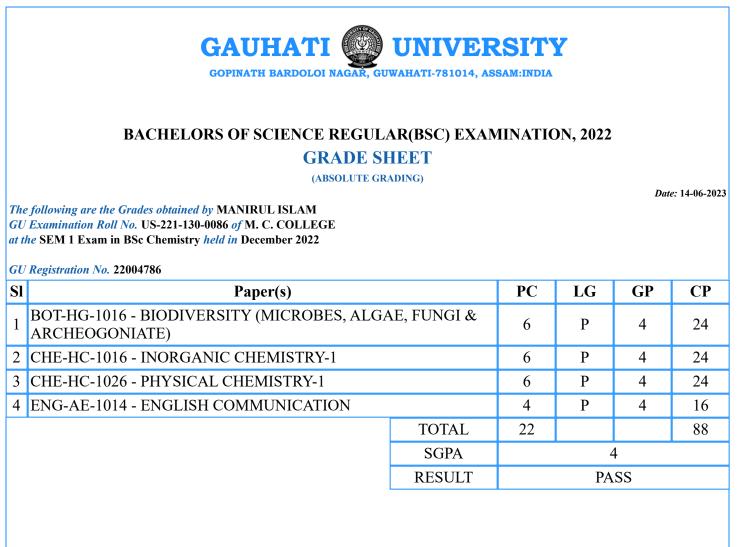

Sd/-Controller of Examination

5.09

PASS

PC=Paper Credits, LG=Letter Grade, GP=Grade Points, CP=Credit Points

PC=Paper Credits, LG=Letter Grade, GP=Grade Points, CP=Credit Points

PC=Paper Credits, LG=Letter Grade, GP=Grade Points, CP=Credit Points