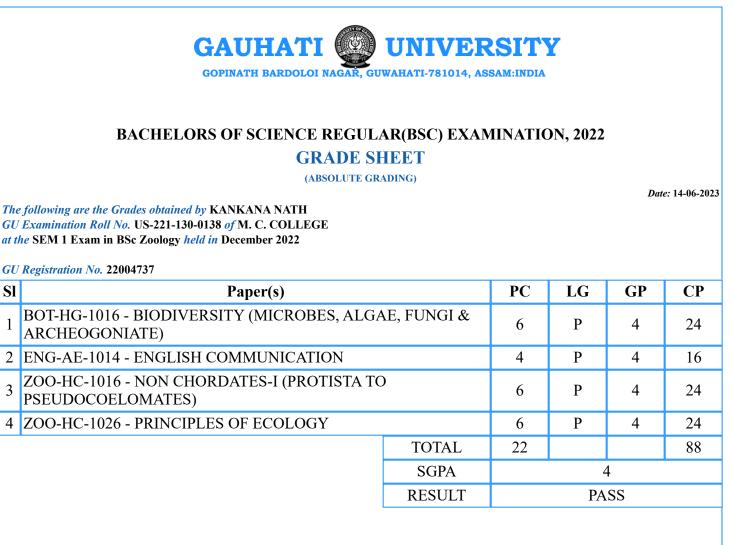

PC=Paper Credits, LG=Letter Grade, GP=Grade Points, CP=Credit Points

PC=Paper Credits, LG=Letter Grade, GP=Grade Points, CP=Credit Points

PC=Paper Credits, LG=Letter Grade, GP=Grade Points, CP=Credit Points