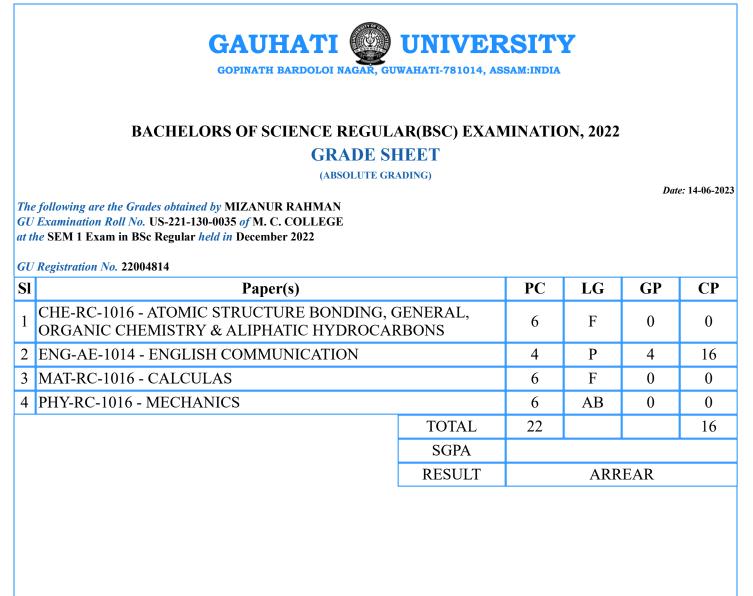

ints



PC=Paper Credits, LG=Letter Grade, GP=Grade Points, CP=Credit Points



PC=Paper Credits, LG=Letter Grade, GP=Grade Points, CP=Credit Points



PC=Paper Credits, LG=Letter Grade, GP=Grade Points, CP=Credit Points



PC=Paper Credits, LG=Letter Grade, GP=Grade Points, CP=Credit Points



PC=Paper Credits, LG=Letter Grade, GP=Grade Points, CP=Credit Points



PC=Paper Credits, LG=Letter Grade, GP=Grade Points, CP=Credit Points



PC=Paper Credits, LG=Letter Grade, GP=Grade Points, CP=Credit Points



PC=Paper Credits, LG=Letter Grade, GP=Grade Points, CP=Credit Points



PC=Paper Credits, LG=Letter Grade, GP=Grade Points, CP=Credit Points





PC=Paper Credits, LG=Letter Grade, GP=Grade Points, CP=Credit Points



PC=Paper Credits, LG=Letter Grade, GP=Grade Points, CP=Credit Points



PC=Paper Credits, LG=Letter Grade, GP=Grade Points, CP=Credit Points





PC=Paper Credits, LG=Letter Grade, GP=Grade Points, CP=Credit Points

SI

1

3

4



**SGPA** 

RESULT

Sd/-Controller of Examination

5.09

PASS

PC=Paper Credits, LG=Letter Grade, GP=Grade Points, CP=Credit Points



PC=Paper Credits, LG=Letter Grade, GP=Grade Points, CP=Credit Points



PC=Paper Credits, LG=Letter Grade, GP=Grade Points, CP=Credit Points



PC=Paper Credits, LG=Letter Grade, GP=Grade Points, CP=Credit Points



PC=Paper Credits, LG=Letter Grade, GP=Grade Points, CP=Credit Points



PC=Paper Credits, LG=Letter Grade, GP=Grade Points, CP=Credit Points



PC=Paper Credits, LG=Letter Grade, GP=Grade Points, CP=Credit Points



PC=Paper Credits, LG=Letter Grade, GP=Grade Points, CP=Credit Points



P