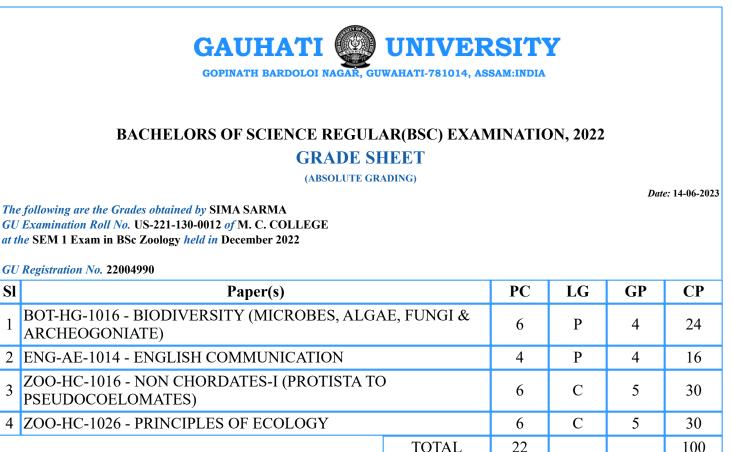

PC=Paper Credits, LG=Letter Grade, GP=Grade Points, CP=Credit Points

PC=Paper Credits, LG=Letter Grade, GP=Grade Points, CP=Credit Points

SI

| 1 | BOT-HG-1016 - BIODIVERSITY (MICROBES, ALGAE, FUNGI & ARCHEOGONIATE) |        | 6    | Р | 4 | 24 |
|---|---------------------------------------------------------------------|--------|------|---|---|----|
|   | ENG-AE-1014 - ENGLISH COMMUNICATION                                 |        | 4    | Р | 4 | 16 |
| 3 | ZOO-HC-1016 - NON CHORDATES-I (PROTISTA TO<br>PSEUDOCOELOMATES)     | )      | 6    | Р | 4 | 24 |
| 4 | ZOO-HC-1026 - PRINCIPLES OF ECOLOGY                                 |        | 6    | С | 5 | 30 |
|   |                                                                     | TOTAL  | 22   |   |   | 94 |
| I |                                                                     | SGPA   | 4.27 |   |   |    |
|   |                                                                     | RESULT | PASS |   |   |    |