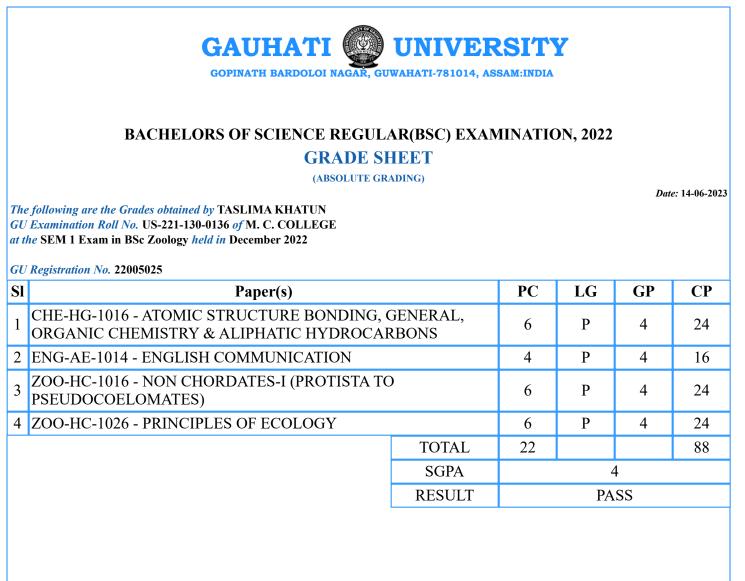

Points



PC=Paper Credits, LG=Letter Grade, GP=Grade Points, CP=Credit Points



PC=Paper Credits, LG=Letter Grade, GP=Grade Points, CP=Credit Points



PC=Paper Credits, LG=Letter Grade, GP=Grade Points, CP=Credit Points



PC=Paper Credits, LG=Letter Grade, GP=Grade Points, CP=Credit Points



PC=Paper Credits, LG=Letter Grade, GP=Grade Points, CP=Credit Points



PC=Paper Credits, LG=Letter Grade, GP=Grade Points, CP=Credit Points



PC=Paper Credits, LG=Letter Grade, GP=Grade Points, CP=Credit Points



PC=Paper Credits, LG=Letter Grade, GP=Grade Points, CP=Credit Points



PC=Paper Credits, LG=Letter Grade, GP=Grade Points, CP=Credit Points



PC=Paper Credits, LG=Letter Grade, GP=Grade Points, CP=Credit Points



PC=Paper Credits, LG=Letter Grade, GP=Grade Points, CP=Credit Points



PC=Paper Credits, LG=Letter Grade, GP=Grade Points, CP=Credit Points



PC=Paper Credits, LG=Letter Grade, GP=Grade Points, CP=Credit Points



PC=Paper Credits, LG=Letter Grade, GP=Grade Points, CP=Credit Points



PC=Paper Credits, LG=Letter Grade, GP=Grade Points, CP=Credit Points



PC=Paper Credits, LG=Letter Grade, GP=Grade Points, CP=Credit Points



PC=Paper Credits, LG=Letter Grade, GP=Grade Points, CP=Credit Points



PC=Paper Credits, LG=Letter Grade, GP=Grade Points, CP=Credit Points



PC=Paper Credits, LG=Letter Grade, GP=Grade Points, CP=Credit Points



PC=Paper Credits, LG=Letter Grade, GP=Grade Points, CP=Credit Points



PC=Paper Credits, LG=Letter Grade, GP=Grade Points, CP=Credit Points



PC=Paper Credits, LG=Letter Grade, GP=Grade Points, CP=Credit Points



PC=Pap