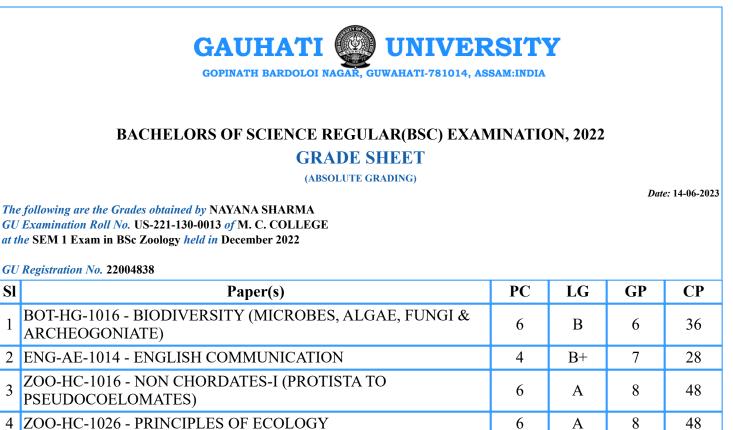

PC=Paper Credits, LG=Letter Grade, GP=Grade Points, CP=Credit Points

PC=Paper Credits, LG=Letter Grade, GP=Grade Points, CP=Credit Points

PC=Paper Credits, LG=Letter Grade, GP=Grade Points, CP=Credit Points