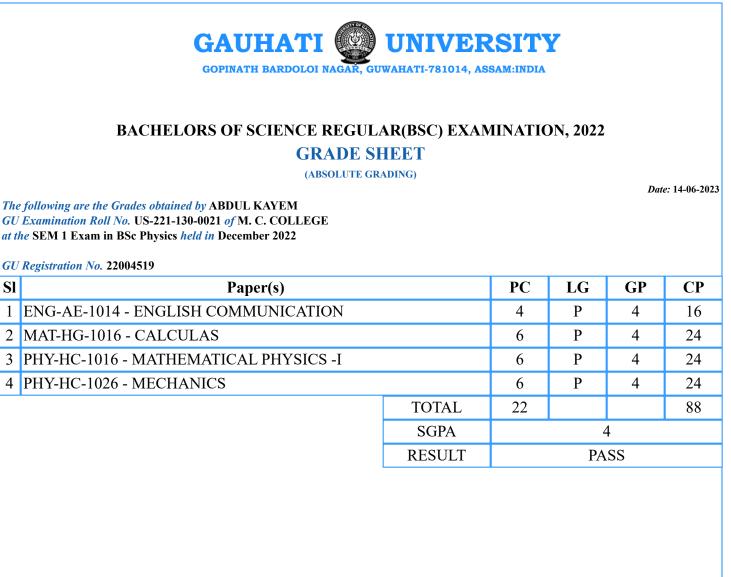

Sd/-Controller of Examination

PC=Paper Credits, LG=Letter Grade, GP=Grade Points, CP=Credit Points



SI

1

3

4



**SGPA** 

RESULT

Sd/-Controller of Examination

4.55

PASS

PC=Paper Credits, LG=Letter Grade, GP=Grade Points, CP=Credit Points

SI

1

3

4



Sd/-Controller of Examination

7.27

PASS

160

22

TOTAL

**SGPA** 

RESULT

PC=Paper Credits, LG=Letter Grade, GP=Grade Points, CP=Credit Points



PC=Paper Credits, LG=Letter Grade, GP=Grade Points, CP=Credit Points



PC=Paper Credits, LG=Letter Grade, GP=Grade Points, CP=Credit Points



SI

1

3

4



Sd/-Controller of Examination

7.09

PASS

156

22

TOTAL

**SGPA** RESULT

PC=Paper Credits, LG=Letter Grade, GP=Grade Points, CP=Credit Points





PC=Paper Credits, LG=Letter Grade, GP=Grade Points, CP=Credit Points





PC=Paper Credits, LG=Letter Grade, GP=Grade Points, CP=Credit Points



PC=Paper Credits, LG=Letter Grade, GP=Grade Points, CP=Credit Points



PC=Paper Credits, LG=Letter Grade, GP=Grade Points, CP=Credit Points



PC=Paper Credits, LG=Letter Grade, GP=Grade Points, CP=Credit Points



PC=Paper Credits, LG=Letter Grade, GP=Grade Points, CP=Credit Points



PC=Paper Credits, LG=Letter Grade, GP=Grade Points, CP=Credit Points



PC=Paper Credits, LG=Letter Grade, GP=Grade Points, CP=Credit Points



PC=Paper Credits, LG=Letter Grade, GP=Grade Points, CP=Credit Points



PC=Paper Credits, LG=Letter Grade, GP=Grade Points, CP=Credit Points



PC=Paper Credits, LG=Letter Grade, GP=Grade Points, CP=Credit Points



PC=Paper Credits, LG=Letter Grade, GP=Grade Points, CP=Credit Points





PC=P