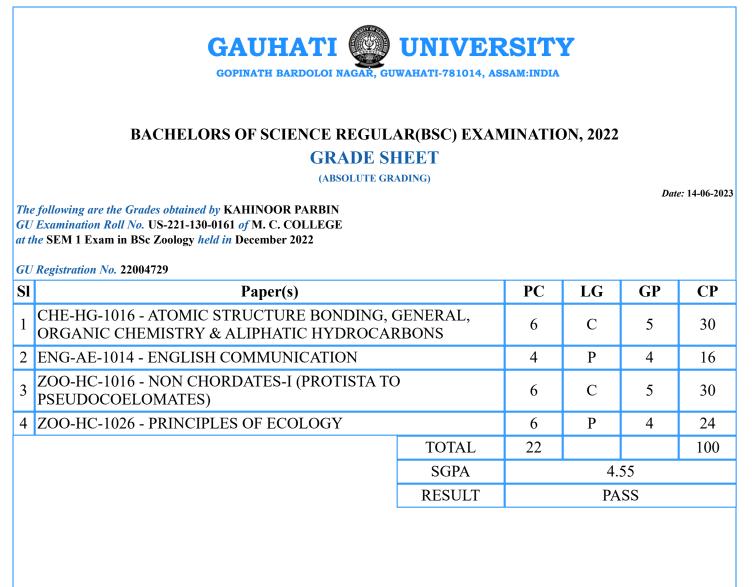

**SGPA** 

RESULT

Sd/-Controller of Examination

4.55

PASS

PC=Paper Credits, LG=Letter Grade, GP=Grade Points, CP=Credit Points

SI

1