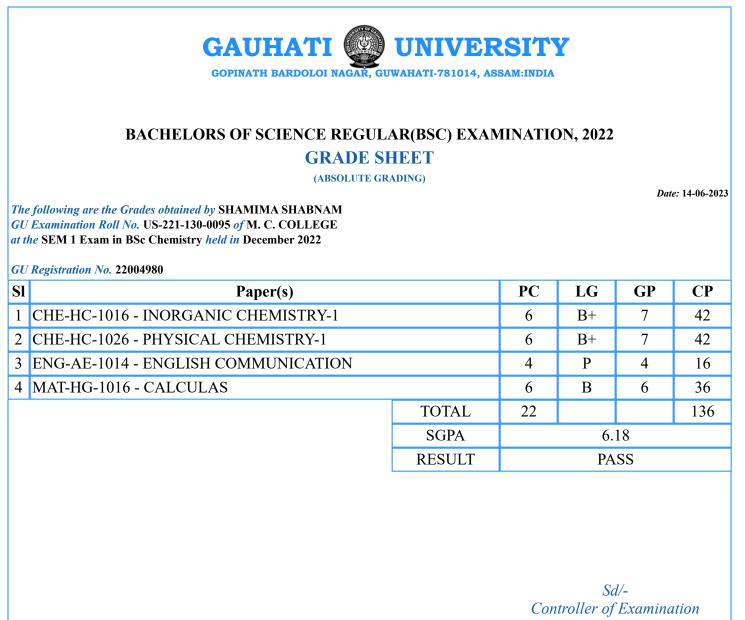

PC=Paper Credits, LG=Letter Grade, GP=Grade Points, CP=Credit Points

PC=Paper Credits, LG=Letter Grade, GP=Grade Points, CP=Credit Points

PC=Paper Credits, LG=Letter Grade, GP=Grade Points, CP=Credit Points