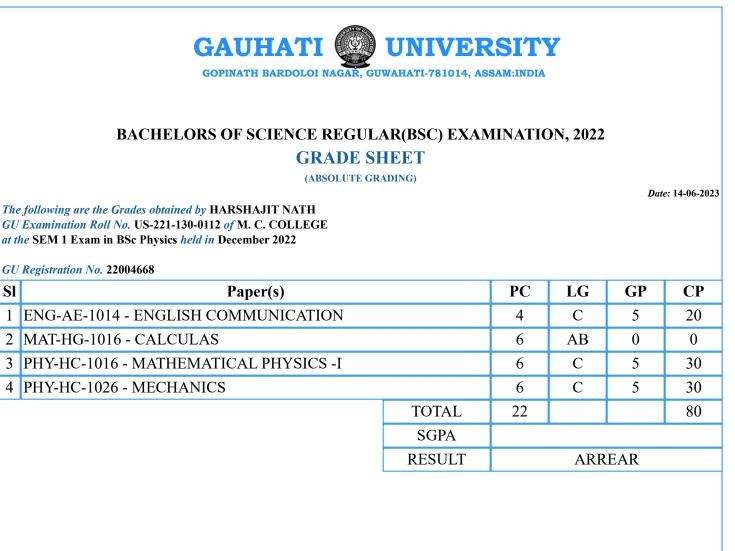

PC=Paper Credits, LG=Letter Grade, GP=Grade Points, CP=Credit Points

PC=Paper Credits, LG=Letter Grade, GP=Grade Points, CP=Credit Points

PC=Paper Credits, LG=Letter Grade, GP=Grade Points, CP=Credit Points

PC=Paper Credits, LG=Letter Grade, GP=Grade Points, CP=Credit Points

SI

Sd/-Controller of Examination

PC=Paper Credits, LG=Letter Grade, GP=Grade Points, CP=Credit Points

SI

1

3

4