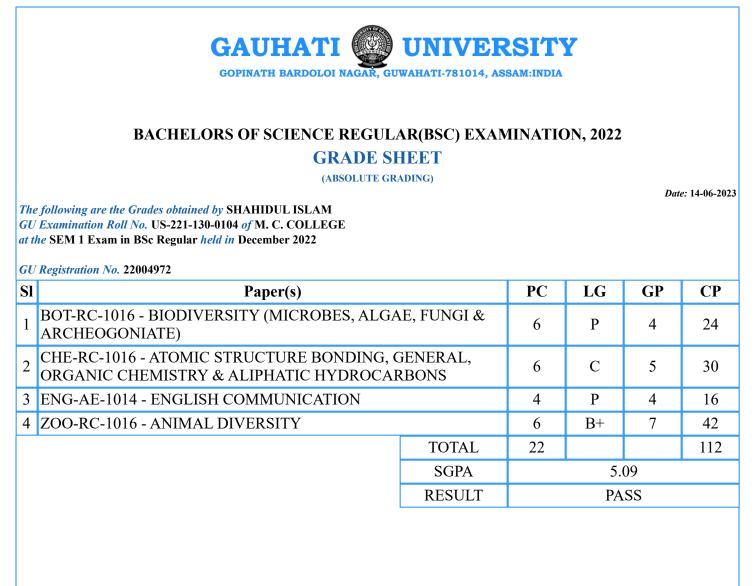

PC=Paper Credits, LG=Letter Grade, GP=Grade Points, CP=Credit Points

PC=Paper Credits, LG=Letter Grade, GP=Grade Points, CP=Credit Points

SI

1

3

4

**SGPA** 

RESULT

Sd/-Controller of Examination

5.09

PASS

PC=Paper Credits, LG=Letter Grade, GP=Grade Points, CP=Credit Points

PC=Paper Credits, LG=Letter Grade, GP=Grade Points, CP=Credit Points

PC=Paper Credits, LG=Letter Grade, GP=Grade Points, CP=Credit Points