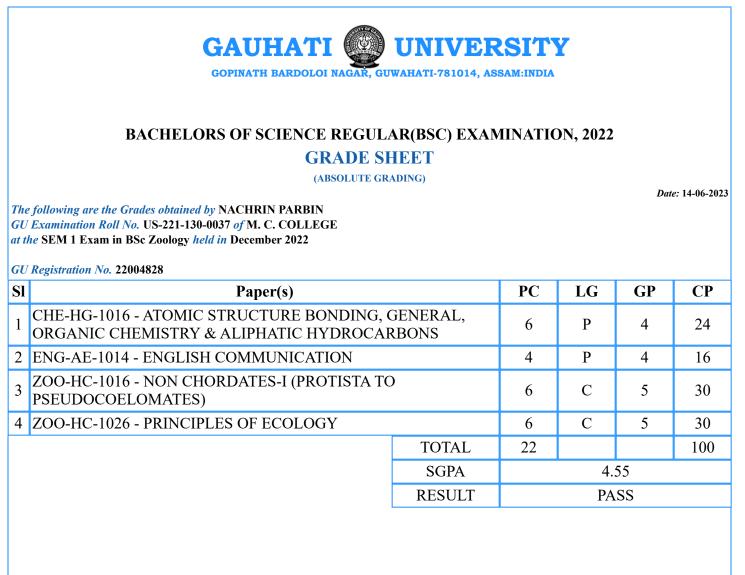

PC=Paper Credits, LG=Letter Grade, GP=Grade Points, CP=Credit Points

SI

Sd/-Controller of Examination

PC=Paper Credits, LG=Letter Grade, GP=Grade Points, CP=Credit Points

SI

1

3

4

**SGPA** 

RESULT

Sd/-Controller of Examination

4.55

PASS

PC=Paper Credits, LG=Letter Grade, GP=Grade Points, CP=Credit Points

SI

1