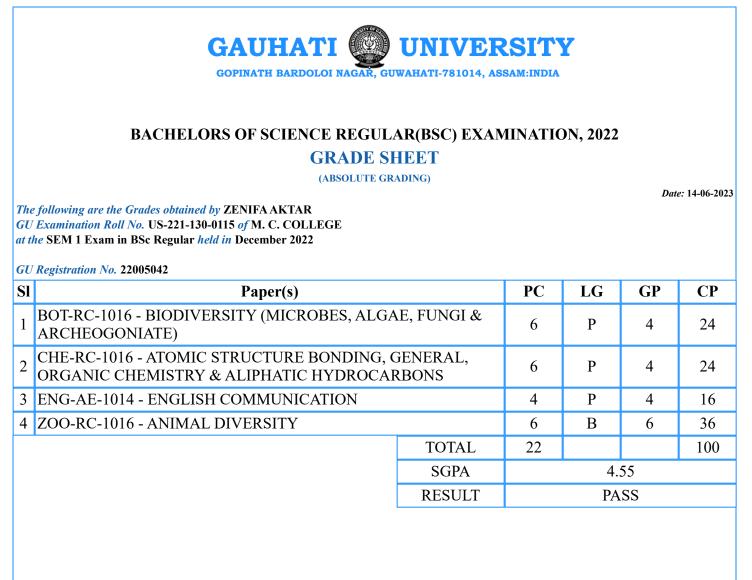

PC=Paper Credits, LG=Letter Grade, GP=Grade Points, CP=Credit Points

PC=Paper Credits, LG=Letter Grade, GP=Grade Points, CP=Credit Points

SI

1

3

4

RESULT

Sd/-Controller of Examination

PASS

PC=Paper Credits, LG=Letter Grade, GP=Grade Points, CP=Credit Points

PC=Paper Credits, LG=Letter Grade, GP=Grade Points, CP=Credit Points

PC=Paper Credits, LG=Letter Grade, GP=Grade Points, CP=Credit Points