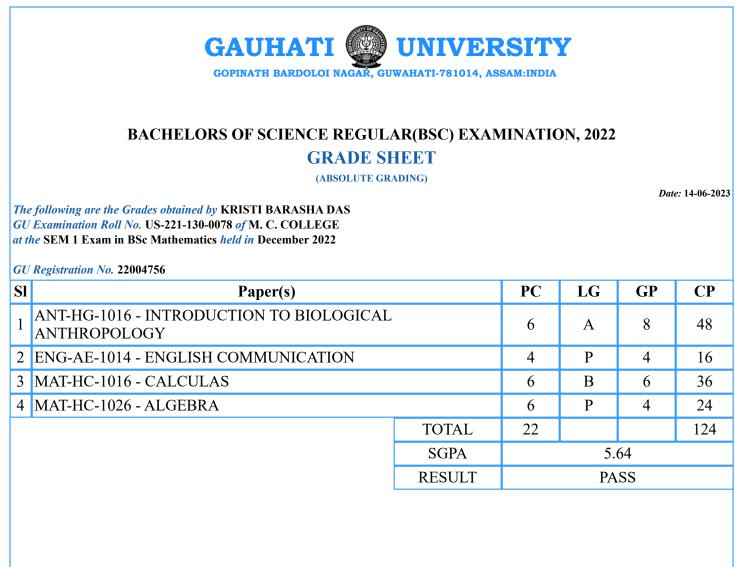

ts, CP=Credit Points



PC=Paper Credits, LG=Letter Grade, GP=Grade Points, CP=Credit Points



PC=Paper Credits, LG=Letter Grade, GP=Grade Points, CP=Credit Points



PC=Paper Credits, LG=Letter Grade, GP=Grade Points, CP=Credit Points



PC=Paper Credits, LG=Letter Grade, GP=Grade Points, CP=Credit Points



PC=Paper Credits, LG=Letter Grade, GP=Grade Points, CP=Credit Points



PC=Paper Credits, LG=Letter Grade, GP=Grade Points, CP=Credit Points



PC=Paper Credits, LG=Letter Grade, GP=Grade Points, CP=Credit Points

SI

1

3

4



RESULT

Sd/-Controller of Examination

PASS

PC=Paper Credits, LG=Letter Grade, GP=Grade Points, CP=Credit Points



PC=Paper Credits, LG=Letter Grade, GP=Grade Points, CP=Credit Points



PC=Paper Credits, LG=Letter Grade, GP=Grade Points, CP=Credit Points



PC=Paper Credits, LG=Letter Grade, GP=Grade Points, CP=Credit Points



PC=Paper Credits, LG=Letter Grade, GP=Grade Points, CP=Credit Points



PC=Paper Credits, LG=Letter Grade, GP=Grade Points, CP=Credit Points





PC=Paper Credits, LG=Letter Grade, GP=Grade Points, CP=Credit Points



PC=Paper Credits, LG=Letter Grade, GP=Grade Points, CP=Credit Points



PC=Paper Credits, LG=Letter Grade, GP=Grade Points, CP=Credit Points



PC=Paper Credits, LG=Letter Grade, GP=Grade Points, CP=Credit Points



PC=Paper Credits, LG=Letter Grade, GP=Grade Points, CP=Credit Points



PC=Paper Credits, LG=Letter Grade, GP=Grade Points, CP=Credit Points



PC=Paper Credits, LG=Letter Grade, GP=Grade Points, CP=Credit Points



PC=Paper Credits, LG=Letter Grade, GP=Grade Points, CP=Credit Points



PC=P