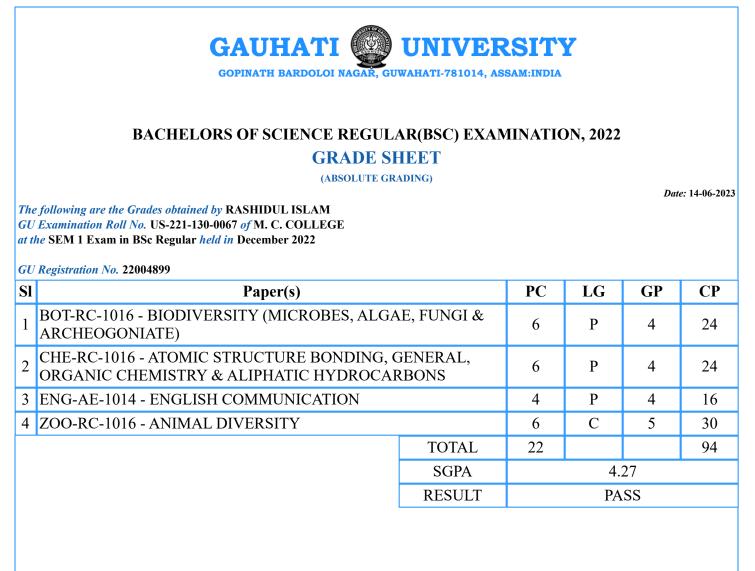

PC=Paper Credits, LG=Letter Grade, GP=Grade Points, CP=Credit Points

PC=Paper Credits, LG=Letter Grade, GP=Grade Points, CP=Credit Points

SI

| 1 | BOT-HG-1016 - BIODIVERSITY (MICROBES, ALGAE, FUNGI & ARCHEOGONIATE) |        | 6    | Р | 4 | 24 |
|---|---------------------------------------------------------------------|--------|------|---|---|----|
|   | ENG-AE-1014 - ENGLISH COMMUNICATION                                 |        | 4    | Р | 4 | 16 |
| 3 | ZOO-HC-1016 - NON CHORDATES-I (PROTISTA TO<br>PSEUDOCOELOMATES)     | )      | 6    | Р | 4 | 24 |
| 4 | ZOO-HC-1026 - PRINCIPLES OF ECOLOGY                                 |        | 6    | С | 5 | 30 |
|   |                                                                     | TOTAL  | 22   |   |   | 94 |
| I |                                                                     | SGPA   | 4.27 |   |   |    |
|   |                                                                     | RESULT | PASS |   |   |    |