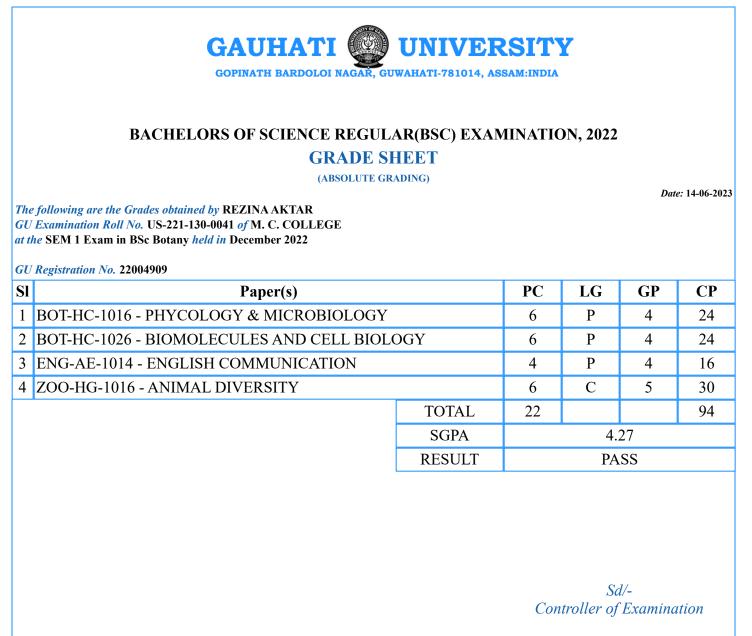

PC=Paper Credits, LG=Letter Grade, GP=Grade Points, CP=Credit Points

PC=Paper Credits, LG=Letter Grade, GP=Grade Points, CP=Credit Points

SI

| 1 | BOT-HG-1016 - BIODIVERSITY (MICROBES, ALGAE, FUNGI & ARCHEOGONIATE) |        | 6    | Р | 4 | 24 |
|---|---------------------------------------------------------------------|--------|------|---|---|----|
|   | ENG-AE-1014 - ENGLISH COMMUNICATION                                 |        | 4    | Р | 4 | 16 |
| 3 | ZOO-HC-1016 - NON CHORDATES-I (PROTISTA TO<br>PSEUDOCOELOMATES)     | )      | 6    | Р | 4 | 24 |
| 4 | ZOO-HC-1026 - PRINCIPLES OF ECOLOGY                                 |        | 6    | С | 5 | 30 |
|   |                                                                     | TOTAL  | 22   |   |   | 94 |
| I |                                                                     | SGPA   | 4.27 |   |   |    |
|   |                                                                     | RESULT | PASS |   |   |    |