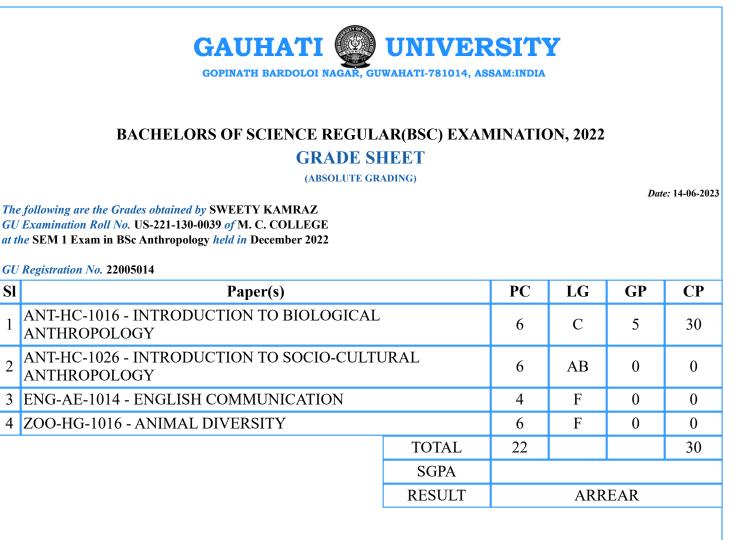

PC=Paper Credits, LG=Letter Grade, GP=Grade Points, CP=Credit Points



PC=Paper Credits, LG=Letter Grade, GP=Grade Points, CP=Credit Points



PC=Paper Credits, LG=Letter Grade, GP=Grade Points, CP=Credit Points



PC=Paper Credits, LG=Letter Grade, GP=Grade Points, CP=Credit Points



PC=Paper Credits, LG=Letter Grade, GP=Grade Points, CP=Credit Points





PC=Paper Credits, LG=Letter Grade, GP=Grade Points, CP=Credit Points



PC=Paper Credits, LG=Letter Grade, GP=Grade Points, CP=Credit Points



PC=Paper Credits, LG=Letter Grade, GP=Grade Points, CP=Credit Points





PC=Paper Credits, LG=Letter Grade, GP=Grade Points, CP=Credit Points

SI

1

3

4



**SGPA** 

RESULT

Sd/-Controller of Examination

5.09

PASS

PC=Paper Credits, LG=Letter Grade, GP=Grade Points, CP=Credit Points



PC=Paper Credits, LG=Letter Grade, GP=Grade Points, CP=Credit Points



PC=Paper Credits, LG=Letter Grade, GP=Grade Points, CP=Credit Points



PC=Paper Credits, LG=Letter Grade, GP=Grade Points, CP=Credit Points



PC=Paper Credits, LG=Letter Grade, GP=Grade Points, CP=Credit Points



PC=Paper Credits, LG=Letter Grade, GP=Grade Points, CP=Credit Points



PC=Paper Credits, LG=Letter Grade, GP=Grade Points, CP=Credit Points



PC=Paper Credits, LG=Letter Grade, GP=Grade Points, CP=Credit Points



PC=Paper Credits, LG=Letter Grade, GP=Grade Points, CP=Credit Points



PC=Paper Credits, LG=Letter Grade, GP=Grade Points, CP=Credit Points



PC=Paper Credits, LG=Letter Grade, GP=Grade Points, CP=Credit Points

SI



Sd/-Controller of Examination

PC=Paper Credits, LG=Letter Grade, GP=Grade