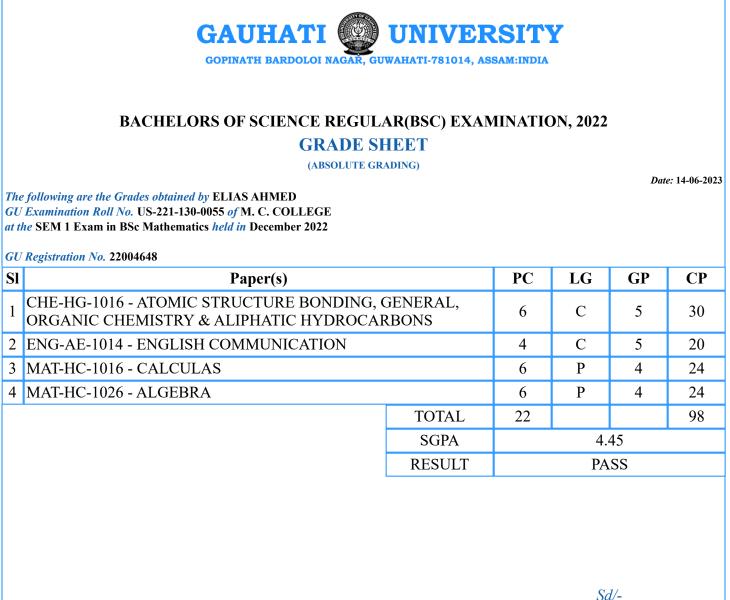

1

3

4

Sd/-Controller of Examination

PC=Paper Credits, LG=Letter Grade, GP=Grade Points, CP=Credit Points

PC=Paper Credits, LG=Letter Grade, GP=Grade Points, CP=Credit Points

PC=Paper Credits, LG=Letter Grade, GP=Grade Points, CP=Credit Points