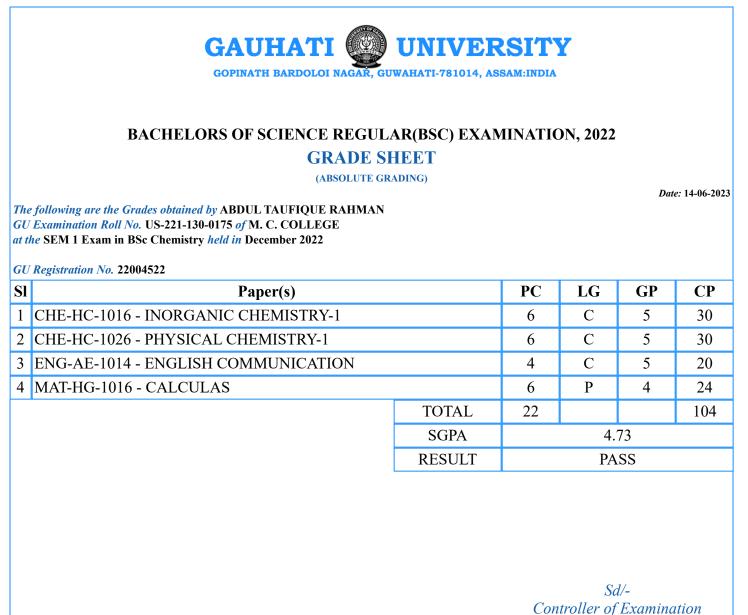

C=Paper Credits, LG=Letter Grade, GP=Grade Points, CP=Credit Points



PC=Paper Credits, LG=Letter Grade, GP=Grade Points, CP=Credit Points



PC=Paper Credits, LG=Letter Grade, GP=Grade Points, CP=Credit Points



PC=Paper Credits, LG=Letter Grade, GP=Grade Points, CP=Credit Points



PC=Paper Credits, LG=Letter Grade, GP=Grade Points, CP=Credit Points



PC=Paper Credits, LG=Letter Grade, GP=Grade Points, CP=Credit Points



PC=Paper Credits, LG=Letter Grade, GP=Grade Points, CP=Credit Points



PC=Paper Credits, LG=Letter Grade, GP=Grade Points, CP=Credit Points



1

3



Sd/-Controller of Examination

PC=Paper Credits, LG=Letter Grade, GP=Grade Points, CP=Credit Points

SI

1

3

4



Sd/-Controller of Examination

PC=Paper Credits, LG=Letter Grade, GP=Grade Points, CP=Credit Points



PC=Paper Credits, LG=Letter Grade, GP=Grade Points, CP=Credit Points



PC=Paper Credits, LG=Letter Grade, GP=Grade Points, CP=Credit Points



PC=Paper Credits, LG=Letter Grade, GP=Grade Points, CP=Credit Points



PC=Paper Credits, LG=Letter Grade, GP=Grade Points, CP=Credit Points



PC=Paper Credits, LG=Letter Grade, GP=Grade Points, CP=Credit Points