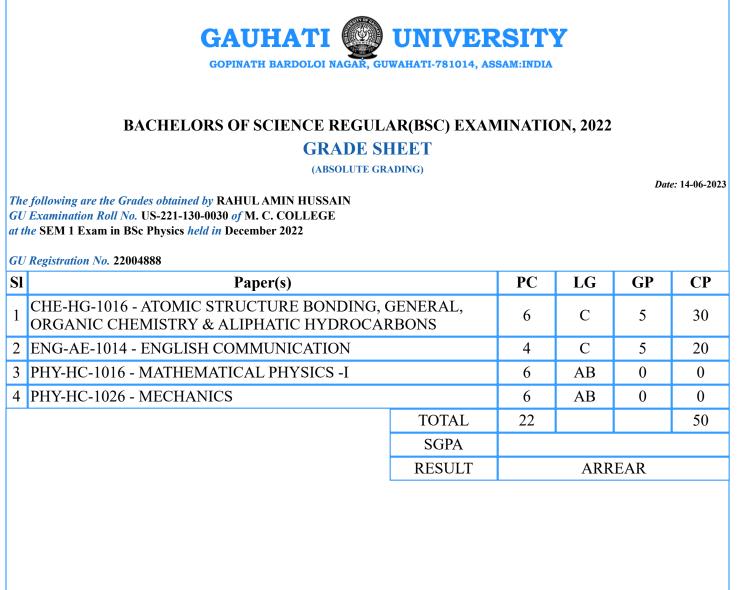

SULT

PC=Paper Credits, LG=Letter Grade, GP=Grade Points, CP=Credit Points





PC=Paper Credits, LG=Letter Grade, GP=Grade Points, CP=Credit Points





PC=Paper Credits, LG=Letter Grade, GP=Grade Points, CP=Credit Points



PC=Paper Credits, LG=Letter Grade, GP=Grade Points, CP=Credit Points



PC=Paper Credits, LG=Letter Grade, GP=Grade Points, CP=Credit Points



PC=Paper Credits, LG=Letter Grade, GP=Grade Points, CP=Credit Points



PC=Paper Credits, LG=Letter Grade, GP=Grade Points, CP=Credit Points



PC=Paper Credits, LG=Letter Grade, GP=Grade Points, CP=Credit Points



PC=Paper Credits, LG=Letter Grade, GP=Grade Points, CP=Credit Points



PC=Paper Credits, LG=Letter Grade, GP=Grade Points, CP=Credit Points



PC=Paper Credits, LG=Letter Grade, GP=Grade Points, CP=Credit Points



PC=Paper Credits, LG=Letter Grade, GP=Grade Points, CP=Credit Points



PC=Paper Credits, LG=Letter Grade, GP=Grade Points, CP=Credit Points





PC=Paper Credits, LG=Letter Grade, GP=Grade Points, CP=Credit Points



PC=Paper Credits, LG=Letter Grade, GP=Grade Points, CP=Credit Points



PC=Paper Credits, LG=Letter Grade, GP=Grade Points, CP=Credit Points





PC=Paper Credits, LG=Letter Grade, GP=Grade Points, CP=Credit Points

SI

1

3

4



**SGPA** 

RESULT

Sd/-Controller of Examination

5.09

PASS

PC=Paper Credits, LG=Letter Grade, GP=Grade Points, CP=Credit Points



PC=Paper Credits, LG=Letter Grade, GP=Grade Points, CP=Credit Points



PC=Paper Credits, LG=Letter Grade, GP=Grade Points, CP=Credit Points



PC=Paper Credits, LG=Letter Grade, GP=Grade Points, CP=Credit Points