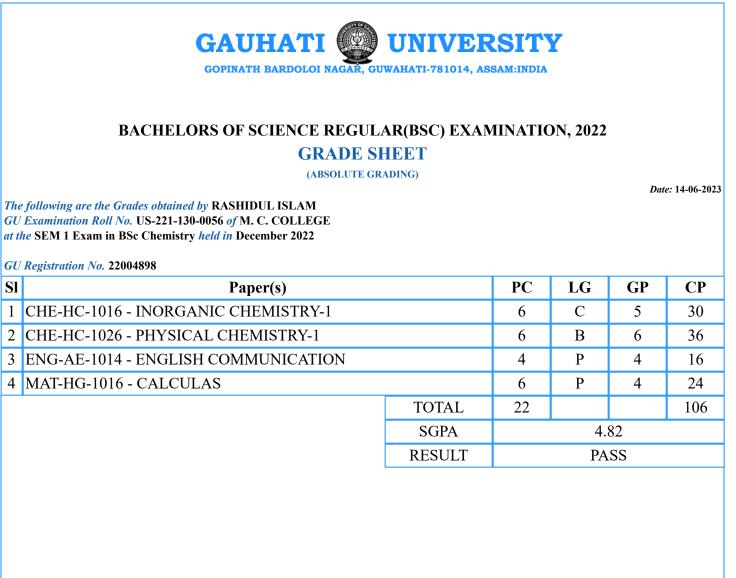

PC=Paper Credits, LG=Letter Grade, GP=Grade Points, CP=Credit Points

PC=Paper Credits, LG=Letter Grade, GP=Grade Points, CP=Credit Points

PC=Paper Credits, LG=Letter Grade, GP=Grade Points, CP=Credit Points

PC=Paper Credits, LG=Letter Grade, GP=Grade Points, CP=Credit Points

SI

Sd/-Controller of Examination

PC=Paper Credits, LG=Letter Grade, GP=Grade Points, CP=Credit Points

SI

1

3

4

**SGPA** 

RESULT

Sd/-Controller of Examination

4.55

PASS

PC=Paper Credits, LG=Letter Grade, GP=Grade Points, CP=Credit Points

SI

1