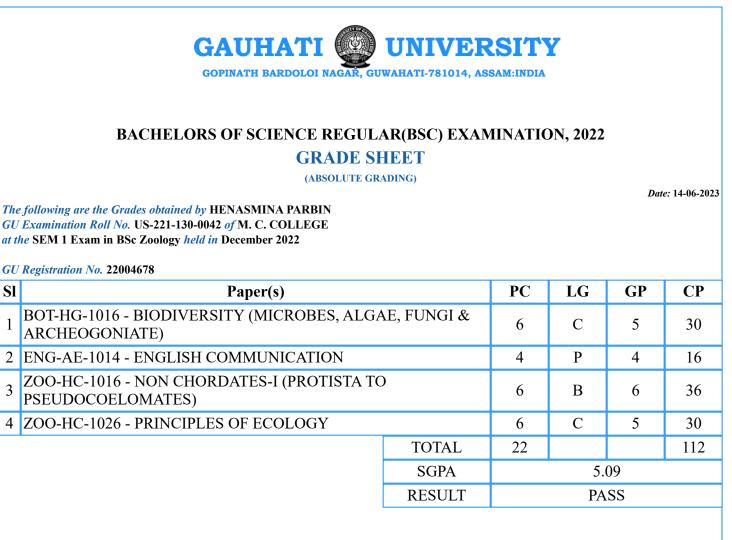

Sd/-Controller of Examination

5.09

PASS

PC=Paper Credits, LG=Letter Grade, GP=Grade Points, CP=Credit Points

PC=Paper Credits, LG=Letter Grade, GP=Grade Points, CP=Credit Points

PC=Paper Credits, LG=Letter Grade, GP=Grade Points, CP=Credit Points