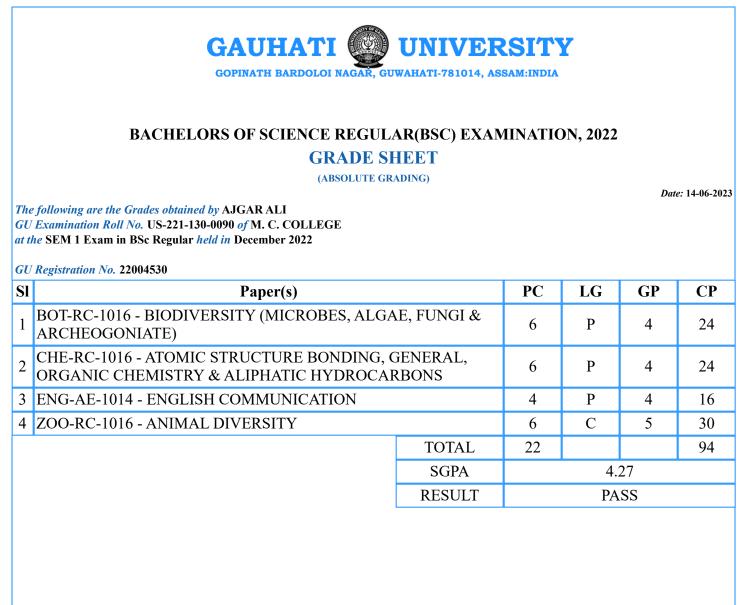

PC=Paper Credits, LG=Letter Grade, GP=Grade Points, CP=Credit Points

PC=Paper Credits, LG=Letter Grade, GP=Grade Points, CP=Credit Points

SI

| 1 | BOT-HG-1016 - BIODIVERSITY (MICROBES, ALGAE, FUNGI & ARCHEOGONIATE) |        | 6    | Р | 4 | 24 |
|---|---------------------------------------------------------------------|--------|------|---|---|----|
|   | ENG-AE-1014 - ENGLISH COMMUNICATION                                 |        | 4    | Р | 4 | 16 |
| 3 | ZOO-HC-1016 - NON CHORDATES-I (PROTISTA TO<br>PSEUDOCOELOMATES)     | )      | 6    | Р | 4 | 24 |
| 4 | ZOO-HC-1026 - PRINCIPLES OF ECOLOGY                                 |        | 6    | С | 5 | 30 |
|   |                                                                     | TOTAL  | 22   |   |   | 94 |
| I |                                                                     | SGPA   | 4.27 |   |   |    |
|   |                                                                     | RESULT | PASS |   |   |    |