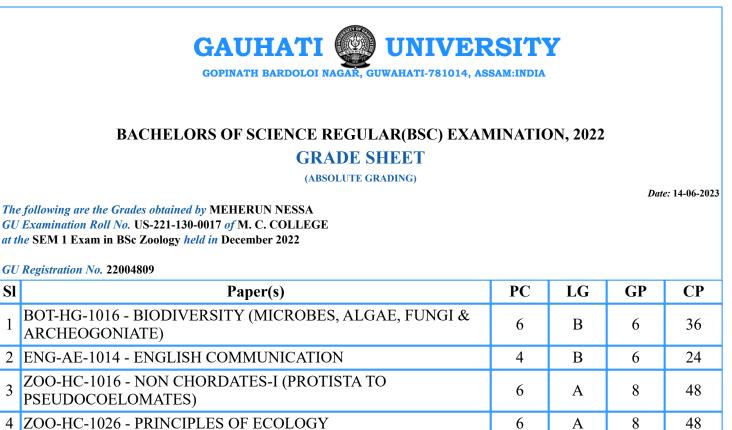

PC=Paper Credits, LG=Letter Grade, GP=Grade Points, CP=Credit Points

PC=Paper Credits, LG=Letter Grade, GP=Grade Points, CP=Credit Points

SI

| 1 | BOT-HG-1016 - BIODIVERSITY (MICROBES, ALGAE, FUNGI & ARCHEOGONIATE) |        | 6    | Р | 4 | 24 |
|---|---------------------------------------------------------------------|--------|------|---|---|----|
|   | ENG-AE-1014 - ENGLISH COMMUNICATION                                 |        | 4    | Р | 4 | 16 |
| 3 | ZOO-HC-1016 - NON CHORDATES-I (PROTISTA TO<br>PSEUDOCOELOMATES)     | )      | 6    | Р | 4 | 24 |
| 4 | ZOO-HC-1026 - PRINCIPLES OF ECOLOGY                                 |        | 6    | С | 5 | 30 |
|   |                                                                     | TOTAL  | 22   |   |   | 94 |
| I |                                                                     | SGPA   | 4.27 |   |   |    |
|   |                                                                     | RESULT | PASS |   |   |    |