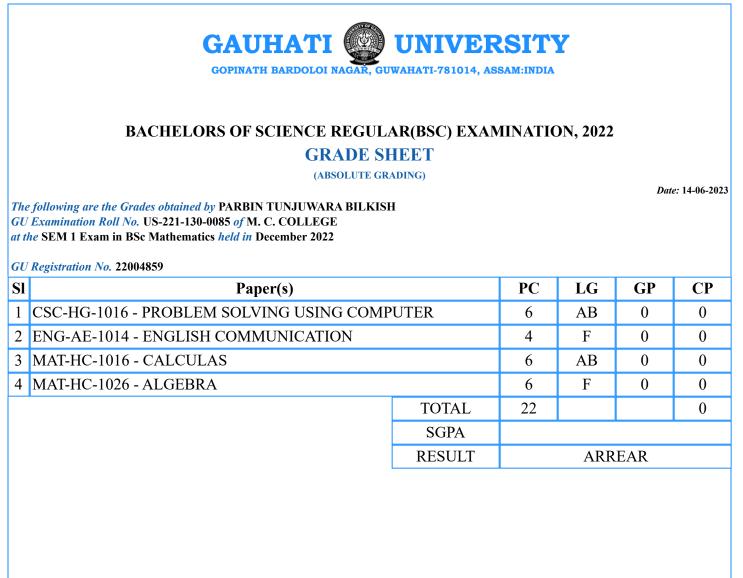

3

Sd/-Controller of Examination

PC=Paper Credits, LG=Letter Grade, GP=Grade Points, CP=Credit Points

PC=Paper Credits, LG=Letter Grade, GP=Grade Points, CP=Credit Points

PC=Paper Credits, LG=Letter Grade, GP=Grade Points, CP=Credit Points