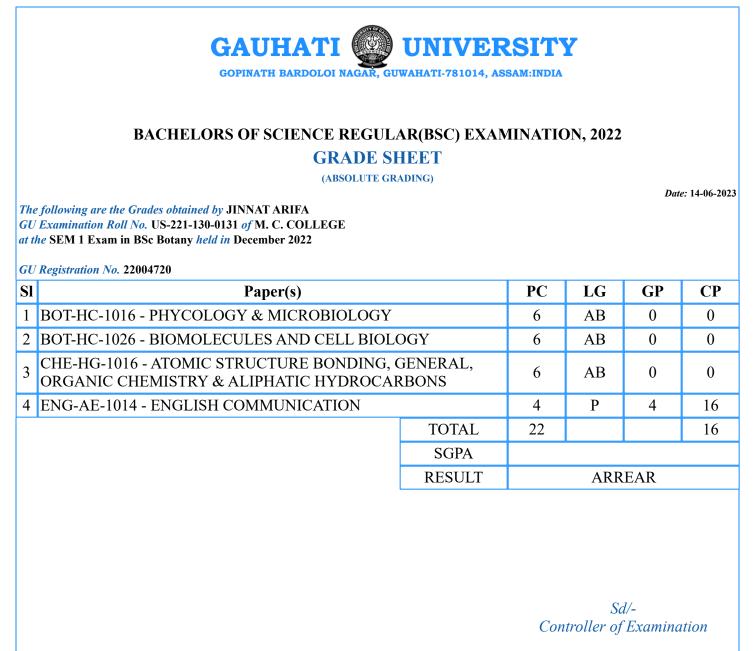

Points



PC=Paper Credits, LG=Letter Grade, GP=Grade Points, CP=Credit Points



PC=Paper Credits, LG=Letter Grade, GP=Grade Points, CP=Credit Points



PC=Paper Credits, LG=Letter Grade, GP=Grade Points, CP=Credit Points



PC=Paper Credits, LG=Letter Grade, GP=Grade Points, CP=Credit Points



PC=Paper Credits, LG=Letter Grade, GP=Grade Points, CP=Credit Points



PC=Paper Credits, LG=Letter Grade, GP=Grade Points, CP=Credit Points



PC=Paper Credits, LG=Letter Grade, GP=Grade Points, CP=Credit Points



PC=Paper Credits, LG=Letter Grade, GP=Grade Points, CP=Credit Points



PC=Paper Credits, LG=Letter Grade, GP=Grade Points, CP=Credit Points



PC=Paper Credits, LG=Letter Grade, GP=Grade Points, CP=Credit Points



PC=Paper Credits, LG=Letter Grade, GP=Grade Points, CP=Credit Points



PC=Paper Credits, LG=Letter Grade, GP=Grade Points, CP=Credit Points



PC=Paper Credits, LG=Letter Grade, GP=Grade Points, CP=Credit Points



PC=Paper Credits, LG=Letter Grade, GP=Grade Points, CP=Credit Points



PC=Paper Credits, LG=Letter Grade, GP=Grade Points, CP=Credit Points



PC=Paper Credits, LG=Letter Grade, GP=Grade Points, CP=Credit Points



PC=Paper Credits, LG=Letter Grade, GP=Grade Points, CP=Credit Points



PC=Paper Credits, LG=Letter Grade, GP=Grade Points, CP=Credit Points



PC=Paper Credits, LG=Letter Grade, GP=Grade Points, CP=Credit Points



PC=Paper Credits, LG=Letter Grade, GP=Grade Points, CP=Credit Points



PC=Paper Credits, LG=Letter Grade, GP=Grade Points, CP=Credit Points



PC=Paper Credits, LG=Letter Grade, GP=Grade Points, CP=Credit Points



PC=Pap