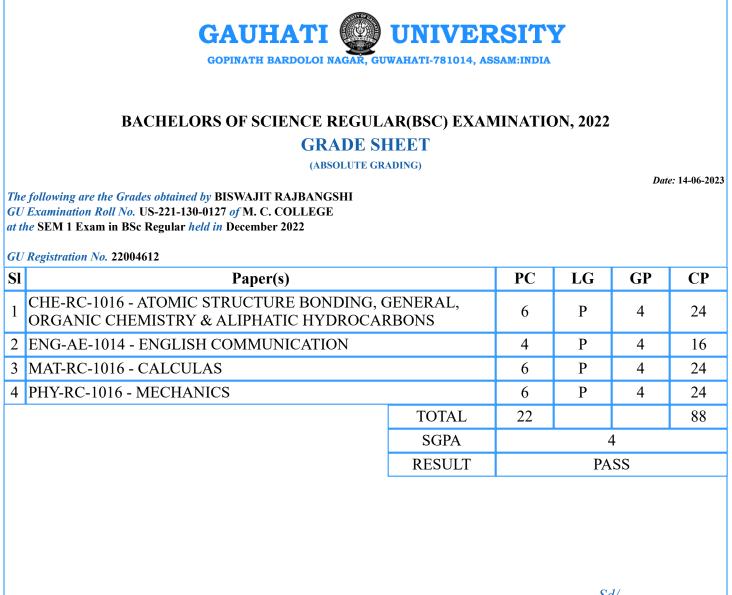

er Grade, GP=Grade Points, CP=Credit Points



PC=Paper Credits, LG=Letter Grade, GP=Grade Points, CP=Credit Points

SI



Sd/-Controller of Examination

PC=Paper Credits, LG=Letter Grade, GP=Grade Points, CP=Credit Points



PC=Paper Credits, LG=Letter Grade, GP=Grade Points, CP=Credit Points



PC=Paper Credits, LG=Letter Grade, GP=Grade Points, CP=Credit Points



PC=Paper Credits, LG=Letter Grade, GP=Grade Points, CP=Credit Points



PC=Paper Credits, LG=Letter Grade, GP=Grade Points, CP=Credit Points



PC=Paper Credits, LG=Letter Grade, GP=Grade Points, CP=Credit Points



PC=Paper Credits, LG=Letter Grade, GP=Grade Points, CP=Credit Points



PC=Paper Credits, LG=Letter Grade, GP=Grade Points, CP=Credit Points



PC=Paper Credits, LG=Letter Grade, GP=Grade Points, CP=Credit Points



PC=Paper Credits, LG=Letter Grade, GP=Grade Points, CP=Credit Points



PC=Paper Credits, LG=Letter Grade, GP=Grade Points, CP=Credit Points



PC=Paper Credits, LG=Letter Grade, GP=Grade Points, CP=Credit Points



PC=Paper Credits, LG=Letter Grade, GP=Grade Points, CP=Credit Points



PC=Paper Credits, LG=Letter Grade, GP=Grade Points, CP=Credit Points



PC=Paper Credits, LG=Letter Grade, GP=Grade Points, CP=Credit Points



PC=Paper Credits, LG=Letter Grade, GP=Grade Points, CP=Credit Points



PC=Paper Credits, LG=Letter Grade, GP=Grade Points, CP=Credit Points



PC=Paper Credits, LG=Letter Grade, GP=Grade Points, CP=Credit Points



PC=Paper Credits, LG=Letter Grade, GP=Grade Points, CP=Credit Points



PC=Paper Credits, LG=Letter Grade, GP=Grade Points, CP=Credit Points



PC=Pap