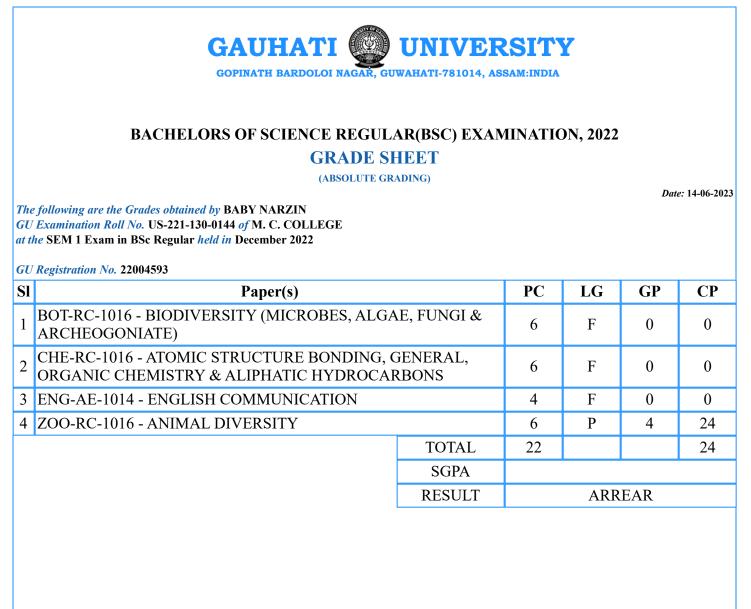

PC=Paper Credits, LG=Letter Grade, GP=Grade Points, CP=Credit Points

PC=Paper Credits, LG=Letter Grade, GP=Grade Points, CP=Credit Points

PC=Paper Credits, LG=Letter Grade, GP=Grade Points, CP=Credit Points