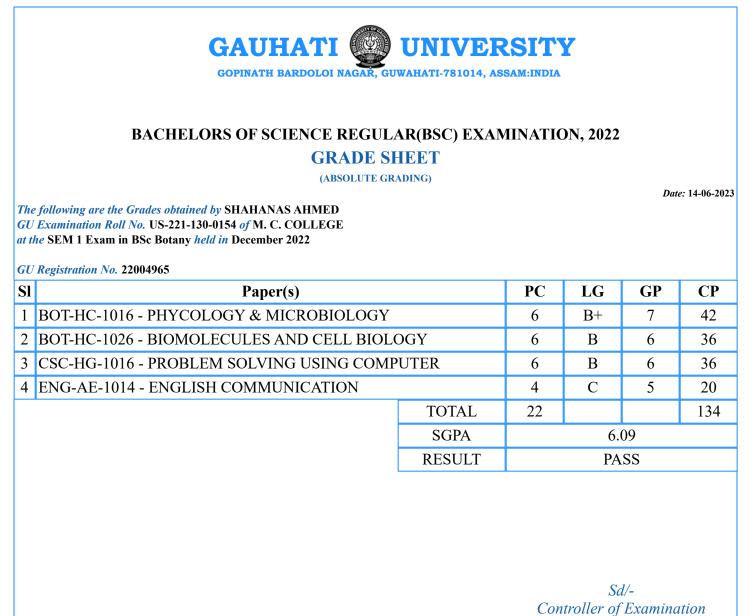

22

TOTAL

**SGPA** RESULT

PC=Paper Credits, LG=Letter Grade, GP=Grade Points, CP=Credit Points

PC=Paper Credits, LG=Letter Grade, GP=Grade Points, CP=Credit Points

PC=Paper Credits, LG=Letter Grade, GP=Grade Points, CP=Credit Points