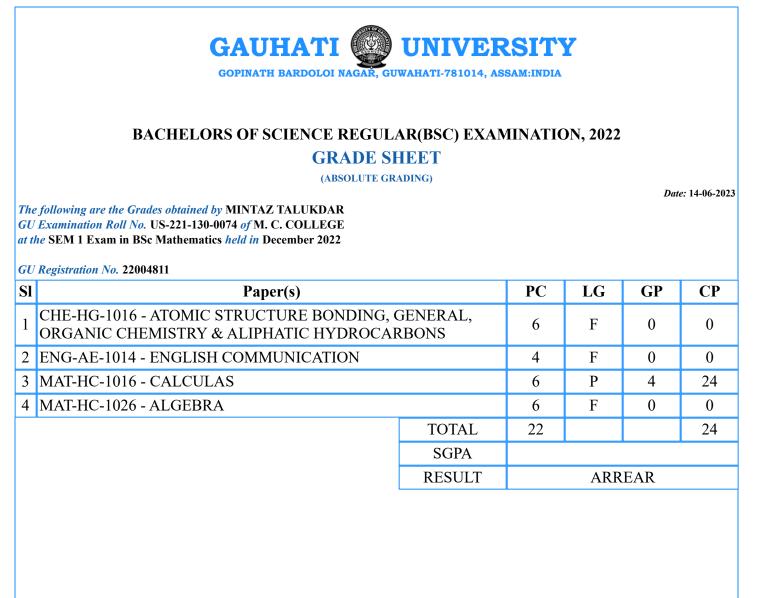

PC=Paper Credits, LG=Letter Grade, GP=Grade Points, CP=Credit Points

PC=Paper Credits, LG=Letter Grade, GP=Grade Points, CP=Credit Points

PC=Paper Credits, LG=Letter Grade, GP=Grade Points, CP=Credit Points