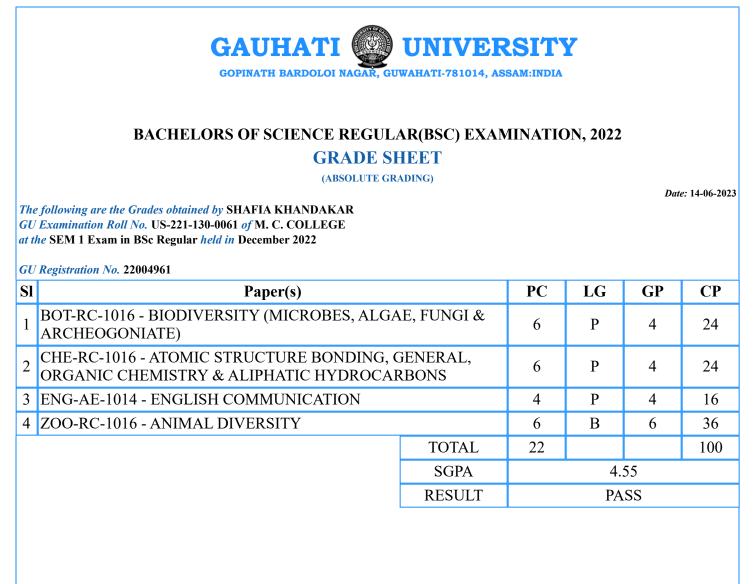

PC=Paper Credits, LG=Letter Grade, GP=Grade Points, CP=Credit Points

PC=Paper Credits, LG=Letter Grade, GP=Grade Points, CP=Credit Points

SI

| 1 | BOT-HG-1016 - BIODIVERSITY (MICROBES, ALGAE, FUNGI & ARCHEOGONIATE) |        | 6    | Р | 4 | 24 |
|---|---------------------------------------------------------------------|--------|------|---|---|----|
|   | ENG-AE-1014 - ENGLISH COMMUNICATION                                 |        | 4    | Р | 4 | 16 |
| 3 | ZOO-HC-1016 - NON CHORDATES-I (PROTISTA TO<br>PSEUDOCOELOMATES)     | )      | 6    | Р | 4 | 24 |
| 4 | ZOO-HC-1026 - PRINCIPLES OF ECOLOGY                                 |        | 6    | С | 5 | 30 |
|   |                                                                     | TOTAL  | 22   |   |   | 94 |
| I |                                                                     | SGPA   | 4.27 |   |   |    |
|   |                                                                     | RESULT | PASS |   |   |    |