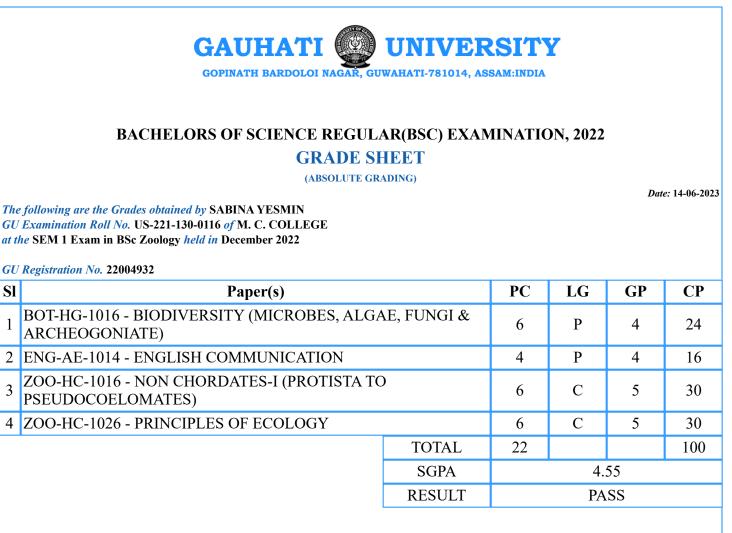

**SGPA** 

RESULT

Sd/-Controller of Examination

4.55

PASS

PC=Paper Credits, LG=Letter Grade, GP=Grade Points, CP=Credit Points

SI

1