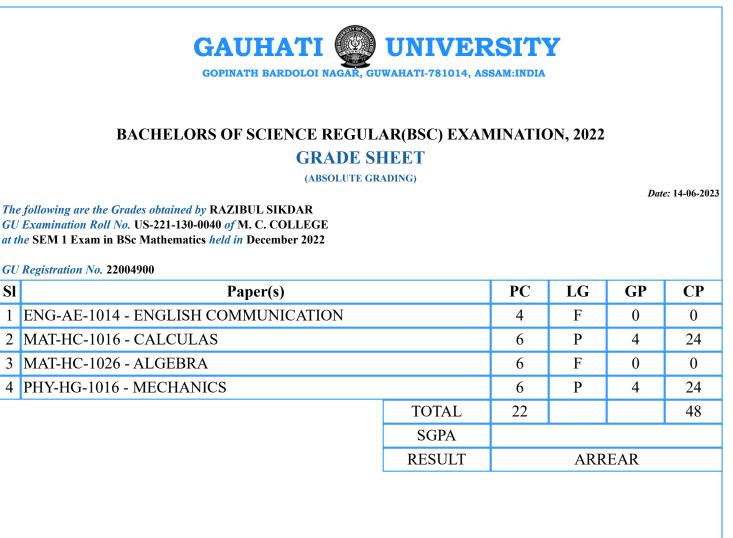

PC=Paper Credits, LG=Letter Grade, GP=Grade Points, CP=Credit Points



PC=Paper Credits, LG=Letter Grade, GP=Grade Points, CP=Credit Points



PC=Paper Credits, LG=Letter Grade, GP=Grade Points, CP=Credit Points



PC=Paper Credits, LG=Letter Grade, GP=Grade Points, CP=Credit Points





PC=Paper Credits, LG=Letter Grade, GP=Grade Points, CP=Credit Points



PC=Paper Credits, LG=Letter Grade, GP=Grade Points, CP=Credit Points



PC=Paper Credits, LG=Letter Grade, GP=Grade Points, CP=Credit Points





PC=Paper Credits, LG=Letter Grade, GP=Grade Points, CP=Credit Points

SI

1

3

4



**SGPA** 

RESULT

Sd/-Controller of Examination

5.09

PASS

PC=Paper Credits, LG=Letter Grade, GP=Grade Points, CP=Credit Points



PC=Paper Credits, LG=Letter Grade, GP=Grade Points, CP=Credit Points



PC=Paper Credits, LG=Letter Grade, GP=Grade Points, CP=Credit Points



PC=Paper Credits, LG=Letter Grade, GP=Grade Points, CP=Credit Points



PC=Paper Credits, LG=Letter Grade, GP=Grade Points, CP=Credit Points



PC=Paper Credits, LG=Letter Grade, GP=Grade Points, CP=Credit Points



PC=Paper Credits, LG=Letter Grade, GP=Grade Points, CP=Credit Points



PC=Paper Credits, LG=Letter Grade, GP=Grade Points, CP=Credit Points



PC=Paper Credits, LG=Letter Grade, GP=Grade Points, CP=Credit Points



PC=Paper Credits, LG=Letter Grade, GP=Grade Points, CP=Credit Points



PC=Paper Credits, LG=Letter Grade, GP=Grade Points, CP=Credit Points

SI



Sd/-Controller of Examination

PC=Paper Credits, LG=Letter Grade, GP=Grade Points, CP=Credit Points



PC=Paper Credits, LG=Letter Grade, GP=Grade