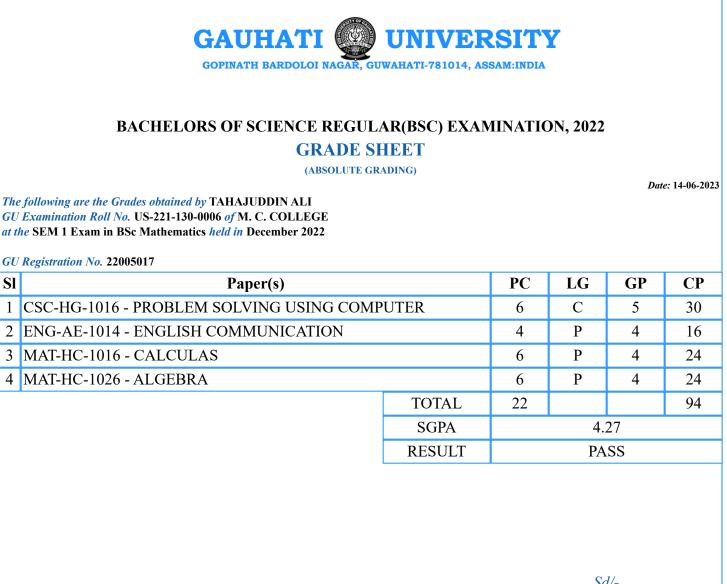

PC=Paper Credits, LG=Letter Grade, GP=Grade Points, CP=Credit Points

PC=Paper Credits, LG=Letter Grade, GP=Grade Points, CP=Credit Points

SI

| 1 | BOT-HG-1016 - BIODIVERSITY (MICROBES, ALGAE, FUNGI & ARCHEOGONIATE) |        | 6    | Р | 4 | 24 |
|---|---------------------------------------------------------------------|--------|------|---|---|----|
|   | ENG-AE-1014 - ENGLISH COMMUNICATION                                 |        | 4    | Р | 4 | 16 |
| 3 | ZOO-HC-1016 - NON CHORDATES-I (PROTISTA TO<br>PSEUDOCOELOMATES)     | )      | 6    | Р | 4 | 24 |
| 4 | ZOO-HC-1026 - PRINCIPLES OF ECOLOGY                                 |        | 6    | С | 5 | 30 |
|   |                                                                     | TOTAL  | 22   |   |   | 94 |
| I |                                                                     | SGPA   | 4.27 |   |   |    |
|   |                                                                     | RESULT | PASS |   |   |    |