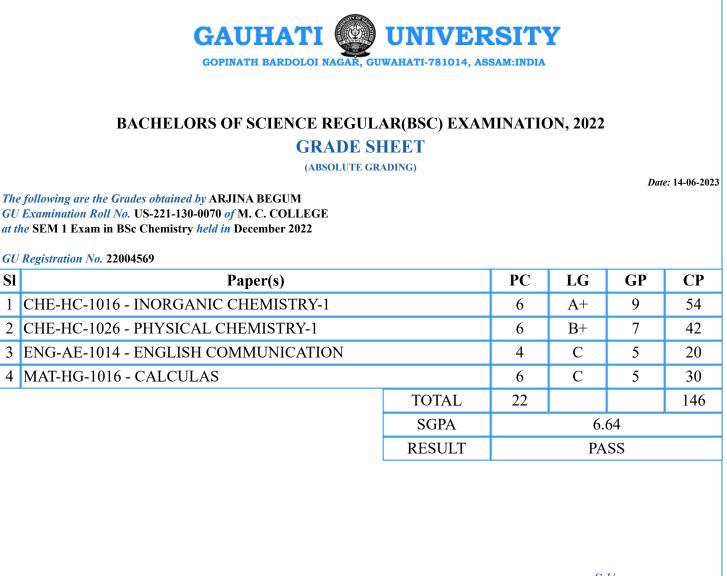

| 6    | С | 5 | 30 |
|   |                                                                     | TOTAL  | 22   |   |   | 94 |
| I |                                                                     | SGPA   | 4.27 |   |   |    |
|   |                                                                     | RESULT | PASS |   |   |    |

Sd/-Controller of Examination

PC=Paper Credits, LG=Letter Grade, GP=Grade Points, CP=Credit Points



PC=Paper Credits, LG=Letter Grade, GP=Grade Points, CP=Credit Points



PC=Paper Credits, LG=Letter Grade, GP=Grade Points, CP=Credit Points



PC=Paper Credits, LG=Letter Grade, GP=Grade Points, CP=Credit Points



PC=Paper Credits, LG=Letter Grade, GP=Grade Points, CP=Credit Points



PC=Paper Credits, LG=Letter Grade, GP=Grade Points, CP=Credit Points



PC=Paper Credits, LG=Letter Grade, GP=Grade Points, CP=Credit Points



PC=Paper Credits, LG=Letter Grade, GP=Grade Points, CP=Credit Points



PC=Paper Credits, LG=Letter Grade, GP=Grade Points, CP=Credit Points



PC=Paper Credits, LG=Letter Grade, GP=Grade Points, CP=Credit Points



PC=Paper Credits, LG=Letter Grade, GP=Grade Points, CP=Credit Points

SI

1

3

4



RESULT

Sd/-Controller of Examination

PASS

PC=Paper Credits, LG=Letter Grade, GP=Grade Points, CP=Credit Points



PC=Paper Credits, LG=Letter Grade, GP=Grade Points, CP=Credit Points



PC=Paper Credits, LG=Letter Grade, GP=Grade Points, CP=Credit Points



PC=Paper Credits, LG=Letter Grade, GP=Grade Points, CP=Credit Points



PC=Paper Credits, LG=Letter Grade, GP=Grade Points, CP=Credit Points



PC=Paper Credits, LG