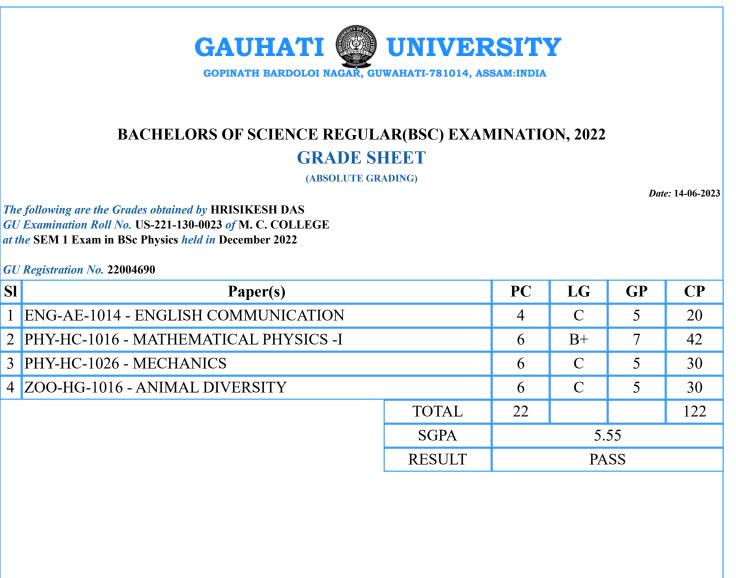

-Controller of Examination

4.55

PASS

PC=Paper Credits, LG=Letter Grade, GP=Grade Points, CP=Credit Points

SI

1

3

4



Sd/-Controller of Examination

7.27

PASS

160

22

TOTAL

**SGPA** 

RESULT

PC=Paper Credits, LG=Letter Grade, GP=Grade Points, CP=Credit Points



PC=Paper Credits, LG=Letter Grade, GP=Grade Points, CP=Credit Points



PC=Paper Credits, LG=Letter Grade, GP=Grade Points, CP=Credit Points



SI

1

3

4



Sd/-Controller of Examination

7.09

PASS

156

22

TOTAL

**SGPA** RESULT

PC=Paper Credits, LG=Letter Grade, GP=Grade Points, CP=Credit Points





PC=Paper Credits, LG=Letter Grade, GP=Grade Points, CP=Credit Points





PC=Paper Credits, LG=Letter Grade, GP=Grade Points, CP=Credit Points



PC=Paper Credits, LG=Letter Grade, GP=Grade Points, CP=Credit Points



PC=Paper Credits, LG=Letter Grade, GP=Grade Points, CP=Credit Points



PC=Paper Credits, LG=Letter Grade, GP=Grade Points, CP=Credit Points



PC=Paper Credits, LG=Letter Grade, GP=Grade Points, CP=Credit Points



PC=Paper Credits, LG=Letter Grade, GP=Grade Points, CP=Credit Points



PC=Paper Credits, LG=Letter Grade, GP=Grade Points, CP=Credit Points



PC=Paper Credits, LG=Letter Grade, GP=Grade Points, CP=Credit Points



PC=Paper Credits, LG=Letter Grade, GP=Grade Points, CP=Credit Points



PC=Paper Credits, LG=Letter Grade, GP=Grade Points, CP=Credit Points



PC=Paper Credits, LG=Letter Grade, GP=Grade Points, CP=Credit Points





PC=Paper Credits, LG=Letter Grade, GP=Grade Points, CP=Credit Points



PC=Paper Credits, LG=Letter Grade, GP=Grade Points, CP=Credit Points



PC=P