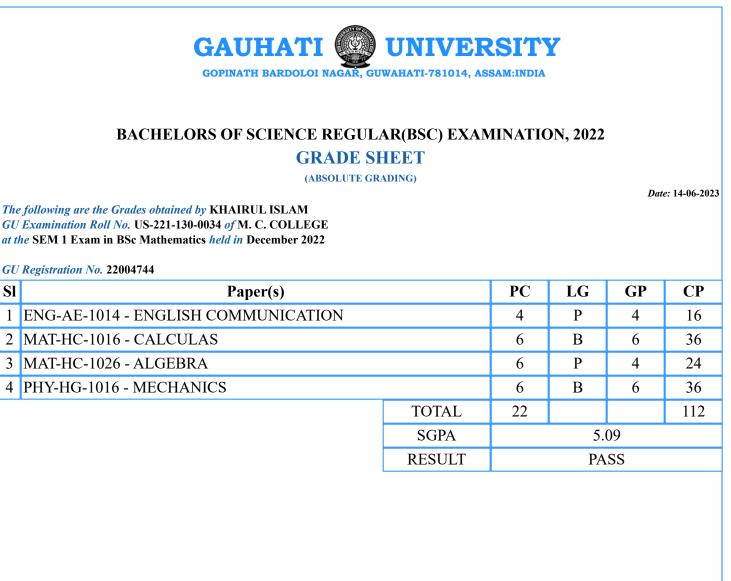

PC=Paper Credits, LG=Letter Grade, GP=Grade Points, CP=Credit Points

PC=Paper Credits, LG=Letter Grade, GP=Grade Points, CP=Credit Points

SI

1

3

4

**SGPA** 

RESULT

Sd/-Controller of Examination

5.09

PASS

PC=Paper Credits, LG=Letter Grade, GP=Grade Points, CP=Credit Points

PC=Paper Credits, LG=Letter Grade, GP=Grade Points, CP=Credit Points

PC=Paper Credits, LG=Letter Grade, GP=Grade Points, CP=Credit Points