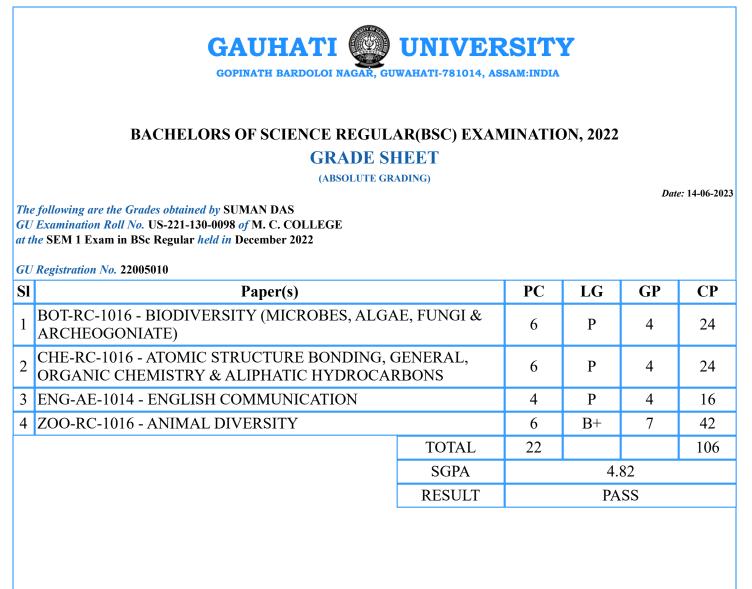

PC=Paper Credits, LG=Letter Grade, GP=Grade Points, CP=Credit Points

PC=Paper Credits, LG=Letter Grade, GP=Grade Points, CP=Credit Points

SI

| 1 | BOT-HG-1016 - BIODIVERSITY (MICROBES, ALGAE, FUNGI & ARCHEOGONIATE) |        | 6    | Р | 4 | 24 |
|---|---------------------------------------------------------------------|--------|------|---|---|----|
|   | ENG-AE-1014 - ENGLISH COMMUNICATION                                 |        | 4    | Р | 4 | 16 |
| 3 | ZOO-HC-1016 - NON CHORDATES-I (PROTISTA TO<br>PSEUDOCOELOMATES)     | )      | 6    | Р | 4 | 24 |
| 4 | ZOO-HC-1026 - PRINCIPLES OF ECOLOGY                                 |        | 6    | С | 5 | 30 |
|   |                                                                     | TOTAL  | 22   |   |   | 94 |
| I |                                                                     | SGPA   | 4.27 |   |   |    |
|   |                                                                     | RESULT | PASS |   |   |    |