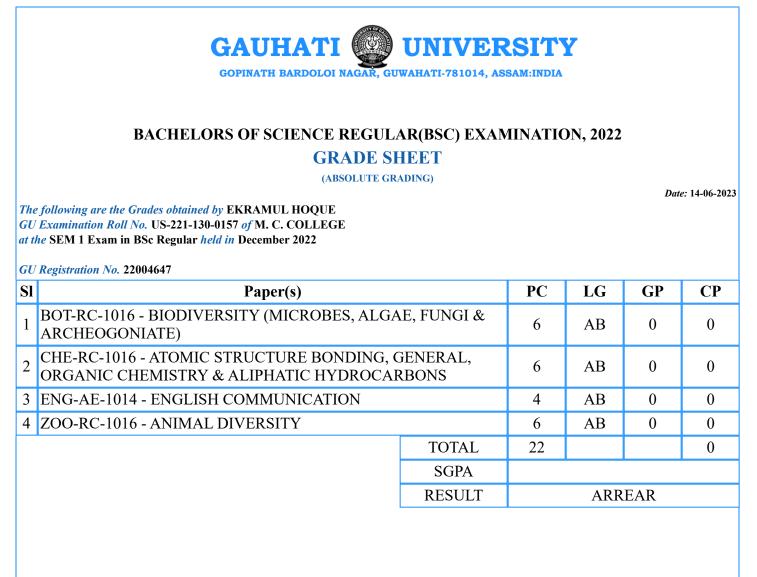

PC=Paper Credits, LG=Letter Grade, GP=Grade Points, CP=Credit Points

PC=Paper Credits, LG=Letter Grade, GP=Grade Points, CP=Credit Points

PC=Paper Credits, LG=Letter Grade, GP=Grade Points, CP=Credit Points