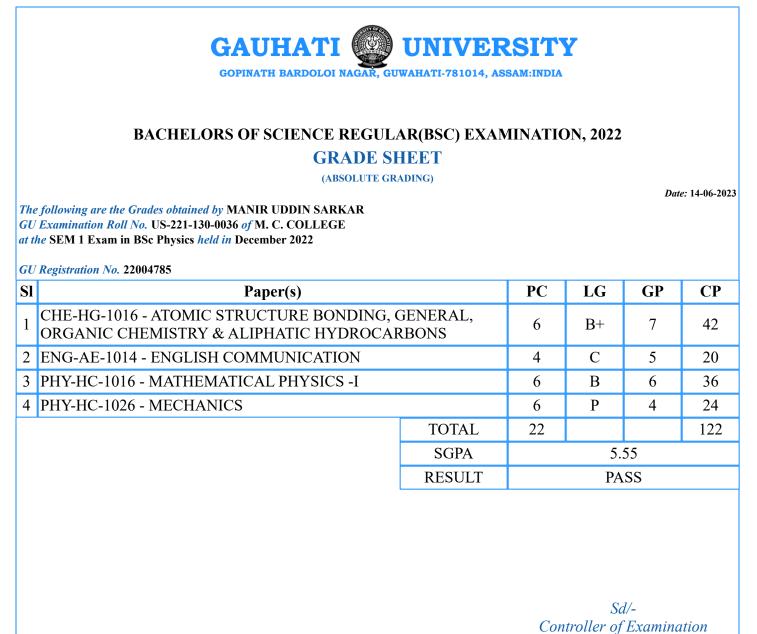

ints



PC=Paper Credits, LG=Letter Grade, GP=Grade Points, CP=Credit Points



PC=Paper Credits, LG=Letter Grade, GP=Grade Points, CP=Credit Points



PC=Paper Credits, LG=Letter Grade, GP=Grade Points, CP=Credit Points



PC=Paper Credits, LG=Letter Grade, GP=Grade Points, CP=Credit Points



PC=Paper Credits, LG=Letter Grade, GP=Grade Points, CP=Credit Points



PC=Paper Credits, LG=Letter Grade, GP=Grade Points, CP=Credit Points



PC=Paper Credits, LG=Letter Grade, GP=Grade Points, CP=Credit Points



PC=Paper Credits, LG=Letter Grade, GP=Grade Points, CP=Credit Points





PC=Paper Credits, LG=Letter Grade, GP=Grade Points, CP=Credit Points



PC=Paper Credits, LG=Letter Grade, GP=Grade Points, CP=Credit Points



PC=Paper Credits, LG=Letter Grade, GP=Grade Points, CP=Credit Points





PC=Paper Credits, LG=Letter Grade, GP=Grade Points, CP=Credit Points

SI

1

3

4



**SGPA** 

RESULT

Sd/-Controller of Examination

5.09

PASS

PC=Paper Credits, LG=Letter Grade, GP=Grade Points, CP=Credit Points



PC=Paper Credits, LG=Letter Grade, GP=Grade Points, CP=Credit Points



PC=Paper Credits, LG=Letter Grade, GP=Grade Points, CP=Credit Points



PC=Paper Credits, LG=Letter Grade, GP=Grade Points, CP=Credit Points



PC=Paper Credits, LG=Letter Grade, GP=Grade Points, CP=Credit Points



PC=Paper Credits, LG=Letter Grade, GP=Grade Points, CP=Credit Points



PC=Paper Credits, LG=Letter Grade, GP=Grade Points, CP=Credit Points



PC=Paper Credits, LG=Letter Grade, GP=Grade Points, CP=Credit Points



PC=Paper Credits, LG=Letter Grade, GP=Grade Points, CP=Credit Points



P