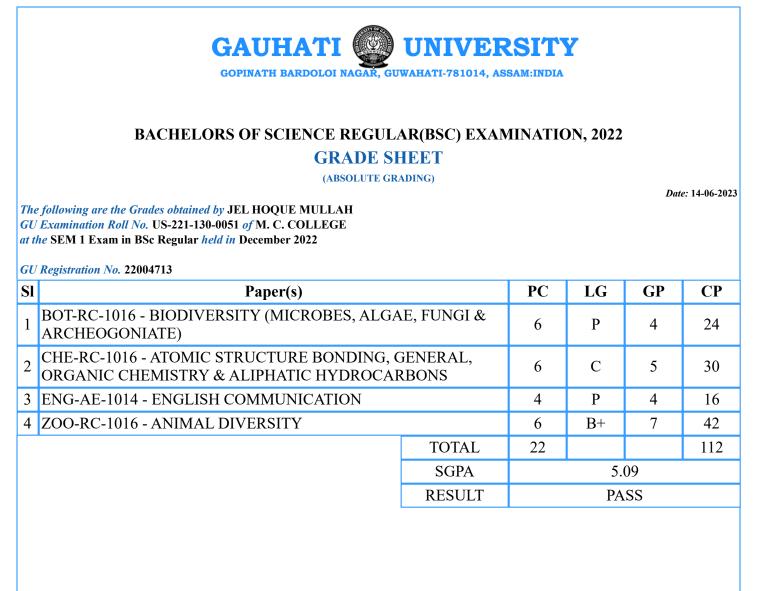

Sd/-Controller of Examination

5.09

PASS

PC=Paper Credits, LG=Letter Grade, GP=Grade Points, CP=Credit Points

PC=Paper Credits, LG=Letter Grade, GP=Grade Points, CP=Credit Points

PC=Paper Credits, LG=Letter Grade, GP=Grade Points, CP=Credit Points