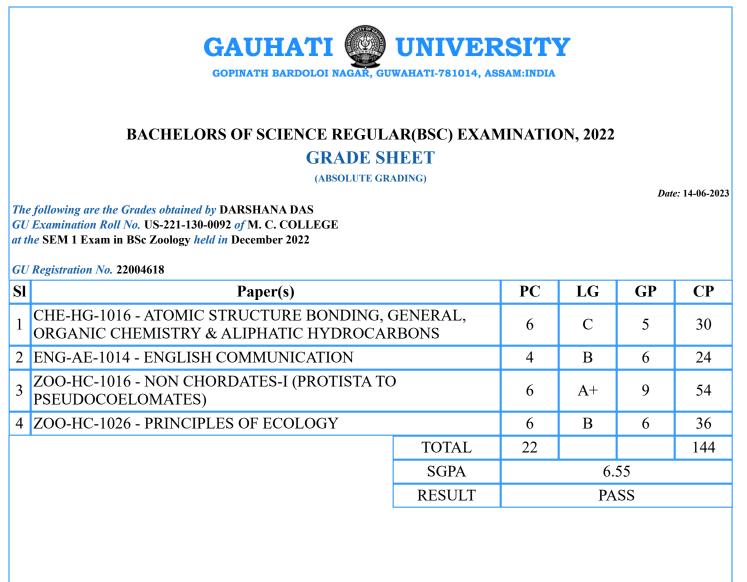

PC=Paper Credits, LG=Letter Grade, GP=Grade Points, CP=Credit Points

PC=Paper Credits, LG=Letter Grade, GP=Grade Points, CP=Credit Points

PC=Paper Credits, LG=Letter Grade, GP=Grade Points, CP=Credit Points